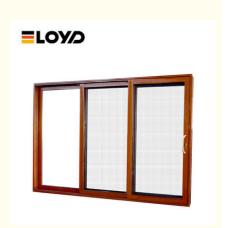

# America Standard Large CE Certificate Thermal Break Aluminum Frame Glass Sliding Doors

### **Product Specification**

Type: Sliding DoorSurface Finishing: Finished

• Material: 2.2mm/3.0mm Thick Aluminium

• Glass: 5+20A+5mm Double Clear Tempered Glass

Design: According To Confirmed Drawing

Drawings: 3D Design Drawings
PackageMethod: EPE Foam Wrapped
Hardware: Germany RUNAS