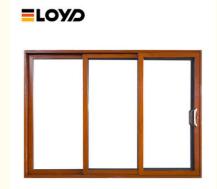

# America Standard Large CE Certificate Thermal Break Aluminum Frame Glass Sliding Doors

### **Product Specification**

Type: Sliding DoorSurface Finishing: Finished

• Material: 2.2mm/3.0mm Thick Aluminium

• Glass: 5+20A+5mm Double Clear Tempered Glass

Design: According To Confirmed Drawing

Drawings: 3D Design Drawings
PackageMethod: EPE Foam Wrapped
Hardware: Germany RUNAS