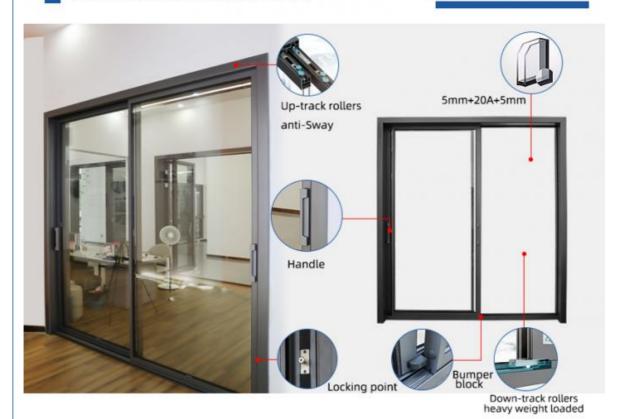

### **Product Specification**

Type: Sliding DoorSurface Finishing: Finished

• Material: 2.2mm/3.0mm Thick Aluminium

• Glass: 5+20A+5mm Double Clear Tempered Glass

Design: According To Confirmed Drawing

Drawings: 3D Design Drawings
PackageMethod: EPE Foam Wrapped
Hardware: Germany RUNAS

#### Technical Data:

- 1. 6063-T5 aviation grade aluminum
- 2. Broken bridge aluminum alloy profile
- 3. Sound insulation and heat preservation
- 4. Waterproof and hurricane resistance
- 5. 3" width frame structure

#### **Product Paramenters:**

| SERIES            | 56 serise sliding door                |
|-------------------|---------------------------------------|
| BRAND             | Eloyd                                 |
| PROFILE           | 6063# T5 aluminum alloy profiles      |
| THICKNESS         | 2.2mm/3.0mm Thick Aluminium           |
| GLASS             | 5+20A+5mm Double Clear Tempered Glass |
| HARDWARE          | BOGO Lock & Handle                    |
| SURFACE TREATMENT | Powder Coating, Anodized              |