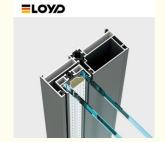

### 6063 primary aluminum

High quality PA66GF25

European arc line, optional hypotenuse line design

Imported fluorocarbon paint finish

Frame fan inside and outside flush design

Hollow aluminum strip filled with molecular sieve

5+12A+5 large hollow tempered glass

Openable guard rail design

GB304# stainless steel diamond gauze

Industry high-end system window hardware

Sealing process of duck bill strip

Thermal break isotherm design

Wind pressure resistance: Lv. 9