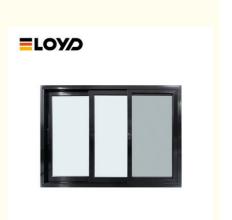

# Waterproof Black Powder Coated Aluminium Windows Slimline Customized

## Hot Sale American Style Hurricane Proof Waterproof Black Aluminum Sliding Double Glazed Windows

#### **Product Paramenters:**

| SERIES            | 110 sliding Window                          |
|-------------------|---------------------------------------------|
| BRAND             | Eloyd                                       |
| PROFILE           | 6063# T5 aluminum alloy profiles            |
| THICKNESS         | 2.0mm aluminium thickness                   |
| GLASS             | Glass:5+20A+5mm Double Clear Tempered Glass |
| HARDWARE          | RUNAS Lock & Handle                         |
| SURFACE TREATMENT | Powder Coating, Anodized                    |