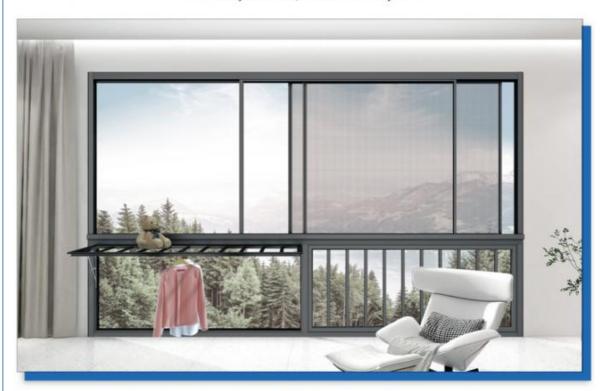

## Hot Sale American Style Hurricane Proof Waterproof Black Aluminum Sliding Double Glazed Windows

## What is a sliding Window?

Aluminum sliding windows offer a combination of durability, low maintenance, energy efficiency, and aesthetic appeal. Their practical design and versatile features make them an excellent choice for both residential and commercial applications. Aluminum sliding windows combine modern design with functionality and energy efficiency. Eloyd focus on each details to supply the best products and service. We add shipping mark and item labels outside of the case for better recognize. And we tie up wood pallets in the container to make sure products will go to you safely.