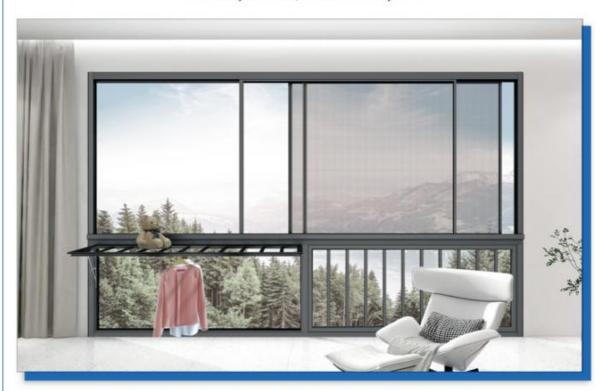

# High Energy Efficiency Tempered Glass Aluminium Alloy Frame Horizontal Sliding Window For Kitchen

### What is a sliding Window?

Aluminum sliding windows offer a combination of durability, low maintenance, energy efficiency, and aesthetic appeal. Their practical design and versatile features make them an excellent choice for both residential and commercial applications. Aluminum sliding windows combine modern design with functionality and energy efficiency. Eloyd focus on each details to supply the best products and service. We add shipping mark and item labels outside of the case for better recognize. And we tie up wood pallets in the container to make sure products will go to you safely.

#### Features:

- 1. One or more sashes slide past each other to open and close.
- 2. Single Slider: One sash is fixed, while the other sash slides.
- 3. Double Slider: Both sashes can slide, allowing for more flexibility in ventilation.
- 4. Many sliding windows come with double or triple glazing options and low-emissivity (Low-E) glass for improved thermal performance.
- 5. ypically equipped with secure locking systems to enhance safety.