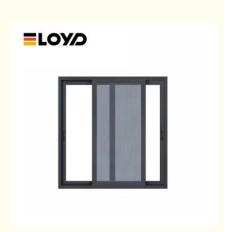

# Aluminium Alloy Horizontal Sliding Doors And Windows Triple Glazed For Kitchen

#### Features:

- 1. One or more sashes slide past each other to open and close.
- 2. Single Slider: One sash is fixed, while the other sash slides.
- 3. Double Slider: Both sashes can slide, allowing for more flexibility in ventilation.
- 4. Many sliding windows come with double or triple glazing options and low-emissivity (Low-E) glass for improved thermal performance.
- 5. ypically equipped with secure locking systems to enhance safety.