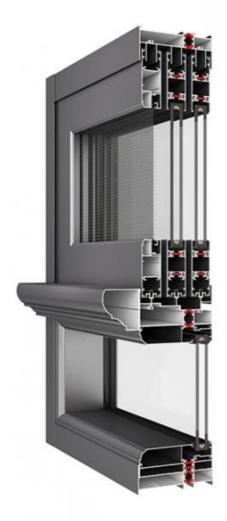

### **Product Specification**

Security Features: Multi-point Locking System

Maintenance: Low Maintenance

Material: 2.0mm Aluminium Thickness

• Glass: Glass:5+20A+5mm

Design: According To Confirmed Drawing

Accessory: Fly Net / Fly Curtain / High Downtrack(For

#### Technical Data:

- 1. High-quality aluminum
- 2. Water Penetration Rating: Usually rated for 15-30 PSF
- 3. Air Infiltration Rating: Typically rated at 0.1 to 0.3 CFM per square foot
- 4. Weatherstripping: High-quality materials used for enhanced sealing against drafts and moisture
- 5. Multi-point locking systems for improved security

### **Product Paramenters:**

| SERIES            | 110 sliding Window                          |
|-------------------|---------------------------------------------|
| BRAND             | Eloyd                                       |
| PROFILE           | 6063# T5 aluminum alloy profiles            |
| THICKNESS         | 2.0mm aluminium thickness                   |
| GLASS             | Glass:5+20A+5mm Double Clear Tempered Glass |
| HARDWARE          | RUNAS Lock & Handle                         |
| SURFACE TREATMENT | Powder Coating, Anodized                    |

### 6063 primary aluminum

High quality PA66GF25

European arc line, optional hypotenuse line design

Imported fluorocarbon paint finish

Frame fan inside and outside flush design

Hollow aluminum strip filled with molecular sieve

5+12A+5 large hollow tempered glass

Openable guard rail design

GB304# stainless steel diamond gauze

Industry high-end system window hardware

Sealing process of duck bill strip

Thermal break isotherm design