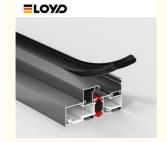

### 6063 primary aluminum

High quality PA66GF25

European arc line, optional hypotenuse line design

Imported fluorocarbon paint finish

Frame fan inside and outside flush design

Hollow aluminum strip filled with molecular sieve

5+12A+5 large hollow tempered glass

Openable guard rail design

GB304# stainless steel diamond gauze

Industry high-end system window hardware

Sealing process of duck bill strip

Thermal break isotherm design