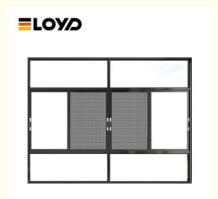

# Aluminium Alloy Horizontal Sliding Doors And Windows Triple Glazed For Kitchen

#### Features:

- 1. One or more sashes slide past each other to open and close.
- 2. Single Slider: One sash is fixed, while the other sash slides.
- 3. Double Slider: Both sashes can slide, allowing for more flexibility in ventilation.
- 4. Many sliding windows come with double or triple glazing options and low-emissivity (Low-E) glass for improved thermal performance.
- 5. ypically equipped with secure locking systems to enhance safety.