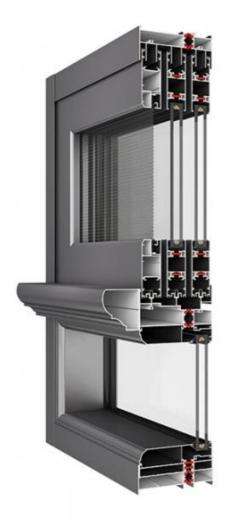

### **Product Specification**

Security Features: Multi-point Locking System

Maintenance: Low Maintenance

Material: 2.0mm Aluminium Thickness

• Glass: Glass:5+20A+5mm

Design: According To Confirmed Drawing

Accessory: Fly Net / Fly Curtain / High Downtrack(For

#### Technical Data:

- 1. High-quality aluminum
- 2. Water Penetration Rating: Usually rated for 15-30 PSF
- 3. Air Infiltration Rating: Typically rated at 0.1 to 0.3 CFM per square foot
- 4. Weatherstripping: High-quality materials used for enhanced sealing against drafts and moisture
- 5. Multi-point locking systems for improved security

#### **Product Paramenters:**

| SERIES            | 110 sliding Window                          |
|-------------------|---------------------------------------------|
| BRAND             | Eloyd                                       |
| PROFILE           | 6063# T5 aluminum alloy profiles            |
| THICKNESS         | 2.0mm aluminium thickness                   |
| GLASS             | Glass:5+20A+5mm Double Clear Tempered Glass |
| HARDWARE          | RUNAS Lock & Handle                         |
| SURFACE TREATMENT | Powder Coating, Anodized                    |

### 6063 primary aluminum

High quality PA66GF25

European arc line, optional hypotenuse line design

Imported fluorocarbon paint finish

Frame fan inside and outside flush design

Hollow aluminum strip filled with molecular sieve

5+12A+5 large hollow tempered glass

Openable guard rail design

GB304# stainless steel diamond gauze

Industry high-end system window hardware

Sealing process of duck bill strip

Thermal break isotherm design