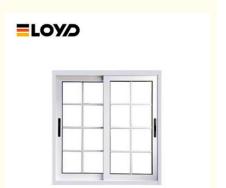

# Ultra Narrow Frame Double Glaze Hurricane Proof Impact Sliding Window With Gauze Mesh

### **Product Specification**

Security Features: Multi-point Locking System

Maintenance: Low Maintenance

Material: 2.0mm Aluminium Thickness

• Glass: Glass:5+20A+5mm

Design: According To Confirmed Drawing

Accessory: Fly Net / Fly Curtain / High Downtrack(For

#### **Product Paramenters:**

| SERIES            | 110 sliding Window                          |
|-------------------|---------------------------------------------|
| BRAND             | Eloyd                                       |
| PROFILE           | 6063# T5 aluminum alloy profiles            |
| THICKNESS         | 2.0mm aluminium thickness                   |
| GLASS             | Glass:5+20A+5mm Double Clear Tempered Glass |
| HARDWARE          | RUNAS Lock & Handle                         |
| SURFACE TREATMENT | Powder Coating, Anodized                    |