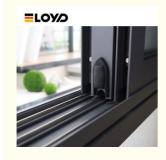

#### Technical Data:

- 1. High-quality aluminum
- 2. Water Penetration Rating: Usually rated for 15-30 PSF
- 3. Air Infiltration Rating: Typically rated at 0.1 to 0.3 CFM per square foot
- 4. Weatherstripping: High-quality materials used for enhanced sealing against drafts and moisture
- 5. Multi-point locking systems for improved security

### 6063 primary aluminum

High quality PA66GF25

European arc line, optional hypotenuse line design

Imported fluorocarbon paint finish

Frame fan inside and outside flush design

Hollow aluminum strip filled with molecular sieve

5+12A+5 large hollow tempered glass

Openable guard rail design

GB304# stainless steel diamond gauze

Industry high-end system window hardware

Sealing process of duck bill strip

Thermal break isotherm design