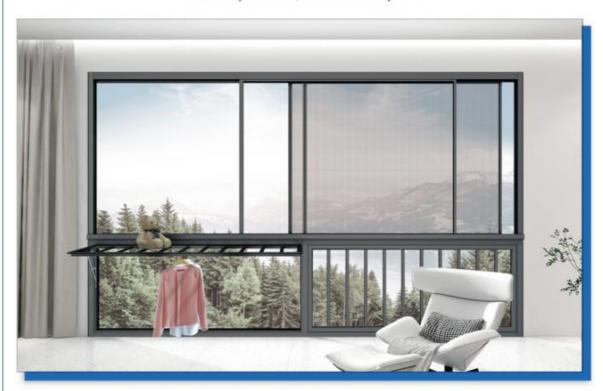

### What is a sliding Window?

Aluminum sliding windows offer a combination of durability, low maintenance, energy efficiency, and aesthetic appeal. Their practical design and versatile features make them an excellent choice for both residential and commercial applications. Aluminum sliding windows combine modern design with functionality and energy efficiency. Eloyd focus on each details to supply the best products and service. We add shipping mark and item labels outside of the case for better recognize. And we tie up wood pallets in the container to make sure products will go to you safely.

#### Features:

- 1. One or more sashes slide past each other to open and close.
- 2. Single Slider: One sash is fixed, while the other sash slides.
- 3. Double Slider: Both sashes can slide, allowing for more flexibility in ventilation.
- 4. Many sliding windows come with double or triple glazing options and low-emissivity (Low-E) glass for improved thermal
- 5. ypically equipped with secure locking systems to enhance safety.

### Why Choose Sliding Windows?

- 1. Ideal for areas with limited space
- 2. Complement various residential and commercial styles
- 3. Better air circulation and ventilation
- 4. Natural light and energy efficiency
- 5. Easy operation and maintenance
- 6. Open by sliding left or right in horizonta!
- 7. Uninterrupted outdoor views
- 8. Safety locking system and protectio