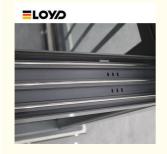

### Technical Data:

- 1. High-quality aluminum
- 2. Water Penetration Rating: Usually rated for 15-30 PSF
- 3. Air Infiltration Rating: Typically rated at 0.1 to 0.3 CFM per square foot
- 4. Weatherstripping: High-quality materials used for enhanced sealing against drafts and moisture
- 5. Multi-point locking systems for improved security

### 6063 primary aluminum

High quality PA66GF25

European arc line, optional hypotenuse line design

Imported fluorocarbon paint finish

Frame fan inside and outside flush design

Hollow aluminum strip filled with molecular sieve

5+12A+5 large hollow tempered glass

Openable guard rail design

GB304# stainless steel diamond gauze

Industry high-end system window hardware

Sealing process of duck bill strip

Thermal break isotherm design