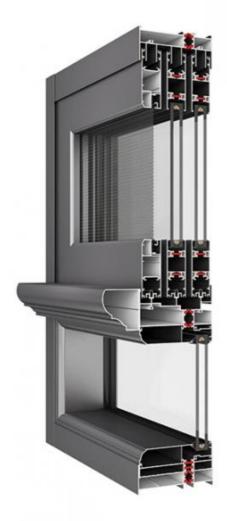

### 6063 primary aluminum

High quality PA66GF25

European arc line, optional hypotenuse line design

Imported fluorocarbon paint finish

Frame fan inside and outside flush design

Hollow aluminum strip filled with molecular sieve

5+12A+5 large hollow tempered glass

Openable guard rail design

GB304# stainless steel diamond gauze

Industry high-end system window hardware

Sealing process of duck bill strip

Thermal break isotherm design

Wind pressure resistance: Lv. 9