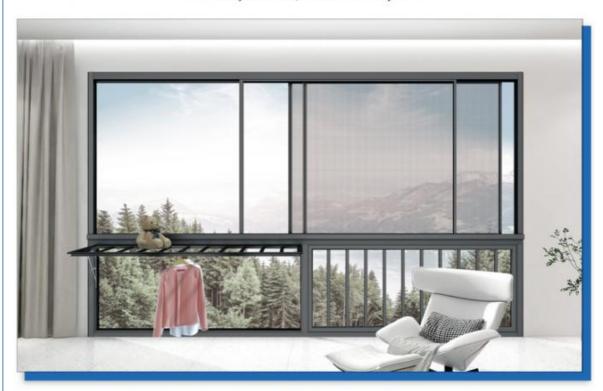

### Features:

- 1. One or more sashes slide past each other to open and close.
- 2. Single Slider: One sash is fixed, while the other sash slides.
- 3. Double Slider: Both sashes can slide, allowing for more flexibility in ventilation.
- 4. Many sliding windows come with double or triple glazing options and low-emissivity (Low-E) glass for improved thermal performance.
- 5. ypically equipped with secure locking systems to enhance safety.

### Why Choose Sliding Windows?

- 1. Ideal for areas with limited space
- 2. Complement various residential and commercial styles
- 3. Better air circulation and ventilation
- 4. Natural light and energy efficiency
- 5. Easy operation and maintenance
- 6. Open by sliding left or right in horizonta!
- 7. Uninterrupted outdoor views
- 8. Safety locking system and protectio