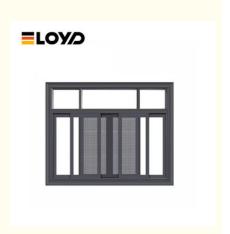

# Aluminium Metal Building Commercial Horizontal Sliding glass Windows Replacement

### Features:

- 1. One or more sashes slide past each other to open and close.
- 2. Single Slider: One sash is fixed, while the other sash slides.
- 3. Double Slider: Both sashes can slide, allowing for more flexibility in ventilation.
- 4. Many sliding windows come with double or triple glazing options and low-emissivity (Low-E) glass for improved thermal performance.
- 5. ypically equipped with secure locking systems to enhance safety.

### **Product Paramenters:**

| SERIES            | 110 sliding Window                          |
|-------------------|---------------------------------------------|
| BRAND             | Eloyd                                       |
| PROFILE           | 6063# T5 aluminum alloy profiles            |
| THICKNESS         | 2.0mm aluminium thickness                   |
| GLASS             | Glass:5+20A+5mm Double Clear Tempered Glass |
| HARDWARE          | RUNAS Lock & Handle                         |
| SURFACE TREATMENT | Powder Coating, Anodized                    |