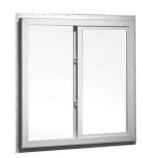

#### Features:

- 1. One or more sashes slide past each other to open and close.
- 2. Single Slider: One sash is fixed, while the other sash slides.
- 3. Double Slider: Both sashes can slide, allowing for more flexibility in ventilation.
- 4. Many sliding windows come with double or triple glazing options and low-emissivity (Low-E) glass for improved thermal performance.
- 5. ypically equipped with secure locking systems to enhance safety.

### What is a sliding Window?

Sliding window is a popular choice due to itscontemporary style, convenient operation and timesaving, creating a perfectly connection between indoor and outdoor spaces. A sliding window is a type of window that operates by sliding horizontally on sliding tracks. It typically consists of two or more sashes. This design allows for easy opening and closing of the window by simply sliding the sashes left or right. Sliding windows are favored for space saving design, providing large view and ventilation. It is a regular selection for residential and commercial settings.