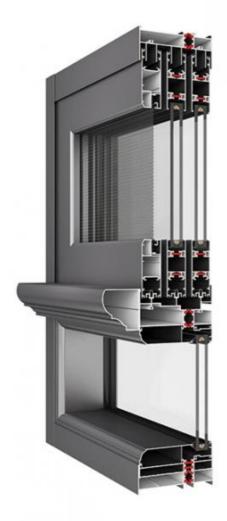

### Technical Data:

- 1. High-quality aluminum
- 2. Water Penetration Rating: Usually rated for 15-30 PSF
- 3. Air Infiltration Rating: Typically rated at 0.1 to 0.3 CFM per square foot
- 4. Weatherstripping: High-quality materials used for enhanced sealing against drafts and moisture
- 5. Multi-point locking systems for improved security

#### **Product Paramenters:**

| SERIES            | 110 sliding Window                          |
|-------------------|---------------------------------------------|
| BRAND             | Eloyd                                       |
| PROFILE           | 6063# T5 aluminum alloy profiles            |
| THICKNESS         | 2.0mm aluminium thickness                   |
| GLASS             | Glass:5+20A+5mm Double Clear Tempered Glass |
| HARDWARE          | RUNAS Lock & Handle                         |
| SURFACE TREATMENT | Powder Coating, Anodized                    |

### 6063 primary aluminum

High quality PA66GF25

European arc line, optional hypotenuse line design

Imported fluorocarbon paint finish

Frame fan inside and outside flush design

Hollow aluminum strip filled with molecular sieve

5+12A+5 large hollow tempered glass

Openable guard rail design

GB304# stainless steel diamond gauze

Industry high-end system window hardware

Sealing process of duck bill strip

Thermal break isotherm design