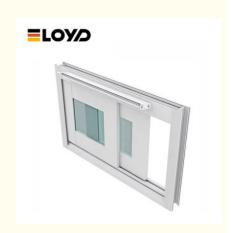

### White Commercial Aluminum Windows Sliding Upvc Window OEM

### **Product Specification**

• Waterproof: Yes

• Sound Insulation: Excellent

Material: 2.0mm Aluminium Thickness

• Glass: Glass:5+20A+5mm

Design: According To Confirmed Drawing

Accessory:
Fly Net / Fly Curtain / High Downtrack(For

#### **Product Paramenters:**

| SERIES            | 110 sliding Window                          |
|-------------------|---------------------------------------------|
| BRAND             | Eloyd                                       |
| PROFILE           | 6063# T5 aluminum alloy profiles            |
| THICKNESS         | 2.0mm aluminium thickness                   |
| GLASS             | Glass:5+20A+5mm Double Clear Tempered Glass |
| HARDWARE          | RUNAS Lock & Handle                         |
| SURFACE TREATMENT | Powder Coating, Anodized                    |