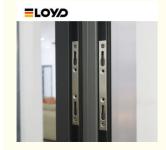

### Technical Data:

- 1. High-quality aluminum
- 2. Water Penetration Rating: Usually rated for 15-30 PSF
- 3. Air Infiltration Rating: Typically rated at 0.1 to 0.3 CFM per square foot
- 4. Weatherstripping: High-quality materials used for enhanced sealing against drafts and moisture
- 5. Multi-point locking systems for improved security

#### **Product Paramenters:**

| SERIES            | 110 sliding Window                          |
|-------------------|---------------------------------------------|
| BRAND             | Eloyd                                       |
| PROFILE           | 6063# T5 aluminum alloy profiles            |
| THICKNESS         | 2.0mm aluminium thickness                   |
| GLASS             | Glass:5+20A+5mm Double Clear Tempered Glass |
| HARDWARE          | RUNAS Lock & Handle                         |
| SURFACE TREATMENT | Powder Coating, Anodized                    |