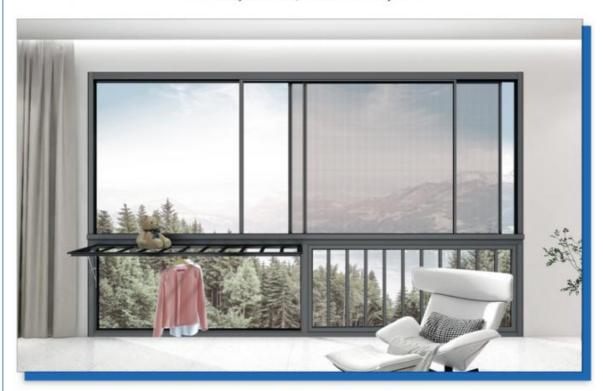

# White Aluminum Alloy Hurricane Proof Impact Soundproof Sliding Glass Window

### What is a sliding Window?

Sliding window is a popular choice due to itscontemporary style, convenient operation and timesaving, creating a perfectly connection between indoor and outdoor spaces. A sliding window is a type of window that operates by sliding horizontally on sliding tracks. It typically consists of two or more sashes. This design allows for easy opening and closing of the window by simply sliding the sashes left or right. Sliding windows are favored for space saving design, providing large view and ventilation. It is a regular selection for residential and commercial settings.