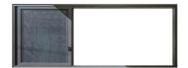

# Soundproof Aluminum Alloy Hurricane Proof Impact Sliding Window

#### Features:

- 1. One or more sashes slide past each other to open and close.
- 2. Single Slider: One sash is fixed, while the other sash slides.
- 3. Double Slider: Both sashes can slide, allowing for more flexibility in ventilation.
- 4. Many sliding windows come with double or triple glazing options and low-emissivity (Low-E) glass for improved thermal performance.
- 5. ypically equipped with secure locking systems to enhance safety.

### What is a sliding Window?

Sliding window is a popular choice due to itscontemporary style, convenient operation and timesaving, creating a perfectly connection between indoor and outdoor spaces. A sliding window is a type of window that operates by sliding horizontally on sliding tracks. It typically consists of two or more sashes. This design allows for easy opening and closing of the window by simply sliding the sashes left or right. Sliding windows are favored for space saving design, providing large view and ventilation. It is a regular selection for residential and commercial settings.