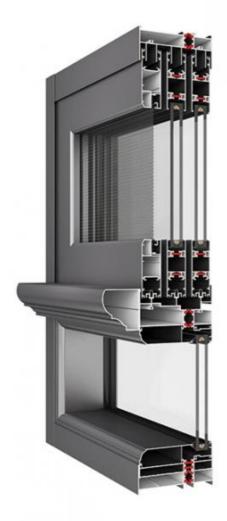

#### **Product Paramenters:**

| SERIES            | 110 sliding Window                          |
|-------------------|---------------------------------------------|
| BRAND             | Eloyd                                       |
| PROFILE           | 6063# T5 aluminum alloy profiles            |
| THICKNESS         | 2.0mm aluminium thickness                   |
| GLASS             | Glass:5+20A+5mm Double Clear Tempered Glass |
| HARDWARE          | RUNAS Lock & Handle                         |
| SURFACE TREATMENT | Powder Coating, Anodized                    |

### 6063 primary aluminum

High quality PA66GF25

European arc line, optional hypotenuse line design

Imported fluorocarbon paint finish

Frame fan inside and outside flush design

Hollow aluminum strip filled with molecular sieve

5+12A+5 large hollow tempered glass

Openable guard rail design

GB304# stainless steel diamond gauze

Industry high-end system window hardware

Sealing process of duck bill strip

Thermal break isotherm design

Wind pressure resistance: Lv. 9