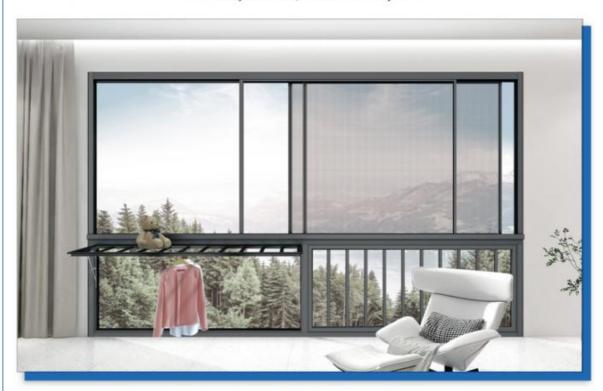

# Soundproof Aluminum Alloy Hurricane Proof Impact Sliding Window

#### Features:

- 1. One or more sashes slide past each other to open and close.
- 2. Single Slider: One sash is fixed, while the other sash slides.
- 3. Double Slider: Both sashes can slide, allowing for more flexibility in ventilation.
- 4. Many sliding windows come with double or triple glazing options and low-emissivity (Low-E) glass for improved thermal performance.
- 5. ypically equipped with secure locking systems to enhance safety.

### Why Choose Sliding Windows?

- 1. Ideal for areas with limited space
- 2. Complement various residential and commercial styles
- 3. Better air circulation and ventilation
- 4. Natural light and energy efficiency
- 5. Easy operation and maintenance
- 6. Open by sliding left or right in horizonta!
- 7. Uninterrupted outdoor views
- 8. Safety locking system and protectio

### What is a sliding Window?

Sliding window is a popular choice due to itscontemporary style, convenient operation and timesaving, creating a perfectly connection between indoor and outdoor spaces. A sliding window is a type of window that operates by sliding horizontally on sliding tracks. It typically consists of two or more sashes. This design allows for easy opening and closing of the window by simply sliding the sashes left or right. Sliding windows are favored for space saving design, providing large view and ventilation. It is a regular selection for residential and commercial settings.