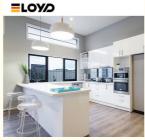

### What is a sliding Window?

Sliding window is a popular choice due to itscontemporary style, convenient operation and timesaving, creating a perfectly connection betweenindoor and outdoor spaces. A sliding window is a type of window that operates by sliding horizontally on slidingtracks. It typically consists of two or more sashes. This design allows for easy opening and closing of the window by simply sliding the sashes left or right. Sliding windows are favored for space saving design, providing large view andventilation. It is a regular selection for residential and commercial settings.