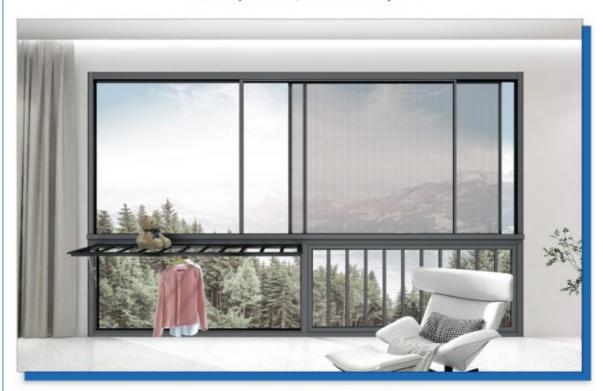

# Large Screen Thermal Break Model Aluminum Sliding Glass Windows And Doors

### What is a sliding Window?

Sliding window is a popular choice due to itscontemporary style, convenient operation and timesaving, creating a perfectly connection betweenindoor and outdoor spaces. A sliding window is a type of window that operates by sliding horizontally on slidingtracks. It typically consists of two or more sashes. This design allows for easy opening and closing of the window by simply sliding the sashes left or right. Sliding windows are favored for space saving design, providing large view andventilation. It is a regular selection for residential and commercial settings.