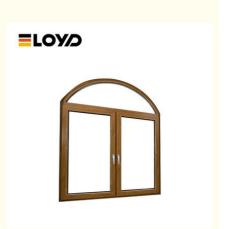

### Thermal Break Upvc Arched Aluminium Windows Sliding Glass Commercial

### **Product Specification**

Color: GreyOpening Pattern: Sliding

Material: 2.0mm Aluminium Thickness

• Glass: Glass:5+20A+5mm

Design: According To Confirmed Drawing

• Accessory: Fly Net / Fly Curtain / High Downtrack(For

### **Product Paramenters:**

| SERIES            | 110 sliding Window                          |
|-------------------|---------------------------------------------|
| BRAND             | Eloyd                                       |
| PROFILE           | 6063# T5 aluminum alloy profiles            |
| THICKNESS         | 2.0mm aluminium thickness                   |
| GLASS             | Glass:5+20A+5mm Double Clear Tempered Glass |
| HARDWARE          | RUNAS Lock & Handle                         |
| SURFACE TREATMENT | Powder Coating, Anodized                    |