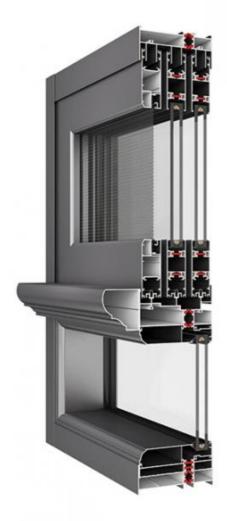

### 6063 primary aluminum

High quality PA66GF25

European arc line, optional hypotenuse line design

Imported fluorocarbon paint finish

Frame fan inside and outside flush design

Hollow aluminum strip filled with molecular sieve

5+12A+5 large hollow tempered glass

Openable guard rail design

GB304# stainless steel diamond gauze

Industry high-end system window hardware

Sealing process of duck bill strip

Thermal break isotherm design