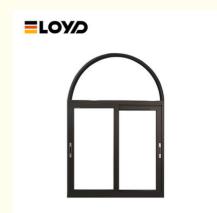

### Thermal Break Upvc Arched Aluminium Windows Sliding Glass Commercial

### **Product Specification**

Color: GreyOpening Pattern: Sliding

Material: 2.0mm Aluminium Thickness

• Glass: Glass:5+20A+5mm

Design: According To Confirmed Drawing

• Accessory: Fly Net / Fly Curtain / High Downtrack(For

### **Product Paramenters:**

| SERIES            | 110 sliding Window                          |
|-------------------|---------------------------------------------|
| BRAND             | Eloyd                                       |
| PROFILE           | 6063# T5 aluminum alloy profiles            |
| THICKNESS         | 2.0mm aluminium thickness                   |
| GLASS             | Glass:5+20A+5mm Double Clear Tempered Glass |
| HARDWARE          | RUNAS Lock & Handle                         |
| SURFACE TREATMENT | Powder Coating, Anodized                    |