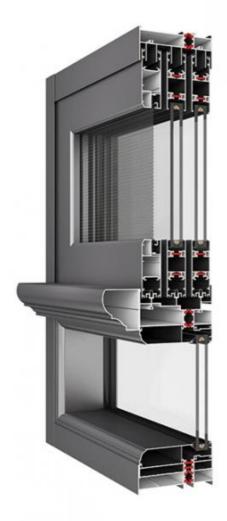

### **Product Specification**

• Color: White

Glass Type: Tempered/Laminated/Double Glazed

Material: 2.0mm Aluminium Thickness

• Glass: Glass:5+20A+5mm

Design: According To Confirmed Drawing

• Accessory: Fly Net / Fly Curtain / High Downtrack(For

#### **Product Paramenters:**

| SERIES            | 110 sliding Window                          |
|-------------------|---------------------------------------------|
| BRAND             | Eloyd                                       |
| PROFILE           | 6063# T5 aluminum alloy profiles            |
| THICKNESS         | 2.0mm aluminium thickness                   |
| GLASS             | Glass:5+20A+5mm Double Clear Tempered Glass |
| HARDWARE          | RUNAS Lock & Handle                         |
| SURFACE TREATMENT | Powder Coating, Anodized                    |

### 6063 primary aluminum

High quality PA66GF25

European arc line, optional hypotenuse line design

Imported fluorocarbon paint finish

Frame fan inside and outside flush design

Hollow aluminum strip filled with molecular sieve

5+12A+5 large hollow tempered glass

Openable guard rail design

GB304# stainless steel diamond gauze

Industry high-end system window hardware

Sealing process of duck bill strip

Thermal break isotherm design