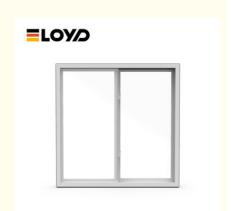

### High Quality Panoramic Soundproof Horizontal Sliding Glass Windows

## High Quality Panoramic Soundproof Horizontal Sliding Glass Windows

### What is a sliding Window?

A sliding window is a type of window that opens horizontally by sliding along a track. Sliding windows are commonly used in residential homes, particularly in living rooms, bedrooms, and areas where an unobstructed view is desired. They are also popular in commercial buildings. Sliding windows offer a practical and aesthetically pleasing solution for maximizing natural light and ventilation while saving space. Their ease of use and low maintenance make them a popular choice in modern architecture. Aluminum sliding windows combine modern design with functionality and energy efficiency.