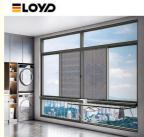

### More Images

#### Features:

- 1. One or more sashes slide past each other to open and close.
- 2. Single Slider: One sash is fixed, while the other sash slides.
- 3. Double Slider: Both sashes can slide, allowing for more flexibility in ventilation.
- 4. Many sliding windows come with double or triple glazing options and low-emissivity (Low-E) glass for improved thermal performance.
- 5. ypically equipped with secure locking systems to enhance safety.