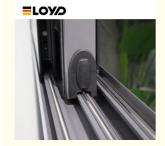

Water-proof)

PackageMethod: EPE Foam WrappedHardware: Germany RUNAS

• Stainless Steel: 10 Years

• Highlight: Panoramic Soundproof Glass Windows,

High Quality Sliding Glass Windows, Horizontal Sliding Glass Windows

#### **Product Paramenters:**

| SERIES            | 110 sliding Window                          |
|-------------------|---------------------------------------------|
| BRAND             | Eloyd                                       |
| PROFILE           | 6063# T5 aluminum alloy profiles            |
| THICKNESS         | 2.0mm aluminium thickness                   |
| GLASS             | Glass:5+20A+5mm Double Clear Tempered Glass |
| HARDWARE          | RUNAS Lock & Handle                         |
| SURFACE TREATMENT | Powder Coating, Anodized                    |