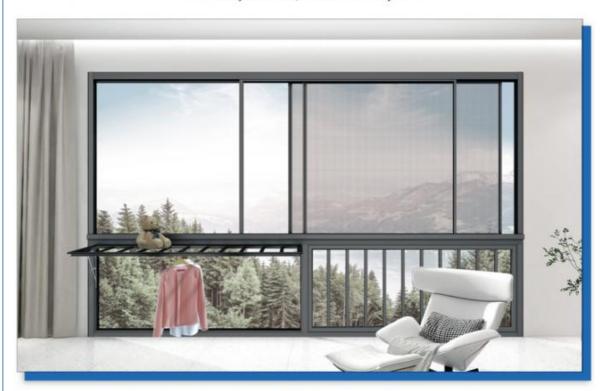

### High Quality Panoramic Soundproof Horizontal Sliding Glass Windows

## High Quality Panoramic Soundproof Horizontal Sliding Glass Windows

### What is a sliding Window?

A sliding window is a type of window that opens horizontally by sliding along a track. Sliding windows are commonly used in residential homes, particularly in living rooms, bedrooms, and areas where an unobstructed view is desired. They are also popular in commercial buildings. Sliding windows offer a practical and aesthetically pleasing solution for maximizing natural light and ventilation while saving space. Their ease of use and low maintenance make them a popular choice in modern architecture. Aluminum sliding windows combine modern design with functionality and energy efficiency.