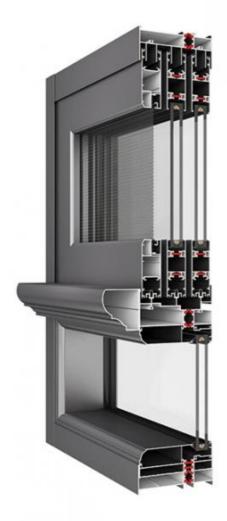

### **Product Specification**

• Frame Type: Thermal Break

• Style: Modern

Material: 2.0mm Aluminium Thickness

• Glass: Glass:5+20A+5mm

Design: According To Confirmed Drawing

• Accessory: Fly Net / Fly Curtain / High Downtrack(For

### Technical Data:

- 1. High-quality aluminum
- 2. Water Penetration Rating: Usually rated for 15-30 PSF
- 3. Air Infiltration Rating: Typically rated at 0.1 to 0.3 CFM per square foot
- 4. Weatherstripping: High-quality materials used for enhanced sealing against drafts and moisture
- 5. Multi-point locking systems for improved security

### **Product Paramenters:**

| SERIES            | 110 sliding Window                          |
|-------------------|---------------------------------------------|
| BRAND             | Eloyd                                       |
| PROFILE           | 6063# T5 aluminum alloy profiles            |
| THICKNESS         | 2.0mm aluminium thickness                   |
| GLASS             | Glass:5+20A+5mm Double Clear Tempered Glass |
| HARDWARE          | RUNAS Lock & Handle                         |
| SURFACE TREATMENT | Powder Coating, Anodized                    |