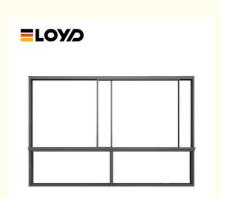

### **Product Specification**

• Frame Type: Thermal Break

• Style: Modern

Material: 2.0mm Aluminium Thickness

• Glass: Glass:5+20A+5mm

Design: According To Confirmed Drawing

• Accessory: Fly Net / Fly Curtain / High Downtrack(For

### **Product Paramenters:**

| SERIES            | 110 sliding Window                          |
|-------------------|---------------------------------------------|
| BRAND             | Eloyd                                       |
| PROFILE           | 6063# T5 aluminum alloy profiles            |
| THICKNESS         | 2.0mm aluminium thickness                   |
| GLASS             | Glass:5+20A+5mm Double Clear Tempered Glass |
| HARDWARE          | RUNAS Lock & Handle                         |
| SURFACE TREATMENT | Powder Coating, Anodized                    |