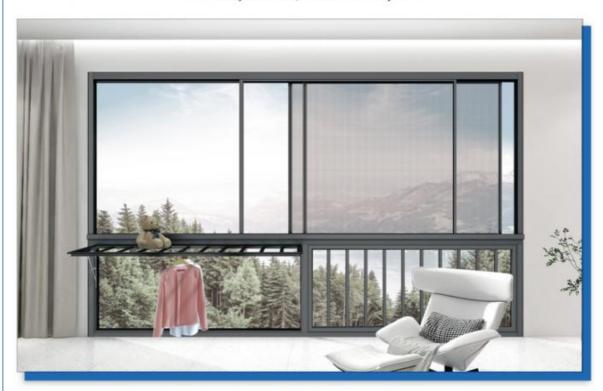

# Modern Tempered Glass Sliding Doors And Windows With Multi-Point Locking Systems

### What is a sliding Window?

A sliding window is a type of window that opens horizontally by sliding along a track. Sliding windows are commonly used in residential homes, particularly in living rooms, bedrooms, and areas where an unobstructed view is desired. They are also popular in commercial buildings. Sliding windows offer a practical and aesthetically pleasing solution for maximizing natural light and ventilation while saving space. Their ease of use and low maintenance make them a popular choice in modern architecture. Aluminum sliding windows combine modern design with functionality and energy efficiency.

### What are the advantages of Tilt And Turn Window?

- 1. Sliding windows operate horizontally
- 2. Designed for easy opening and closing
- 3. Typically feature expansive panes of glass
- 4. Many models come with multi-point locking mechanisms
- 5. The design and materials can provide good sound insulation