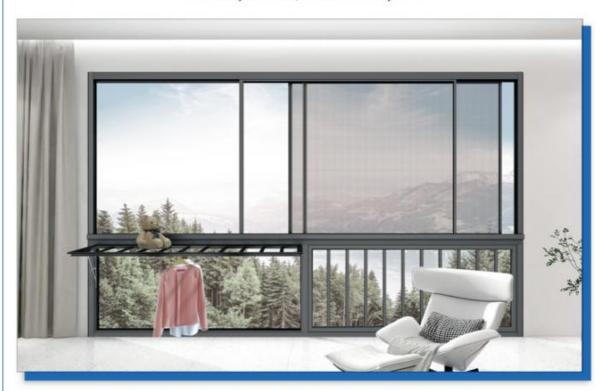

# **Panoramic sliding window**

Warranty service, More than 5 years

Whole house

Guaranteed after sale

CE certification

### 6063 primary aluminum

High quality PA66GF25

European arc line, optional hypotenuse line design

Imported fluorocarbon paint finish

Frame fan inside and outside flush design

Hollow aluminum strip filled with molecular sieve

5+12A+5 large hollow tempered glass

Openable guard rail design

GB304# stainless steel diamond gauze

Industry high-end system window hardware

Sealing process of duck bill strip

Thermal break isotherm design