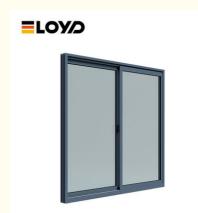

# Foshan Thermal Break Aluminum Black Sliding Double Glazed Windows With Mosquito Net

### What is a sliding Window?

Sliding windows glide open horizontally along a track for easy operation. Slider windows can have one or more operating sash providing open views and ample fresh air. The 3-lite or end vent slider has two sliding sash on each side of a fixed picture window. A sliding window is a type of window that opens horizontally by sliding along a track. This design is popular for its simplicity and functionality. Sliding windows offer a practical and aesthetically pleasing solution for maximizing natural light and ventilation while saving space. Their ease of use and low maintenance make them a popular choice in modern architecture.

#### Features:

- 1. One or more sashes slide past each other to open and close.
- 2. Single Slider: One sash is fixed, while the other sash slides.
- 3. Double Slider: Both sashes can slide, allowing for more flexibility in ventilation.
- 4. Many sliding windows come with double or triple glazing options and low-emissivity (Low-E) glass for improved thermal performance.
- 5. ypically equipped with secure locking systems to enhance safety.