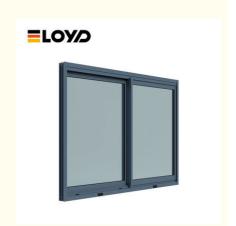

# Foshan Thermal Break Aluminum Black Sliding Double Glazed Windows With Mosquito Net

### What is a sliding Window?

Sliding windows glide open horizontally along a track for easy operation. Slider windows can have one or more operating sash providing open views and ample fresh air. The 3-lite or end vent slider has two sliding sash on each side of a fixed picture window. A sliding window is a type of window that opens horizontally by sliding along a track. This design is popular for its simplicity and functionality. Sliding windows offer a practical and aesthetically pleasing solution for maximizing natural light and ventilation while saving space. Their ease of use and low maintenance make them a popular choice in modern architecture.

#### Features:

- 1. One or more sashes slide past each other to open and close.
- 2. Single Slider: One sash is fixed, while the other sash slides.
- 3. Double Slider: Both sashes can slide, allowing for more flexibility in ventilation.
- 4. Many sliding windows come with double or triple glazing options and low-emissivity (Low-E) glass for improved thermal performance.
- 5. ypically equipped with secure locking systems to enhance safety.