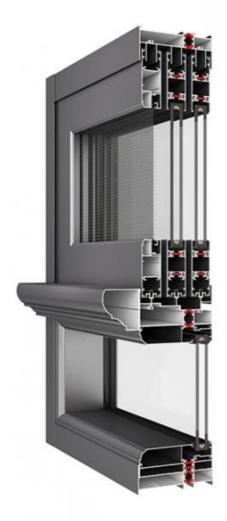

#### **Product Paramenters:**

| SERIES            | 110 sliding Window                          |
|-------------------|---------------------------------------------|
| BRAND             | Eloyd                                       |
| PROFILE           | 6063# T5 aluminum alloy profiles            |
| THICKNESS         | 2.0mm aluminium thickness                   |
| GLASS             | Glass:5+20A+5mm Double Clear Tempered Glass |
| HARDWARE          | RUNAS Lock & Handle                         |
| SURFACE TREATMENT | Powder Coating, Anodized                    |

### 6063 primary aluminum

High quality PA66GF25

European arc line, optional hypotenuse line design

Imported fluorocarbon paint finish

Frame fan inside and outside flush design

Hollow aluminum strip filled with molecular sieve

5+12A+5 large hollow tempered glass

Openable guard rail design

GB304# stainless steel diamond gauze

Industry high-end system window hardware

Sealing process of duck bill strip

Thermal break isotherm design