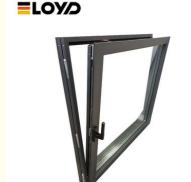

# Aluminium Double Glazed Hinged Tilt Turn Windows For Home Office

#### What is a Tilt And Turn Window?

High-performance aluminum gives European-style tilt and turn windows an elegant presence in a sleek, stylish European design that is suitable for both commercial and high-end residential applications. It is the ideal material for building a tight seal that minimizes the infiltration of air, water and noise. Energy-efficient European-style tilt and turn windows will pay for themselves by helping you reduce heating and cooling costs. The new design has a major impact on technical properties such as thermal and acoustical insulation. Tilt and turn windows, as its name implies, have dual function handle allowing window to "tilt" inward (position C) for ventilation, and "turn" (position D) for easy cleaning. The turn design works excellent as an escape point in case of emergency.