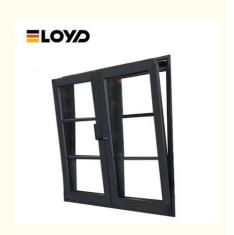

# ALAMAN TOPPERS

#### Single Pane Hinged Tilt Turn Upvc Aluminium Windows For Home Office

#### **Product Specification**

Glass: Double Glass Popular

• Application: Home Office

Material: 2.0mm Aluminium Thickness

• Glass: Glass:5+27A+5mm Double Clear Tempered

Glass

Design: According To Confirmed Drawing

Hinged upvc aluminium windows,
Tilt Turn single pane aluminum windows