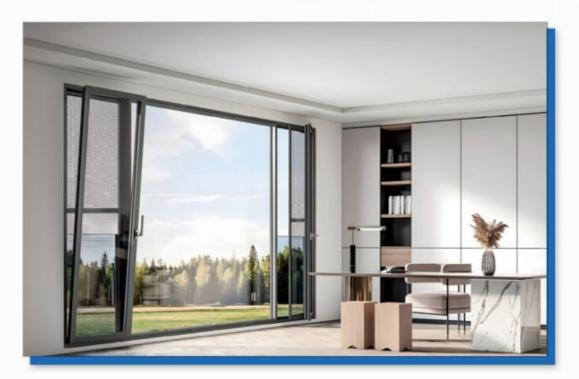

#### What is a Tilt And Turn Window?

High-performance aluminum gives European-style tilt and turn windows an elegant presence in a sleek, stylish European design that is suitable for both commercial and high-end residential applications. It is the ideal material for building a tight seal that minimizes the infiltration of air, water and noise. Energy-efficient European-style tilt and turn windows will pay for themselves by helping you reduce heating and cooling costs. The new design has a major impact on technical properties such as thermal and acoustical insulation. Tilt and turn windows, as its name implies, have dual function handle allowing window to "tilt" inward (position C) for ventilation, and "turn" (position D) for easy cleaning. The turn design works excellent as an escape point in case of emergency.