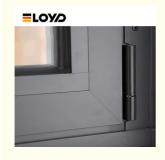

#### **Product Paramenters:**

| SERIES            | 110 Tilt And Turn Window                    |
|-------------------|---------------------------------------------|
| BRAND             | Eloyd                                       |
| PROFILE           | 6063# T5 aluminum alloy profiles            |
| THICKNESS         | 2.0mm aluminium thickness                   |
| GLASS             | Glass:5+27A+5mm Double Clear Tempered Glass |
| HARDWARE          | VBH Lock & Handle                           |
| SURFACE TREATMENT | Powder Coating, Anodized                    |