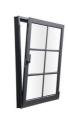

EloydCertification: CE

Model Number: 110 Tilt And Turn Window

• Minimum Order Quantity: 2

• Price: USD78/

Packaging Details:
 EPE Foam wrapped

• Delivery Time: 25-30days

Payment Terms: L/C, T/T, Western Union, PayPal

• Supply Ability: 10000



#### **Product Specification**

Glass: Double Glass Popular

• Application: Home Office

Material: 2.0mm Aluminium Thickness

• Glass: Glass:5+27A+5mm Double Clear Tempered

Glass

Design: According To Confirmed Drawing

Accessory:
 Fly Net / Fly Curtain / High Downtrack(For

Water-proof)

PackageMethod: EPE Foam Wrapped
 Installation Method: Full Frame Replacement

Stainless Steel: 10 Years

Highlight: Single Pane upvc aluminium windows,

Hinged upvc aluminium windows,
Tilt Turn single pane aluminum windows



#### More Images



**ELOY/** 





# Aluminium Double Glazed Hinged Tilt Turn Windows For Home Office

#### What are the advantages of Tilt And Turn Window?

- 1. Made from high-quality aluminum,these windows resist corrosion and are built to withstand various weather conditions
- 2. The sleek lines and various color options enhance the visual appeal of any building
- 3. Available in different sizes and finishes
- 4. The design contributes to good sound insulation
- 5. The inward opening does not require additional space outside, making them ideal for areas with limited clearance.

#### Technical Data:

- 1. Low-e double glazing
- 2. Rounded shapes of frames and sashes provide an attractive and modern appearance
- 3. Certified burglar resistance for effective protection!
- 4. An environmentally-friendly system due to th