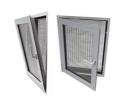

Accessory:
Fly Net / Fly Curtain / High Downtrack(For

Water-proof)

PackageMethod: EPE Foam Wrapped
Installation Method: Full Frame Replacement

Stainless Steel: 10 Years

• Highlight: Anodized aluminium tilt and turn window,