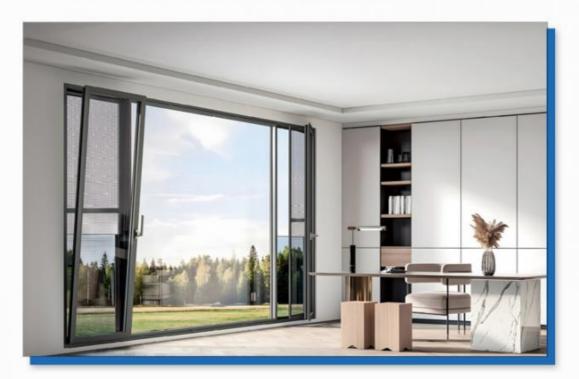

# German Powder Coated Aluminium Tilt Turn Windows With Screens

#### What is a Tilt And Turn Window?

High-performance aluminum gives European-style tilt and turn windows an elegant presence in a sleek, stylish European design that is suitable for both commercial and high-end residential applications. It is the ideal material for building a tight seal that minimizes the infiltration of air, water and noise. Energy-efficient European-style tilt and turn windows will pay for themselves by helping you reduce heating and cooling costs. The new design has a major impact on technical properties such as thermal and acoustical insulation. Tilt and turn windows, as its name implies, have dual function handle allowing window to "tilt" inward (position C) for ventilation, and "turn" (position D) for easy cleaning. The turn design works excellent as an escape point in case of emergency.