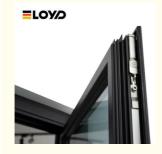

#### **Product Paramenters:**

| SERIES            | 110 Tilt And Turn Window                    |
|-------------------|---------------------------------------------|
| BRAND             | Eloyd                                       |
| PROFILE           | 6063# T5 aluminum alloy profiles            |
| THICKNESS         | 2.0mm aluminium thickness                   |
| GLASS             | Glass:5+27A+5mm Double Clear Tempered Glass |
| HARDWARE          | VBH Lock & Handle                           |
| SURFACE TREATMENT | Powder Coating, Anodized                    |