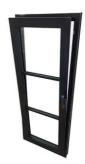

n: ChinaBrand Name: EloydCertification: CE

Model Number: 110 Tilt And Turn Window

• Minimum Order Quantity: 2

• Price: USD78/

Packaging Details:
EPE Foam wrapped

• Delivery Time: 25-30days

• Payment Terms: L/C, T/T, Western Union, PayPal

• Supply Ability: 10000



#### **Product Specification**

Glass: Double Glass Popular

Application: Home Office

Material: 2.0mm Aluminium Thickness

• Glass: Glass:5+27A+5mm Double Clear Tempered

Glass

Design: According To Confirmed Drawing

Accessory:
Fly Net / Fly Curtain / High Downtrack(For

Water-proof)

PackageMethod: EPE Foam Wrapped
Installation Method: Full Frame Replacement

Stainless Steel: 10 Years

• Highlight: Anodized aluminium tilt and turn window,

Powder Coated aluminium tilt and turn window,

Anodized pvc aluminium windows





#### More Images







#### =LOY/D



# German Powder Coated Aluminium Tilt Turn Windows With Screens

#### What are the advantages of Tilt And Turn Window?

- 1. Made from high-quality aluminum, these windows resist corrosion and are built to withstand various weather conditions
- 2. The sleek lines and various color options enhance the visual appeal of any building
- 3. Available in different sizes and finishes
- 4. The design contributes to good sound insulation
- 5. The inward opening does not require additional space outside, making them ideal for areas with limited clearance.

#### Technical Data:

- 1. Low-e double glazing
- 2. Rounded shapes of frames and sashes provide an attractive and modern appearance
- 3. Certified burglar resistance for effective protection!
- 4. An enviro