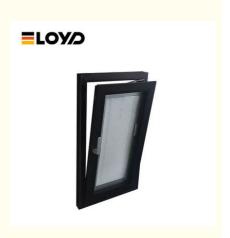

#### German Powder Coated Pvc Aluminium Tilt And Turn Window Anodized

# German Powder Coated Aluminium Tilt Turn Windows With Screens

#### What is a Tilt And Turn Window?

High-performance aluminum gives European-style tilt and turn windows an elegant presence in a sleek, stylish European design that is suitable for both commercial and high-end residential applications. It is the ideal material for building a tight seal that minimizes the infiltration of air, water and noise. Energy-efficient European-style tilt and turn windows will pay for themselves by helping you reduce heating and cooling costs. The new design has a major impact on technical properties such as thermal and acoustical insulation. Tilt and turn windows, as its name implies, have dual function handle allowing window to "tilt" inward (position C) for ventilation, and "turn" (position D) for easy cleaning. The turn design works excellent as an escape point in case of emergency.