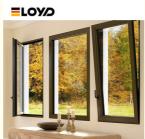

# Aluminium Frame Glass german tilt and open turn windows for House

### What is a Tilt And Turn Window?

High-performance aluminum gives European-style tilt and turn windows an elegant presence in a sleek, stylish European design that is suitable for both commercial and high-end residential applications. It is the ideal material for building a tight seal that minimizes the infiltration of air, water and noise. Energy-efficient European-style tilt and turn windows will pay for themselves by helping you reduce heating and cooling costs. The new design has a major impact on technical properties such as thermal and acoustical insulation. Tilt and turn windows, as its name implies, have dual function handle allowing window to "tilt" inward (position C) for ventilation, and "turn" (position D) for easy cleaning. The turn design works excellent as an escape point in case of emergency.