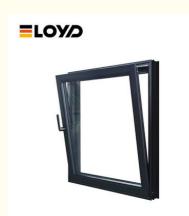

# Openable Fixed glass Charcoal Aluminium Tilt And Turn Window For House

### What is a Tilt And Turn Window?

High-performance aluminum gives European-style tilt and turn windows an elegant presence in a sleek, stylish European design that is suitable for both commercial and high-end residential applications. It is the ideal material for building a tight seal that minimizes the infiltration of air, water and noise. Energy-efficient European-style tilt and turn windows will pay for themselves by helping you reduce heating and cooling costs. The new design has a major impact on technical properties such as thermal and acoustical insulation. Tilt and turn windows, as its name implies, have dual function handle allowing window to "tilt" inward (position C) for ventilation, and "turn" (position D) for easy cleaning. The turn design works excellent as an escape point in case of emergency.