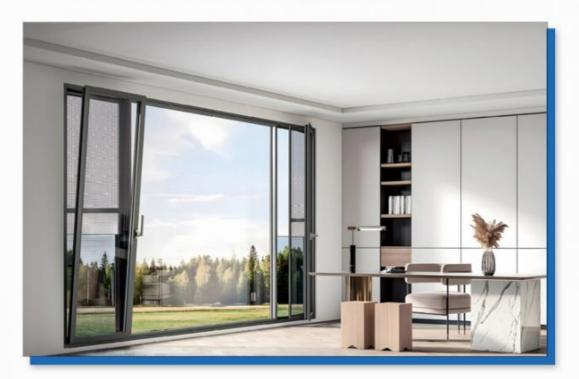

# Openable Fixed glass Charcoal Aluminium Tilt And Turn Window For House

### What is a Tilt And Turn Window?

High-performance aluminum gives European-style tilt and turn windows an elegant presence in a sleek, stylish European design that is suitable for both commercial and high-end residential applications. It is the ideal material for building a tight seal that minimizes the infiltration of air, water and noise. Energy-efficient European-style tilt and turn windows will pay for themselves by helping you reduce heating and cooling costs. The new design has a major impact on technical properties such as thermal and acoustical insulation. Tilt and turn windows, as its name implies, have dual function handle allowing window to "tilt" inward (position C) for ventilation, and "turn" (position D) for easy cleaning. The turn design works excellent as an escape point in case of emergency.