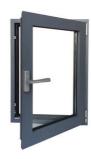

### What is a Tilt And Turn Window?

High-performance aluminum gives European-style tilt and turn windows an elegant presence in a sleek, stylish European design that is suitable for both commercial and high-end residential applications. It is the ideal material for building a tight seal that minimizes the infiltration of air, water and noise. Energy-efficient European-style tilt and turn windows will pay for themselves by helping you reduce heating and cooling costs. The new design has a major impact on technical properties such as thermal and acoustical insulation. Tilt and turn windows, as its name implies, have dual function handle allowing window to "tilt" inward (position C) for ventilation, and "turn" (position D) for easy cleaning. The turn design works excellent as an escape point in case of emergency.