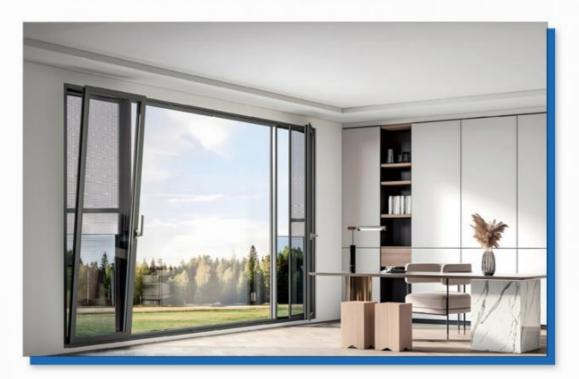

## House Aluminum Windows Thermal Break Aluminium Frame Glass Large Tilt And Turn Windows

#### What is a Tilt And Turn Window?

High-performance aluminum gives European-style tilt and turn windows an elegant presence in a sleek, stylish European design that is suitable for both commercial and high-end residential applications. It is the ideal material for building a tight seal that minimizes the infiltration of air, water and noise. Energy-efficient European-style tilt and turn windows will pay for themselves by helping you reduce heating and cooling costs. The new design has a major impact on technical properties such as thermal and acoustical insulation. Tilt and turn windows, as its name implies, have dual function handle allowing window to "tilt" inward (position C) for ventilation, and "turn" (position D) for easy cleaning. The turn design works excellent as an escape point in case of emergency.