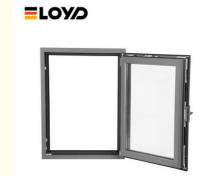

#### What is a Tilt And Turn Window?

High-performance aluminum gives European-style tilt and turn windows an elegant presence in a sleek, stylish European design that is suitable for both commercial and high-end residential applications. It is the ideal material for building a tight seal that minimizes the infiltration of air, water and noise. Energy-efficient European-style tilt and turn windows will pay for themselves by helping you reduce heating and cooling costs. The new design has a major impact on technical properties such as thermal and acoustical insulation. Tilt and turn windows, as its name implies, have dual function handle allowing window to "tilt" inward (position C) for ventilation, and "turn" (position D) for easy cleaning. The turn design works excellent as an escape point in case of emergency.