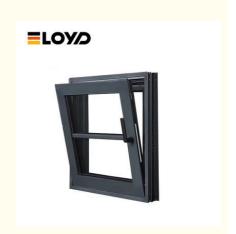

#### Tilt Turn Thermal Break Aluminium Windows Extruded 2mm Thickness

#### What is a Tilt And Turn Window?

High-performance aluminum gives European-style tilt and turn windows an elegant presence in a sleek, stylish European design that is suitable for both commercial and high-end residential applications. It is the ideal material for building a tight seal that minimizes the infiltration of air, water and noise. Energy-efficient European-style tilt and turn windows will pay for themselves by helping you reduce heating and cooling costs. The new design has a major impact on technical properties such as thermal and acoustical insulation. Tilt and turn windows, as its name implies, have dual function handle allowing window to "tilt" inward (position C) for ventilation, and "turn" (position D) for easy cleaning. The turn design works excellent as an escape point in case of emergency.