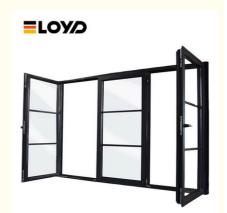

#### What is a Tilt And Turn Window?

High-performance aluminum gives European-style tilt and turn windows an elegant presence in a sleek, stylish European design that is suitable for both commercial and high-end residential applications. It is the ideal material for building a tight seal that minimizes the infiltration of air, water and noise. Energy-efficient European-style tilt and turn windows will pay for themselves by helping you reduce heating and cooling costs. The new design has a major impact on technical properties such as thermal and acoustical insulation. Tilt and turn windows, as its name implies, have dual function handle allowing window to "tilt" inward (position C) for ventilation, and "turn" (position D) for easy cleaning. The turn design works excellent as an escape point in case of emergency.