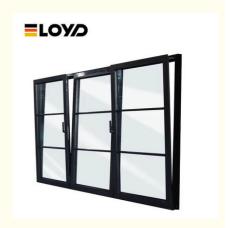

# ODM Six Chamber Thermal Break Aluminium Tilt And Turn Window For House Villa

# Six-Chamber thermal break Aluminium Frame Glass Large european tilt and turn windows