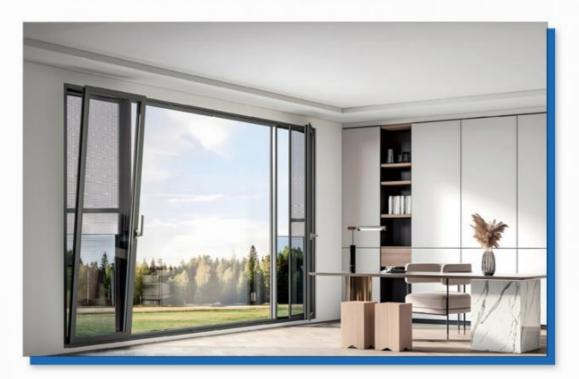

# Six-Chamber thermal break Aluminium Frame Glass Large european tilt and turn windows

#### What is a Tilt And Turn Window?

High-performance aluminum gives European-style tilt and turn windows an elegant presence in a sleek, stylish European design that is suitable for both commercial and high-end residential applications. It is the ideal material for building a tight seal that minimizes the infiltration of air, water and noise. Energy-efficient European-style tilt and turn windows will pay for themselves by helping you reduce heating and cooling costs. The new design has a major impact on technical properties such as thermal and acoustical insulation. Tilt and turn windows, as its name implies, have dual function handle allowing window to "tilt" inward (position C) for ventilation, and "turn" (position D) for easy cleaning. The turn design works excellent as an escape point in case of emergency.