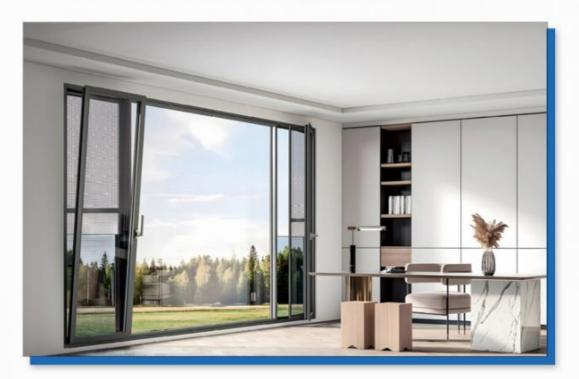

# German Six-Chamber Aluminium Frame Glass Tilt N Turn Window For Bathroom

#### What is a Tilt And Turn Window?

High-performance aluminum gives European-style tilt and turn windows an elegant presence in a sleek, stylish European design that is suitable for both commercial and high-end residential applications. It is the ideal material for building a tight seal that minimizes the infiltration of air, water and noise. Energy-efficient European-style tilt and turn windows will pay for themselves by helping you reduce heating and cooling costs. The new design has a major impact on technical properties such as thermal and acoustical insulation. Tilt and turn windows, as its name implies, have dual function handle allowing window to "tilt" inward (position C) for ventilation, and "turn" (position D) for easy cleaning. The turn design works excellent as an escape point in case of emergency.