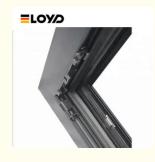

### **Product Specification**

Application: Residential

Material: 2.0mm Aluminium Thickness

• Glass: Glass:5+27A+5mm Double Clear Tempered

Glass

Design: According To Confirmed Drawing

Accessory: Fly Net / Fly Curtain / High Downtrack(For

#### **Product Paramenters:**

| SERIES            | 110 Tilt And Turn Window                    |
|-------------------|---------------------------------------------|
| BRAND             | Eloyd                                       |
| PROFILE           | 6063# T5 aluminum alloy profiles            |
| THICKNESS         | 2.0mm aluminium thickness                   |
| GLASS             | Glass:5+27A+5mm Double Clear Tempered Glass |
| HARDWARE          | VBH Lock & Handle                           |
| SURFACE TREATMENT | Powder Coating, Anodized                    |