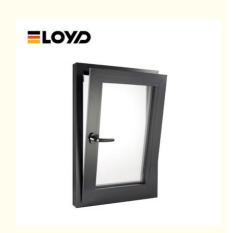

# German Six-Chamber Aluminium Frame Glass Tilt N Turn Window For Bathroom

#### What is a Tilt And Turn Window?

High-performance aluminum gives European-style tilt and turn windows an elegant presence in a sleek, stylish European design that is suitable for both commercial and high-end residential applications. It is the ideal material for building a tight seal that minimizes the infiltration of air, water and noise. Energy-efficient European-style tilt and turn windows will pay for themselves by helping you reduce heating and cooling costs. The new design has a major impact on technical properties such as thermal and acoustical insulation. Tilt and turn windows, as its name implies, have dual function handle allowing window to "tilt" inward (position C) for ventilation, and "turn" (position D) for easy cleaning. The turn design works excellent as an escape point in case of emergency.

#### **Product Paramenters:**

| SERIES            | 110 Tilt And Turn Window                    |
|-------------------|---------------------------------------------|
| BRAND             | Eloyd                                       |
| PROFILE           | 6063# T5 aluminum alloy profiles            |
| THICKNESS         | 2.0mm aluminium thickness                   |
| GLASS             | Glass:5+27A+5mm Double Clear Tempered Glass |
| HARDWARE          | VBH Lock & Handle                           |
| SURFACE TREATMENT | Powder Coating, Anodized                    |