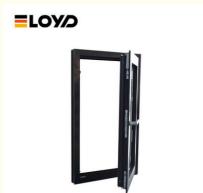

#### What is a Tilt And Turn Window?

High-performance aluminum gives European-style tilt and turn windows an elegant presence in a sleek, stylish European design that is suitable for both commercial and high-end residential applications. It is the ideal material for building a tight seal that minimizes the infiltration of air, water and noise. Energy-efficient European-style tilt and turn windows will pay for themselves by helping you reduce heating and cooling costs. The new design has a major impact on technical properties such as thermal and acoustical insulation. Tilt and turn windows, as its name implies, have dual function handle allowing window to "tilt" inward (position C) for ventilation, and "turn" (position D) for easy cleaning. The turn design works excellent as an escape point in case of emergency.

#### **Product Paramenters:**

| SERIES            | 110 Tilt And Turn Window                    |
|-------------------|---------------------------------------------|
| BRAND             | Eloyd                                       |
| PROFILE           | 6063# T5 aluminum alloy profiles            |
| THICKNESS         | 2.0mm aluminium thickness                   |
| GLASS             | Glass:5+27A+5mm Double Clear Tempered Glass |
| HARDWARE          | VBH Lock & Handle                           |
| SURFACE TREATMENT | Powder Coating, Anodized                    |