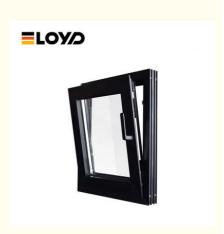

### **Eco Friendly Slimline Aluminium Tilt And Turn Window Fixed Glass**

### **Product Specification**

Insulation: Thermal InsulationFrame Material: Aluminum Alloy

Material: 2.0mm Aluminium Thickness

• Glass: Glass:5+27A+5mm Double Clear Tempered

Glass

Design: According To Confirmed Drawing

Slimline aluminium tilt and turn window, Slimline fixed aluminium windows