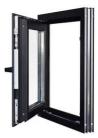

#### What is a Tilt And Turn Window?

High-performance aluminum gives European-style tilt and turn windows an elegant presence in a sleek, stylish European design that is suitable for both commercial and high-end residential applications. It is the ideal material for building a tight seal that minimizes the infiltration of air, water and noise. Energy-efficient European-style tilt and turn windows will pay for themselves by helping you reduce heating and cooling costs. The new design has a major impact on technical properties such as thermal and acoustical insulation. Tilt and turn windows, as its name implies, have dual function handle allowing window to "tilt" inward (position C) for ventilation, and "turn" (position D) for easy cleaning. The turn design works excellent as an escape point in case of emergency.