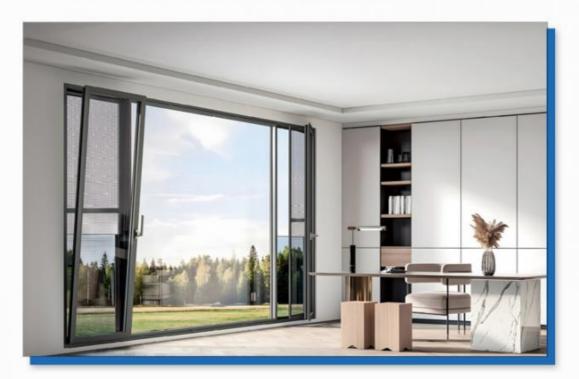

### **Eco Friendly Slimline Aluminium Tilt And Turn Window Fixed Glass**

# Modern And Durable Six-Chamber Glass Tilt And Turn Window For Kitchen

#### What is a Tilt And Turn Window?

High-performance aluminum gives European-style tilt and turn windows an elegant presence in a sleek, stylish European design that is suitable for both commercial and high-end residential applications. It is the ideal material for building a tight seal that minimizes the infiltration of air, water and noise. Energy-efficient European-style tilt and turn windows will pay for themselves by helping you reduce heating and cooling costs. The new design has a major impact on technical properties such as thermal and acoustical insulation. Tilt and turn windows, as its name implies, have dual function handle allowing window to "tilt" inward (position C) for ventilation, and "turn" (position D) for easy cleaning. The turn design works excellent as an escape point in case of emergency.