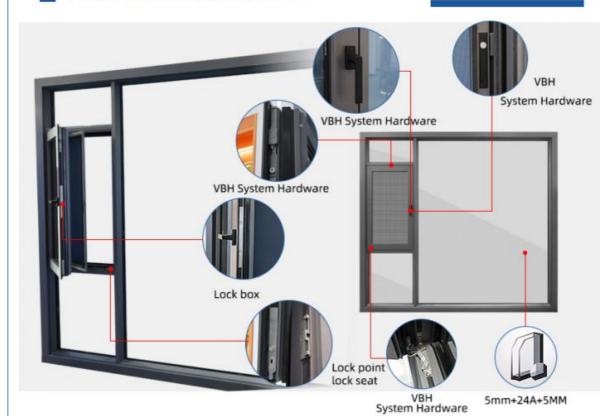

### **Product Specification**

Insulation: Thermal InsulationFrame Material: Aluminum Alloy

Material: 2.0mm Aluminium Thickness

• Glass: Glass:5+27A+5mm Double Clear Tempered

Glass

Design: According To Confirmed Drawing

#### **Product Paramenters:**

| SERIES            | 110 Tilt And Turn Window                    |
|-------------------|---------------------------------------------|
| BRAND             | Eloyd                                       |
| PROFILE           | 6063# T5 aluminum alloy profiles            |
| THICKNESS         | 2.0mm aluminium thickness                   |
| GLASS             | Glass:5+27A+5mm Double Clear Tempered Glass |
| HARDWARE          | VBH Lock & Handle                           |
| SURFACE TREATMENT | Powder Coating, Anodized                    |