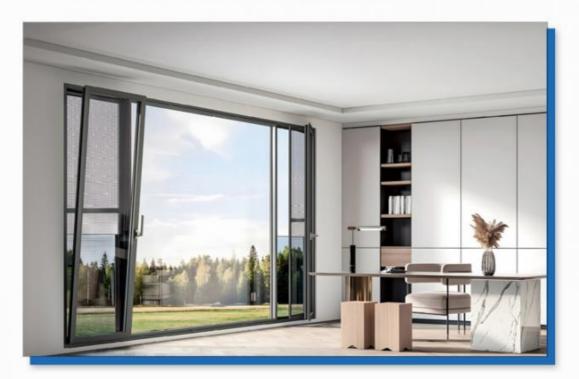

#### What is a Tilt And Turn Window?

High-performance aluminum gives European-style tilt and turn windows an elegant presence in a sleek, stylish European design that is suitable for both commercial and high-end residential applications. It is the ideal material for building a tight seal that minimizes the infiltration of air, water and noise. Energy-efficient European-style tilt and turn windows will pay for themselves by helping you reduce heating and cooling costs. The new design has a major impact on technical properties such as thermal and acoustical insulation. Tilt and turn windows, as its name implies, have dual function handle allowing window to "tilt" inward (position C) for ventilation, and "turn" (position D) for easy cleaning. The turn design works excellent as an escape point in case of emergency.

### What are the advantages of Tilt And Turn Window?

- 1. Made from high-quality aluminum, these windows resist corrosion and are built to withstand various weather conditions
- 2. The sleek lines and various color options enhance the visual appeal of any building
- 3. Available in different sizes and finishes
- 4. The design contributes to good sound insulation
- 5. The inward opening does not require additional space outside, making them ideal for areas with limited clearance.