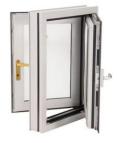

#### What is a Tilt And Turn Window?

High-performance aluminum gives European-style tilt and turn windows an elegant presence in a sleek, stylish European design that is suitable for both commercial and high-end residential applications. It is the ideal material for building a tight seal that minimizes the infiltration of air, water and noise. Energy-efficient European-style tilt and turn windows will pay for themselves by helping you reduce heating and cooling costs. The new design has a major impact on technical properties such as thermal and acoustical insulation. Tilt and turn windows, as its name implies, have dual function handle allowing window to "tilt" inward (position C) for ventilation, and "turn" (position D) for easy cleaning. The turn design works excellent as an escape point in case of emergency.

### What are the advantages of Tilt And Turn Window?

- 1. Made from high-quality aluminum, these windows resist corrosion and are built to withstand various weather conditions
- 2. The sleek lines and various color options enhance the visual appeal of any building
- 3. Available in different sizes and finishes
- 4. The design contributes to good sound insulation
- 5. The inward opening does not require additional space outside, making them ideal for areas with limited clearance.