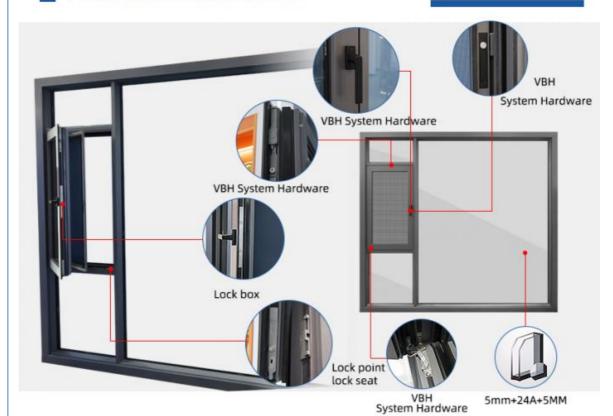

### **Product Paramenters:**

| SERIES            | 110 Tilt And Turn Window                    |
|-------------------|---------------------------------------------|
| BRAND             | Eloyd                                       |
| PROFILE           | 6063# T5 aluminum alloy profiles            |
| THICKNESS         | 2.0mm aluminium thickness                   |
| GLASS             | Glass:5+27A+5mm Double Clear Tempered Glass |
| HARDWARE          | VBH Lock & Handle                           |
| SURFACE TREATMENT | Powder Coating, Anodized                    |