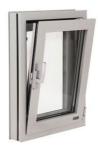

# Pre Made Thermal Break Powder Coated Aluminum Windows Tilt And Turn

# Thermal Break Aluminum Windows Clear Tempered Glass Tilt And Turn Windows Dual Function

#### What is a Tilt And Turn Window?

High-performance aluminum gives European-style tilt and turn windows an elegant presence in a sleek, stylish European design that is suitable for both commercial and high-end residential applications. It is the ideal material for building a tight seal that minimizes the infiltration of air, water and noise. Energy-efficient European-style tilt and turn windows will pay for themselves by helping you reduce heating and cooling costs. The new design has a major impact on technical properties such as thermal and acoustical insulation. Tilt and turn windows, as its name implies, have dual function handle allowing window to "tilt" inward (position C) for ventilation, and "turn" (position D) for easy cleaning. The turn design works excellent as an escape point in case of emergency.