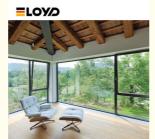

### What are the advantages of Tilt And Turn Window?

- 1. Made from high-quality aluminum, these windows resist corrosion and are built to withstand various weather conditions
- 2. The sleek lines and various color options enhance the visual appeal of any building
- 3. Available in different sizes and finishes
- 4. The design contributes to good sound insulation
- 5. The inward opening does not require additional space outside, making them ideal for areas with limited clearance.

#### Features:

- 1. Provides good sound insulation, creating a quieter indoor environment.
- 2. Designed to withstand harsh weather conditions, ensuring longevity.
- 3. allowing fresh air while maintaining security.
- 4. allowing for larger window sizes without compromising structural integrity...
- 5. improving insulation and energy performance.