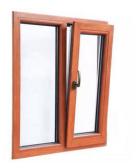

ion**

Place of Origin: ChinaBrand Name: EloydCertification: CE

Model Number: 110 Tilt And Turn Window

• Minimum Order Quantity: 2

• Price: USD78/

Packaging Details:
EPE Foam wrapped

• Delivery Time: 25-30days

• Payment Terms: L/C, T/T, Western Union, PayPal

• Supply Ability: 10000



### **Product Specification**

• Glazing\_Type: Double/Triple

• Security: High

• Glass: Glass:5+27A+5mm Double Clear Tempered

Glass

Material: 2.0mm Aluminium ThicknessDesign: According To Confirmed Drawing

Accessory:
Fly Net / Fly Curtain / High Downtrack(For

Water-proof)

Package: EPE Foam WrappedInstallation Method: Full Frame Replacement

• Warranty: 10 Years

• Highlight: bespoke aluminium tilt and turn window,

storefront aluminium tilt and turn window, bespoke insulated aluminum windows





### More Images







# Customizable Thermal Acoustical Insulation Glass Tilt And Turn Windows

### What is a Tilt And Turn Window?

European Tilt & Turn Windows Imported are engineered with the precision crafted quality and premium materials to meet the demands of high end residential applications. A high-performance vinyl assembly features aluminum frame and sash panels for maximum rigidity and strength to withstand severe temperatures, wind-driven rains and elevated design loads. This heavy-duty construction combines the energy efficiency of aluminum with the strength and stability of glass to give you the ultimate in quality, durability and thermal performance. This window is guaranteed for a 10years

#### Technical Data:

- 1. Low-e double glazing
- 2. U Factor = 0.23-0.24 Size dep