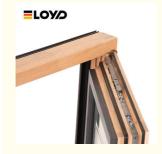

### **Product Specification**

• Glazing\_Type: Double/Triple

• Security: High

• Glass: Glass:5+27A+5mm Double Clear Tempered

Glass

Material: 2.0mm Aluminium ThicknessDesign: According To Confirmed Drawing

Accessory:
Fly Net / Fly Curtain / High Downtrack(For

#### Technical Data:

- 1. Low-e double glazing
- 2. U Factor = 0.23-0.24 Size depending.
- 3. Six-chamber construction provides ideal thermal protection
- 4. Individual design matching due to powder-coated hinge parts or caps in different colors
- 5. delicate bevels and slants give the profiles a modern and elegant look.