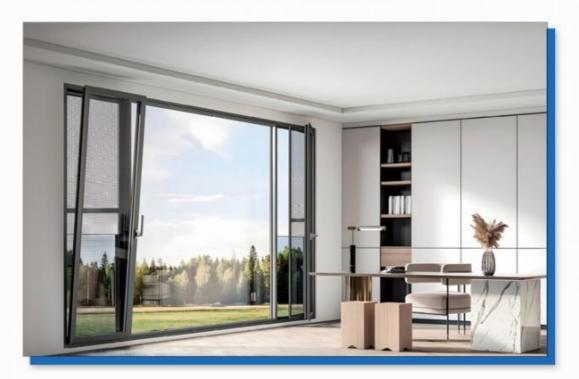

### Bespoke Aluminium Tilt And Turn Window Insulated Storefront White

# Customizable Thermal Acoustical Insulation Glass Tilt And Turn Windows

### What is a Tilt And Turn Window?

European Tilt & Turn Windows Imported are engineered with the precision crafted quality and premium materials to meet the demands of high end residential applications. A high-performance vinyl assembly features aluminum frame and sash panels for maximum rigidity and strength to withstand severe temperatures, wind-driven rains and elevated design loads. This heavy-duty construction combines the energy efficiency of aluminum with the strength and stability of glass to give you the ultimate in quality, durability and thermal performance. This window is guaranteed for a 10years