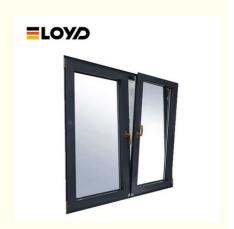

### Bespoke Aluminium Tilt And Turn Window Insulated Storefront White

# Customizable Thermal Acoustical Insulation Glass Tilt And Turn Windows

### What is a Tilt And Turn Window?

European Tilt & Turn Windows Imported are engineered with the precision crafted quality and premium materials to meet the demands of high end residential applications. A high-performance vinyl assembly features aluminum frame and sash panels for maximum rigidity and strength to withstand severe temperatures, wind-driven rains and elevated design loads. This heavy-duty construction combines the energy efficiency of aluminum with the strength and stability of glass to give you the ultimate in quality, durability and thermal performance. This window is guaranteed for a 10years