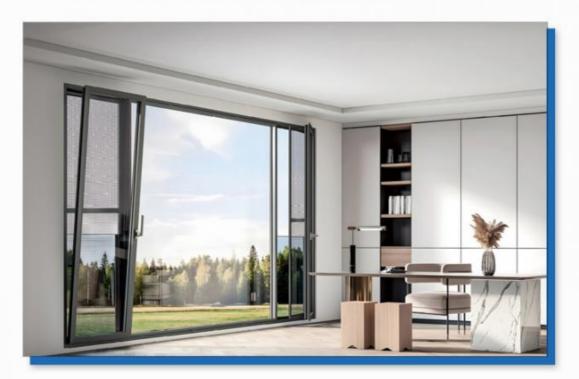

# Customizable Glass Tilt And Turn Windows With Powder-Coated Hinge Parts And Caps

### What is a Tilt And Turn Window?

Higher thermal insulation means lower bills. High thermal insulation of aluminum material combined with multi chamber profile structure ensures the highest comfort of living. Infact aluminum windows have the highest energy rating in the Us outperforming all brands of wooden windows. Double or triplepane glass have the added benefit of being extremely effective in deadening sound. It makes aluminum windows the best choice forbuildings or homes located close to railroads or noisy roads. Variety of style and color. the choice of a window's profile geometry, method of opening and subdivisions determines its individual personality. Availabale in many finishes including wood tones not distinguishable from real wood windows.