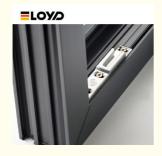

#### Technical Data:

- 1. Low-e double glazing
- 2. U Factor = 0.23-0.24 Size depending.
- 3. Six-chamber construction provides ideal thermal protection
- 4. Individual design matching due to powder-coated hinge parts or caps in different colors
- 5. delicate bevels and slants give the profiles a modern and elegant look.

#### **Product Paramenters:**

| SERIES            | 110 Tilt And Turn Window                    |
|-------------------|---------------------------------------------|
| BRAND             | Eloyd                                       |
| PROFILE           | 6063# T5 aluminum alloy profiles            |
| THICKNESS         | 2.0mm aluminium thickness                   |
| GLASS             | Glass:5+27A+5mm Double Clear Tempered Glass |
| HARDWARE          | VBH Lock & Handle                           |
| SURFACE TREATMENT | Powder Coating, Anodized                    |