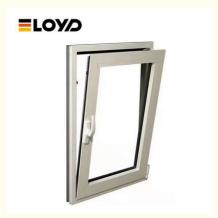

# French Glass Tilt And Turn Fixed Aluminium Windows Powder Coated ODM

### **Product Specification**

Glazing\_Type: Double/Triple

• Security: High

• Glass: Glass:5+27A+5mm Double Clear Tempered

Glass

Material: 2.0mm Aluminium ThicknessDesign: According To Confirmed Drawing

Accessory:
Fly Net / Fly Curtain / High Downtrack(For

#### **Product Paramenters:**

| SERIES            | 110 Tilt And Turn Window                    |
|-------------------|---------------------------------------------|
| BRAND             | Eloyd                                       |
| PROFILE           | 6063# T5 aluminum alloy profiles            |
| THICKNESS         | 2.0mm aluminium thickness                   |
| GLASS             | Glass:5+27A+5mm Double Clear Tempered Glass |
| HARDWARE          | VBH Lock & Handle                           |
| SURFACE TREATMENT | Powder Coating, Anodized                    |