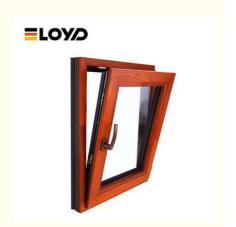

# French Glass Tilt And Turn Fixed Aluminium Windows Powder Coated ODM

### **Product Specification**

Glazing\_Type: Double/Triple

• Security: High

• Glass: Glass:5+27A+5mm Double Clear Tempered

Glass

Material: 2.0mm Aluminium ThicknessDesign: According To Confirmed Drawing

Accessory:
Fly Net / Fly Curtain / High Downtrack(For

#### **Product Paramenters:**

| SERIES            | 110 Tilt And Turn Window                    |
|-------------------|---------------------------------------------|
| BRAND             | Eloyd                                       |
| PROFILE           | 6063# T5 aluminum alloy profiles            |
| THICKNESS         | 2.0mm aluminium thickness                   |
| GLASS             | Glass:5+27A+5mm Double Clear Tempered Glass |
| HARDWARE          | VBH Lock & Handle                           |
| SURFACE TREATMENT | Powder Coating, Anodized                    |