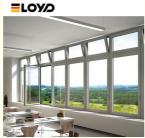

### What are the advantages of Tilt And Turn Window?

- 1. Made from high-quality aluminum, these windows resist corrosion and are built to withstand various weather conditions
- 2. The sleek lines and various color options enhance the visual appeal of any building
- 3. Available in different sizes and finishes
- 4. The design contributes to good sound insulation
- 5. The inward opening does not require additional space outside, making them ideal for areas with limited clearance.

### Features:

- 1. Provides good sound insulation, creating a quieter indoor environment.
- 2. Designed to withstand harsh weather conditions, ensuring longevity.
- 3. allowing fresh air while maintaining security.
- 4. allowing for larger window sizes without compromising structural integrity...
- 5. improving insulation and energy performance.