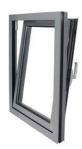

### Delicate Bevels And Slants For Modern And Elegant Aluminum Tilt And Turn Glass Windows

### What is a Tilt And Turn Window?

Eloyd is proud to offer Authentic European Tilt & Turn Windows, featuring dual-action, European tilt-and-turn hardware. This high-performance hardware enables the window to tilt inward at the top for maximum ventilation. High thermal insulation of aluminum material combined with multi chamber profile structure ensures the highest comfort of living. In fact aluminum windows have the highest energy rating in the US outperforming all brands of wooden windows. Double or triple pane glass have the added benefit of being extremely effective in deadening sound. It makes aluminum windows the best choice for buildings or homes located close to railroads or noisy roads.

#### Technical Data:

- 1. Low-e double glazing
- 2. U Factor = 0.23-0.24 Size depending.
- 3. Six-chamber construction provides ideal thermal protection
- 4. Individual design matching due to powder-coated hinge parts or caps in different colors
- 5. delicate bevels and slants give the profiles a modern and elegant look.