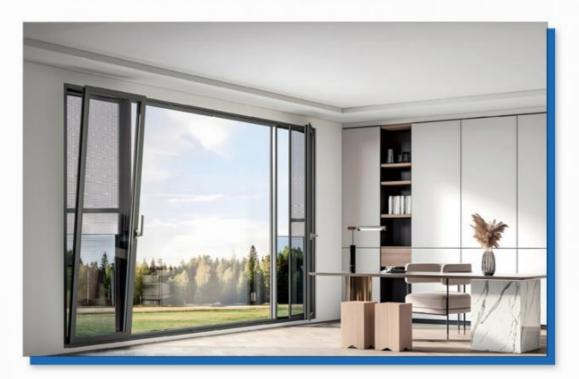

### Delicate Bevels And Slants For Modern And Elegant Aluminum Tilt And Turn Glass Windows

### What is a Tilt And Turn Window?

Eloyd is proud to offer Authentic European Tilt & Turn Windows, featuring dual-action, European tilt-and-turn hardware. This high-performance hardware enables the window to tilt inward at the top for maximum ventilation. High thermal insulation of aluminum material combined with multi chamber profile structure ensures the highest comfort of living. In fact aluminum windows have the highest energy rating in the US outperforming all brands of wooden windows. Double or triple pane glass have the added benefit of being extremely effective in deadening sound. It makes aluminum windows the best choice for buildings or homes located close to railroads or noisy roads.