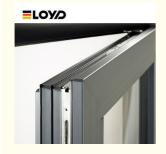

#### Technical Data:

- 1. Low-e double glazing
- 2. U Factor = 0.23-0.24 Size depending.
- 3. Six-chamber construction provides ideal thermal protection
- 4. Individual design matching due to powder-coated hinge parts or caps in different colors
- 5. delicate bevels and slants give the profiles a modern and elegant look.

#### **Product Paramenters:**

| SERIES            | 110 Tilt And Turn Window                    |
|-------------------|---------------------------------------------|
| BRAND             | Eloyd                                       |
| PROFILE           | 6063# T5 aluminum alloy profiles            |
| THICKNESS         | 2.0mm aluminium thickness                   |
| GLASS             | Glass:5+27A+5mm Double Clear Tempered Glass |
| HARDWARE          | VBH Lock & Handle                           |
| SURFACE TREATMENT | Powder Coating, Anodized                    |