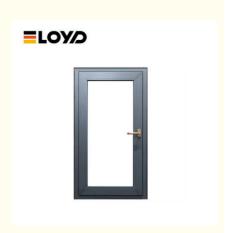

# Contemporary Anodised Aluminium Tilt And Turn Window Awning Thermal Insulated

### **Product Specification**

Aesthetics: Modern

• Size: Customizable

• Glass: Glass:5+27A+5mm Double Clear Tempered

Glass

Material: 2.0mm Aluminium ThicknessDesign: According To Confirmed Drawing

Accessory:
Fly Net / Fly Curtain / High Downtrack(For

#### **Product Paramenters:**

| SERIES            | 110 Tilt And Turn Window                    |
|-------------------|---------------------------------------------|
| BRAND             | Eloyd                                       |
| PROFILE           | 6063# T5 aluminum alloy profiles            |
| THICKNESS         | 2.0mm aluminium thickness                   |
| GLASS             | Glass:5+27A+5mm Double Clear Tempered Glass |
| HARDWARE          | VBH Lock & Handle                           |
| SURFACE TREATMENT | Powder Coating, Anodized                    |