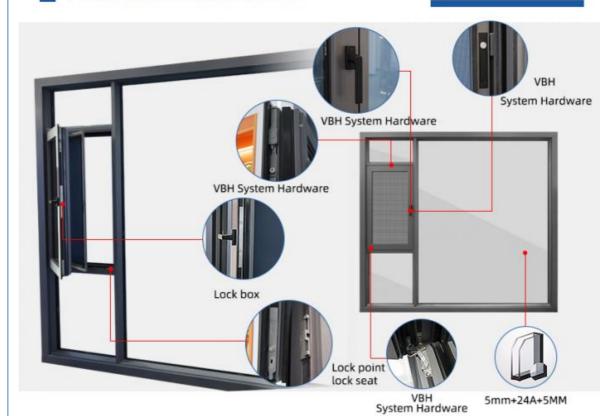

#### **Product Paramenters:**

| SERIES            | 110 Tilt And Turn Window                    |
|-------------------|---------------------------------------------|
| BRAND             | Eloyd                                       |
| PROFILE           | 6063# T5 aluminum alloy profiles            |
| THICKNESS         | 2.0mm aluminium thickness                   |
| GLASS             | Glass:5+27A+5mm Double Clear Tempered Glass |
| HARDWARE          | VBH Lock & Handle                           |
| SURFACE TREATMENT | Powder Coating, Anodized                    |

### **Product Specification**

Airtightness: ExcellentWeather Resistance: Good

Glass: Glass:5+27A+5mm Double Clear Tempered

Glass

Material: 2.0mm Aluminium ThicknessDesign: According To Confirmed Drawing

Accessory:
 Fly Net / Fly Curtain / High Downtrack(For