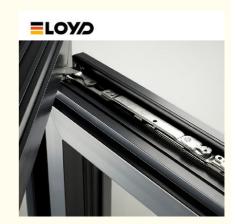

#### Technical Data:

- 1. Low-e double glazing
- 2. U Factor = 0.23-0.24 Size depending.
- 3. Six-chamber construction provides ideal thermal protection
- 4. Individual design matching due to powder-coated hinge parts or caps in different colors
- 5. delicate bevels and slants give the profiles a modern and elegant look.

#### **Product Paramenters:**

| SERIES            | 110 Tilt And Turn Window                    |
|-------------------|---------------------------------------------|
| BRAND             | Eloyd                                       |
| PROFILE           | 6063# T5 aluminum alloy profiles            |
| THICKNESS         | 2.0mm aluminium thickness                   |
| GLASS             | Glass:5+27A+5mm Double Clear Tempered Glass |
| HARDWARE          | VBH Lock & Handle                           |
| SURFACE TREATMENT | Powder Coating, Anodized                    |