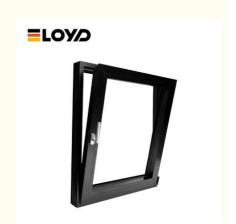

# Anodized Upvc Architectural Aluminium Windows Double Pane Custom

# Six-Chamber Construction Thermal Protection Aluminum Tilt And Turn Glass Windows

#### What is a Tilt And Turn Window?

Eloyd is proud to offer Authentic European Tilt & Turn Windows, featuring dual-action, European tilt-and-turn hardware. This high-performance hardware enables the window to tilt inward at the top for maximum ventilation. High thermal insulation of aluminum material combined with multi chamber profile structure ensures the highest comfort of living. In fact aluminum windows have the highest energy rating in the US outperforming all brands of wooden windows. Double or triple pane glass have the added benefit of being extremely effective in deadening sound. It makes aluminum windows the best choice for buildings or homes located close to railroads or noisy roads.