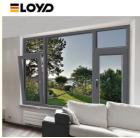

### What are the advantages of Tilt And Turn Window?

- 1. Made from high-quality aluminum, these windows resist corrosion and are built to withstand various weather conditions
- 2. The sleek lines and various color options enhance the visual appeal of any building
- 3. Available in different sizes and finishes
- 4. The design contributes to good sound insulation
- 5. The inward opening does not require additional space outside, making them ideal for areas with limited clearance.

### Features:

- 1. Provides good sound insulation, creating a quieter indoor environment.
- 2. Designed to withstand harsh weather conditions, ensuring longevity.
- 3. allowing fresh air while maintaining security.
- 4. allowing for larger window sizes without compromising structural integrity...
- 5. improving insulation and energy performance.