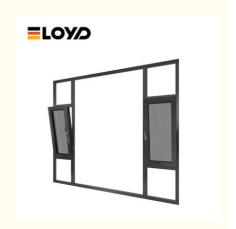

### 1500x1500 Aluminium Tilt And Turn Window Skylights Top Hung

# Consistent Design And Superior Insulation Glass Tilt And Turn Windows

### What is a Tilt And Turn Window?

Eloyd is proud to offer Authentic European Tilt & Turn Windows, featuring dual-action, European tilt-and-turn hardware. This high-performance hardware enables the window to tilt inward at the top for maximum ventilation. It also allows the window to be opened inward a full 180 degrees for easy cleaning and maximum egress. Modern aluminum windows are suitable for many types of buildings. Weather it's a historic building, detached private residence, office building or a multi-family house, stylish window profiles can achieve consistency of design between the building's exterior and interior walls. Thankful to the highest level of German technology, engineers developed a multi-chamber window profile. The new design has a major impact on technical properties such as thermal and acoustical insulation.