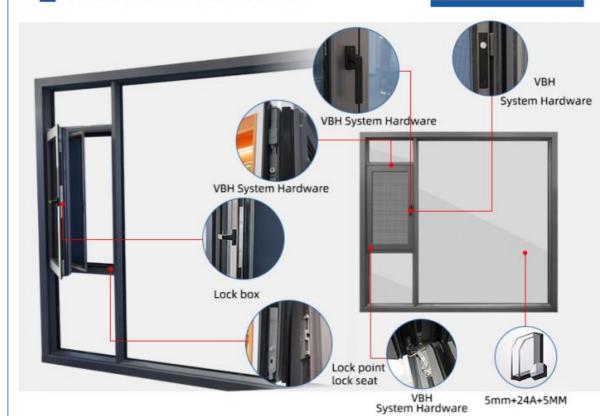

#### Technical Data:

- 1. Large central reinforcing chamber for optimum static performance.
- 2. Versatile and simple adjustment
- 3. Heat transfer coefficient for the reference window\* Uw = 1,1 W/m2\* K (for the glass-pane Ug = 0,7 W/m2\* K)
- 4. Certified burglar resistance for effective protection!
- 5. 110 mm height of frame and sash allows for glazing of large surfaces and better lighting of the rooms

#### **Product Paramenters:**

| SERIES            | 110 Tilt And Turn Window                    |
|-------------------|---------------------------------------------|
| BRAND             | Eloyd                                       |
| PROFILE           | 6063# T5 aluminum alloy profiles            |
| THICKNESS         | 2.0mm aluminium thickness                   |
| GLASS             | Glass:5+27A+5mm Double Clear Tempered Glass |
| HARDWARE          | VBH Lock & Handle                           |
| SURFACE TREATMENT | Powder Coating, Anodized                    |