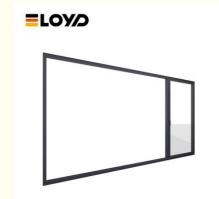

on**

Place of Origin: ChinaBrand Name: EloydCertification: CE

Model Number: 110 Tilt And Turn Window

• Minimum Order Quantity: 2

• Price: USD78/

Packaging Details: EPE Foam wrapped

• Delivery Time: 25-30days

Payment Terms: L/C, T/T, Western Union, PayPal

• Supply Ability: 10000



### **Product Specification**

• Durability: Long-lasting

• Sound Insulation: High

• Glass: Glass:5+27A+5mm Double Clear Tempered

Glass

Material: 2.0mm Aluminium ThicknessDesign: According To Confirmed Drawing

Accessory:
Fly Net / Fly Curtain / High Downtrack(For

Water-proof)

Package: EPE Foam WrappedInstallation Method: Full Frame Replacement

Warranty: 10 Years

• Highlight: 1500x1500 aluminium tilt and turn window,

aluminium tilt and turn window skylights, 1500x1500 aluminium window skylights



### More Images







# Consistent Design And Superior Insulation Glass Tilt And Turn Windows

### What is a Tilt And Turn Window?

Eloyd is proud to offer Authentic European Tilt & Turn Windows, featuring dual-action, European tilt-and-turn hardware. This high-performance hardware enables the window to tilt inward at the top for maximum ventilation. It also allows the window to be opened inward a full 180 degrees for easy cleaning and maximum egress. Modern aluminum windows are suitable for many types of buildings. Weather it's a historic building, detached private residence, office building or a multi-family house, stylish window profiles can achieve consistency of design between the building's exterior and interior walls. Thankful to the highest level of German technology, engineers