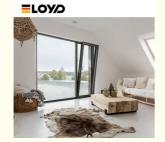

### What is a Tilt And Turn Window?

Eloyd is proud to offer Authentic European Tilt & Turn Windows, featuring dual-action, European tilt-and-turn hardware. This high-performance hardware enables the window to tilt inward at the top for maximum ventilation. It also allows the window to be opened inward a full 180 degrees for easy cleaning and maximum egress. Modern aluminum windows are suitable for many types of buildings. Weather it's a historic building, detached private residence, office building or a multi-family house, stylish window profiles can achieve consistency of design between the building's exterior and interior walls. Thankful to the highest level of German technology, engineers developed a multi-chamber window profile. The new design has a major impact on technical properties such as thermal and acoustical insulation.

### What are the advantages of Tilt And Turn Window?

- 1. Made from high-quality aluminum, these windows resist corrosion and are built to withstand various weather conditions
- 2. The sleek lines and various color options enhance the visual appeal of any building
- 3. Available in different sizes and finishes
- 4. The design contributes to good sound insulation
- 5. The inward opening does not require additional space outside, making them ideal for areas with limited clearance.