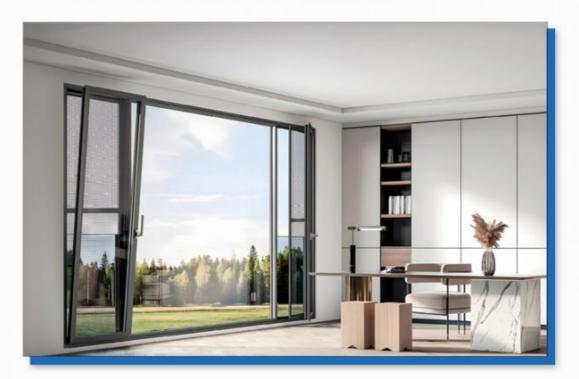

# Consistent Design And Superior Insulation Glass Tilt And Turn Windows

### What is a Tilt And Turn Window?

Eloyd is proud to offer Authentic European Tilt & Turn Windows, featuring dual-action, European tilt-and-turn hardware. This high-performance hardware enables the window to tilt inward at the top for maximum ventilation. It also allows the window to be opened inward a full 180 degrees for easy cleaning and maximum egress. Modern aluminum windows are suitable for many types of buildings. Weather it's a historic building, detached private residence, office building or a multi-family house, stylish window profiles can achieve consistency of design between the building's exterior and interior walls. Thankful to the highest level of German technology, engineers developed a multi-chamber window profile. The new design has a major impact on technical properties such as thermal and acoustical insulation.