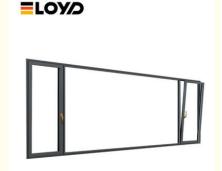

ChinaBrand Name: EloydCertification: CE

Model Number: 110 Tilt And Turn Window

Minimum Order Quantity: 2

• Price: USD78/

Packaging Details: EPE Foam wrapped

• Delivery Time: 25-30days

Payment Terms: L/C, T/T, Western Union, PayPal

• Supply Ability: 10000



### **Product Specification**

Customizable Sizes: Available In Various Sizes

• Weather Resistance: High

Glass: Glass:5+27A+5mm Double Clear Tempered

Glass

Material: 2.0mm Aluminium ThicknessDesign: According To Confirmed Drawing

Accessory:
Fly Net / Fly Curtain / High Downtrack(For

Water-proof)

Package: EPE Foam WrappedInstallation Method: Full Frame Replacement

Warranty: 10 Years

• Highlight: 110 Series aluminium single hung windows,

Architectural aluminium single hung windows, Architectural aluminum awning windows



### More Images







# 110 Series Extra Large European Glass Tilt And Turn Windows Functionality

### What is a Tilt And Turn Window?

The 110 Series Tilt and Turn Windows are designed to provide a blend of functionality, durability, and aesthetic appeal. tilting inwards from the top for ventilation and swinging open like a door from the side. Modern aluminum windows are suitable for many types of buildings. Weather it's a historic building, detached private residence, office building or a multi-family house, stylish window profiles can achieve consistency of design between the building's exterior and interior walls. Thankful to the highest level of German technology, engineers developed a multi-chamber window profile. The new design has a major impact on technical properties such as t