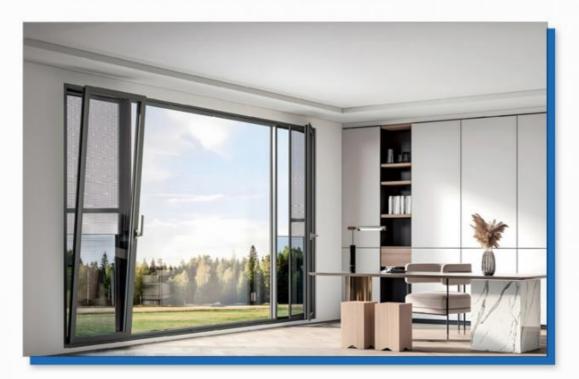

### 110 Series Extra Large Aluminium Single Hung Windows Awning For Architectural

# 110 Series Extra Large European Glass Tilt And Turn Windows Functionality

### What is a Tilt And Turn Window?

The 110 Series Tilt and Turn Windows are designed to provide a blend of functionality, durability, and aesthetic appeal. tilting inwards from the top for ventilation and swinging open like a door from the side. Modern aluminum windows are suitable for many types of buildings. Weather it's a historic building, detached private residence, office building or a multi-family house, stylish window profiles can achieve consistency of design between the building's exterior and interior walls. Thankful to the highest level of German technology, engineers developed a multi-chamber window profile. The new design has a major impact on technical properties such as thermal and acoustical insulation.