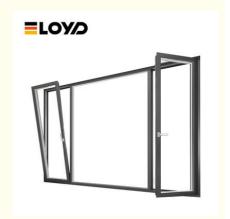

### 110 Series Extra Large Aluminium Single Hung Windows Awning For Architectural

# 110 Series Extra Large European Glass Tilt And Turn Windows Functionality

### What is a Tilt And Turn Window?

The 110 Series Tilt and Turn Windows are designed to provide a blend of functionality, durability, and aesthetic appeal. tilting inwards from the top for ventilation and swinging open like a door from the side. Modern aluminum windows are suitable for many types of buildings. Weather it's a historic building, detached private residence, office building or a multi-family house, stylish window profiles can achieve consistency of design between the building's exterior and interior walls. Thankful to the highest level of German technology, engineers developed a multi-chamber window profile. The new design has a major impact on technical properties such as thermal and acoustical insulation.