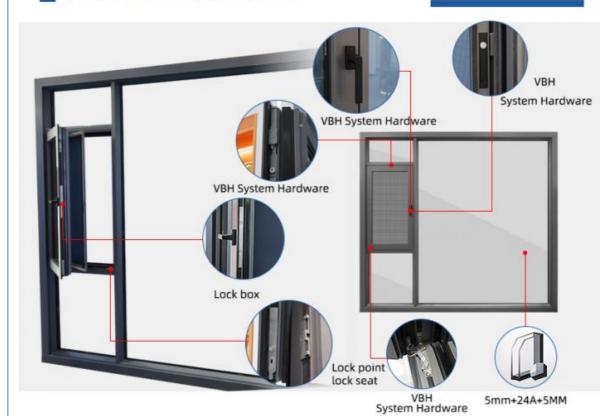

#### Technical Data:

- 1. Material: 6063# T5 aluminum
- 2. Versatile and simple adjustment
- 3. Thermal Transmission =0.19
- 4. Modular turn-tilt fitting system with visible hinge side
- 5. Simple and intuitive operation

#### **Product Paramenters:**

| SERIES            | 110 Tilt And Turn Window                    |
|-------------------|---------------------------------------------|
| BRAND             | Eloyd                                       |
| PROFILE           | 6063# T5 aluminum alloy profiles            |
| THICKNESS         | 2.0mm aluminium thickness                   |
| GLASS             | Glass:5+27A+5mm Double Clear Tempered Glass |
| HARDWARE          | VBH Lock & Handle                           |
| SURFACE TREATMENT | Powder Coating, Anodized                    |