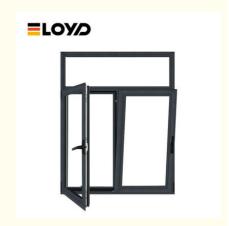

# Ventilation Aluminium Tilt And Turn Window For Residential And Commercial Buildings

#### What is a Tilt And Turn Window?

The 110 Series Tilt and Turn Windows are designed to provide a blend of functionality, durability, and aesthetic appeal. tilting inwards from the top for ventilation and swinging open like a door from the side. Aluminum tilt and turn windows are ideal for both residential and commercial buildings, making them a popular choice for modern architecture. They work well in high-rise apartments, office buildings, and homes where both function and style are desired. The 100 Series Tilt and Turn Windows combine modern design and functionality, making them an excellent choice for contemporary buildings. Their versatile features and energy-efficient options cater to a wide range of architectural needs. Always consult specific manufacturer documentation for precise specifications and performance ratings.

#### What are the advantages of Tilt And Turn Window?

- 1. Made from high-quality aluminum, these windows resist corrosion and are built to withstand various weather conditions
- 2. The sleek lines and various color options enhance the visual appeal of any building
- 3. Available in different sizes and finishes
- 4. The design contributes to good sound insulation
- 5. The inward opening does not require additional space outside, making them ideal for areas with limited clearance.