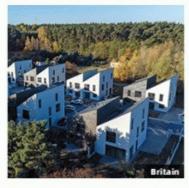

#### What is a Tilt And Turn Window?

The 110 Series Tilt and Turn Windows are designed to provide a blend of functionality, durability, and aesthetic appeal. tilting inwards from the top for ventilation and swinging open like a door from the side. Aluminum tilt and turn windows are ideal for both residential and commercial buildings, making them a popular choice for modern architecture. They work well in high-rise apartments, office buildings, and homes where both function and style are desired. The 100 Series Tilt and Turn Windows combine modern design and functionality, making them an excellent choice for contemporary buildings. Their versatile features and energy-efficient options cater to a wide range of architectural needs. Always consult specific manufacturer documentation for precise specifications and performance ratings.

#### Project Experience:

Both in personal cases solution and project construction, Eloyd has professional guidance and experience.

- 1. High-quality windows and doors
- 2. Engineering quality assurance
- 3. One-stop supply of windows and doors
- 4. Installation tutorial
- 5. After-sales service
- 6. Delivery and shipment