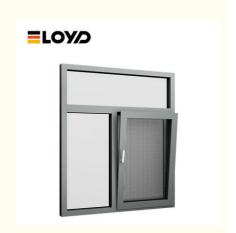

# Ventilation Aluminium Tilt And Turn Window For Residential And Commercial Buildings

#### What is a Tilt And Turn Window?

The 110 Series Tilt and Turn Windows are designed to provide a blend of functionality, durability, and aesthetic appeal. tilting inwards from the top for ventilation and swinging open like a door from the side. Aluminum tilt and turn windows are ideal for both residential and commercial buildings, making them a popular choice for modern architecture. They work well in high-rise apartments, office buildings, and homes where both function and style are desired. The 100 Series Tilt and Turn Windows combine modern design and functionality, making them an excellent choice for contemporary buildings. Their versatile features and energy-efficient options cater to a wide range of architectural needs. Always consult specific manufacturer documentation for precise specifications and performance ratings.