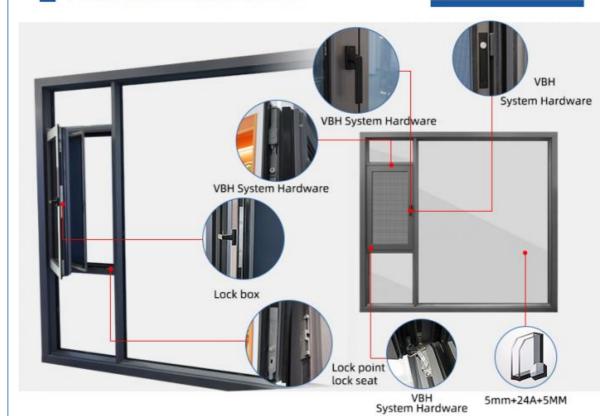

#### **Product Paramenters:**

| SERIES            | 110 Tilt And Turn Window                    |
|-------------------|---------------------------------------------|
| BRAND             | Eloyd                                       |
| PROFILE           | 6063# T5 aluminum alloy profiles            |
| THICKNESS         | 2.0mm aluminium thickness                   |
| GLASS             | Glass:5+27A+5mm Double Clear Tempered Glass |
| HARDWARE          | VBH Lock & Handle                           |
| SURFACE TREATMENT | Powder Coating, Anodized                    |