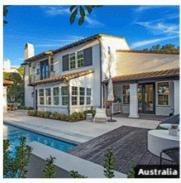

#### What is a Tilt And Turn Window?

The 110 Series Tilt and Turn Windows are designed to provide a blend of functionality, durability, and aesthetic appeal. tilting inwards from the top for ventilation and swinging open like a door from the side. Aluminum tilt and turn windows are ideal for both residential and commercial buildings, making them a popular choice for modern architecture. They work well in high-rise apartments, office buildings, and homes where both function and style are desired. The 100 Series Tilt and Turn Windows combine modern design and functionality, making them an excellent choice for contemporary buildings. Their versatile features and energy-efficient options cater to a wide range of architectural needs. Always consult specific manufacturer documentation for precise specifications and performance ratings.

#### Project Experience:

Both in personal cases solution and project construction, Eloyd has professional guidance and experience.

- 1. High-quality windows and doors
- 2. Engineering quality assurance
- 3. One-stop supply of windows and doors
- 4. Installation tutorial
- 5. After-sales service
- 6. Delivery and shipment