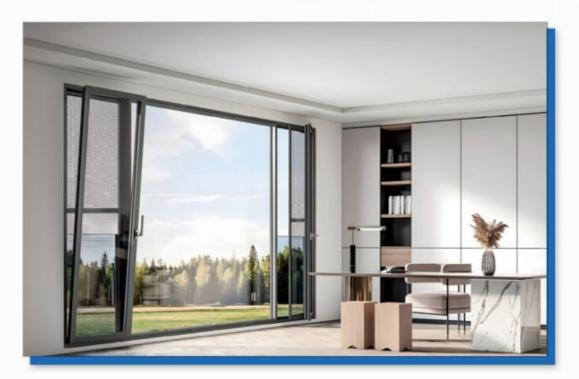

# Ventilation Aluminium Tilt And Turn Window For Residential And Commercial Buildings

#### What is a Tilt And Turn Window?

The 110 Series Tilt and Turn Windows are designed to provide a blend of functionality, durability, and aesthetic appeal. tilting inwards from the top for ventilation and swinging open like a door from the side. Aluminum tilt and turn windows are ideal for both residential and commercial buildings, making them a popular choice for modern architecture. They work well in high-rise apartments, office buildings, and homes where both function and style are desired. The 100 Series Tilt and Turn Windows combine modern design and functionality, making them an excellent choice for contemporary buildings. Their versatile features and energy-efficient options cater to a wide range of architectural needs. Always consult specific manufacturer documentation for precise specifications and performance ratings.