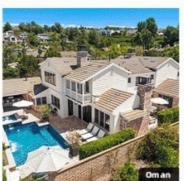

#### What is a Tilt And Turn Window?

The 110 Series Tilt and Turn Windows are designed to provide a blend of functionality, durability, and aesthetic appeal. tilting inwards from the top for ventilation and swinging open like a door from the side. Aluminum tilt and turn windows are ideal for both residential and commercial buildings, making them a popular choice for modern architecture. They work well in high-rise apartments, office buildings, and homes where both function and style are desired. The 100 Series Tilt and Turn Windows combine modern design and functionality, making them an excellent choice for contemporary buildings. Their versatile features and energy-efficient options cater to a wide range of architectural needs. Always consult specific manufacturer documentation for precise specifications and performance ratings.

#### Project Experience:

Both in personal cases solution and project construction, Eloyd has professional guidance and experience.

- 1. High-quality windows and doors
- 2. Engineering quality assurance
- 3. One-stop supply of windows and doors
- 4. Installation tutorial
- 5. After-sales service
- 6. Delivery and shipment