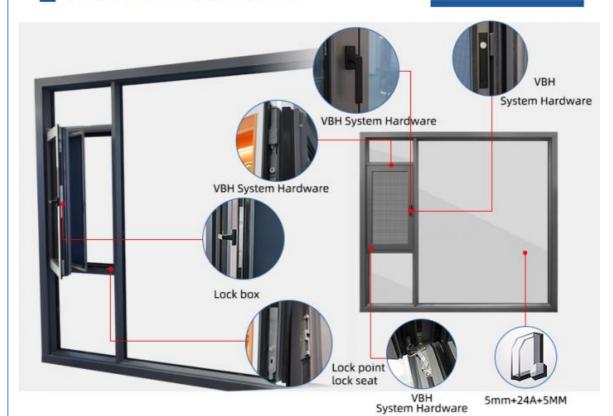

#### **Product Paramenters:**

| SERIES            | 100 Tilt And Turn Window              |
|-------------------|---------------------------------------|
| BRAND             | Eloyd                                 |
| PROFILE           | 6063# T5 aluminum alloy profiles      |
| THICKNESS         | 2.0mm aluminium thickness             |
| GLASS             | 5+24A+5mm Double Clear Tempered Glass |
| HARDWARE          | VBH Lock & Handle                     |
| SURFACE TREATMENT | Powder Coating, Anodized              |