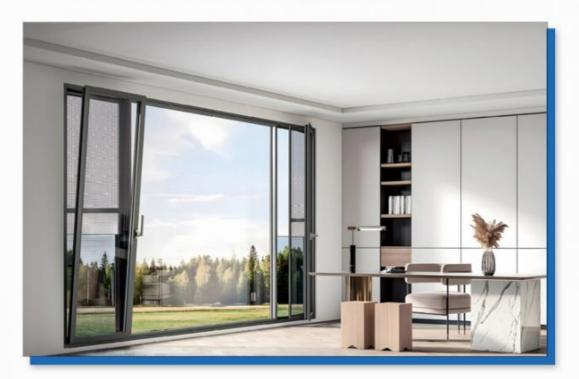

### What is a Tilt And Turn Window?

The 110 Series Tilt and Turn Windows are designed to provide a blend of functionality, durability, and aesthetic appeal. tilting inwards from the top for ventilation and swinging open like a door from the side. Aluminum tilt and turn windows are ideal for both residential and commercial buildings, making them a popular choice for modern architecture. They work well in high-rise apartments, office buildings, and homes where both function and style are desired. The 100 Series Tilt and Turn Windows combine modern design and functionality, making them an excellent choice for contemporary buildings. Their versatile features and energy-efficient options cater to a wide range of architectural needs. Always consult specific manufacturer documentation for precise specifications and performance ratings.

## What are the advantages of Tilt And Turn Window?

- 1. The ability to tilt for controlled ventilation or fully turn open allows for flexible airflow management
- 2. This feature makes cleaning the exterior glass easy from inside the building
- 3. Provides improved security with multiple locking points
- 4. Many models feature thermal breaks and low-E glass options
- 5. Since the windows open inwards, they don't require additional space outside