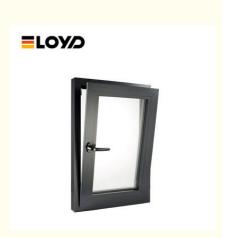

# Aluminum Alloy Frame Windows Thermal Break Aluminum Glass Tilt And Turn Windows

### What is a Tilt And Turn Window?

The 110 Series Tilt and Turn Windows are designed to provide a blend of functionality, durability, and aesthetic appeal. tilting inwards from the top for ventilation and swinging open like a door from the side. Aluminum tilt and turn windows are ideal for both residential and commercial buildings, making them a popular choice for modern architecture. They work well in high-rise apartments, office buildings, and homes where both function and style are desired. The 100 Series Tilt and Turn Windows combine modern design and functionality, making them an excellent choice for contemporary buildings. Their versatile features and energy-efficient options cater to a wide range of architectural needs. Always consult specific manufacturer documentation for precise specifications and performance ratings.