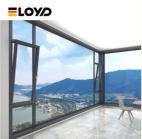

# Australia Standard Aluminium Profile Villa Heat Insulated Tilt and Turn Windows

### What is a Tilt And Turn Window?

Tilt and Turn Windows are a versatile window style that offers two distinct opening modes: tilting inwards from the top for ventilation and swinging open like a door from the side. Aluminum tilt and turn windows are ideal for both residential and commercial buildings, making them a popular choice for modern architecture. They work well in high-rise apartments, office buildings, and homes where both function and style are desired. Aluminum tilt and turn windows blend modern design with functionality, offering a secure, energy-efficient, and aesthetically pleasing solution for various applications. Their dual-opening capabilities and durable construction make them an excellent choice for contemporary living and working spaces.