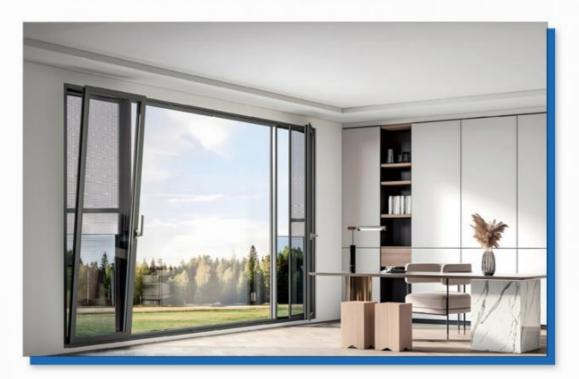

### What is a Tilt And Turn Window?

Tilt and Turn Windows are a versatile window style that offers two distinct opening modes: tilting inwards from the top for ventilation and swinging open like a door from the side. Aluminum tilt and turn windows are ideal for both residential and commercial buildings, making them a popular choice for modern architecture. They work well in high-rise apartments, office buildings, and homes where both function and style are desired. Aluminum tilt and turn windows blend modern design with functionality, offering a secure, energy-efficient, and aesthetically pleasing solution for various applications. Their dual-opening capabilities and durable construction make them an excellent choice for contemporary living and working spaces.

### What are the advantages of Tilt And Turn Window?

- 1. The ability to tilt for controlled ventilation or fully turn open allows for flexible airflow management
- 2. This feature makes cleaning the exterior glass easy from inside the building
- 3. Provides improved security with multiple locking points
- 4. Many models feature thermal breaks and low-E glass options
- 5. Since the windows open inwards, they don't require additional space outside