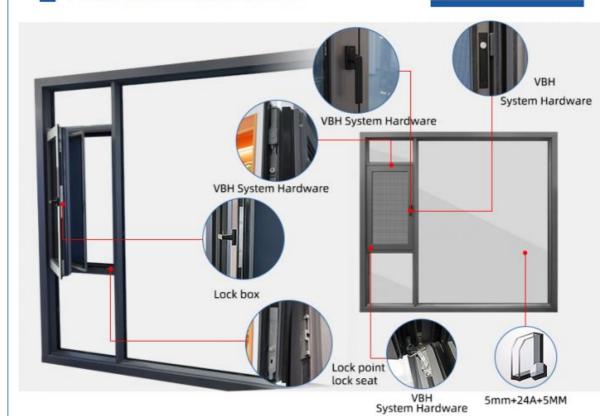

#### Technical Data:

- 1. Material: 6063# T5 High-quality aluminum
- 2. U Factor = 0.28-0.38 Size depending.
- 3. Standard Sizes:Widths typically range from 24" to 60" Heights typically range from 36" to 72"
- 4. ulti-point locking systems for improved security.
- 5. Typically opens to 90 degrees.

#### **Product Paramenters:**

| SERIES            | 100 Tilt And Turn Window              |
|-------------------|---------------------------------------|
| BRAND             | Eloyd                                 |
| PROFILE           | 6063# T5 aluminum alloy profiles      |
| THICKNESS         | 2.0mm aluminium thickness             |
| GLASS             | 5+24A+5mm Double Clear Tempered Glass |
| HARDWARE          | VBH Lock & Handle                     |
| SURFACE TREATMENT | Powder Coating, Anodized              |