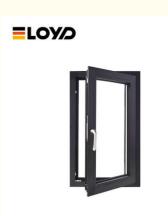

# Australia Standard Aluminium Profile Villa Heat Insulated Tilt And Turn Windows

Australia Standard Tilt And Turn Windows

### What is a Tilt And Turn Window?

Tilt and Turn Windows are a versatile window style that offers two distinct opening modes: tilting inwards from the top for ventilation and swinging open like a door from the side. Aluminum tilt and turn windows are ideal for both residential and commercial buildings, making them a popular choice for modern architecture. They work well in high-rise apartments, office buildings, and homes where both function and style are desired. Aluminum tilt and turn windows blend modern design with functionality, offering a secure, energy-efficient, and aesthetically pleasing solution for various applications. Their dual-opening capabilities and durable construction make them an excellent choice for contemporary living and working spaces.