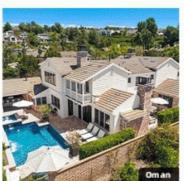

Australia Standard Tilt And Turn Windows

### What is a Tilt And Turn Window?

Tilt and Turn Windows are a versatile window style that offers two distinct opening modes: tilting inwards from the top for ventilation and swinging open like a door from the side. Aluminum tilt and turn windows are ideal for both residential and commercial buildings, making them a popular choice for modern architecture. They work well in high-rise apartments, office buildings, and homes where both function and style are desired. Aluminum tilt and turn windows blend modern design with functionality, offering a secure, energy-efficient, and aesthetically pleasing solution for various applications. Their dual-opening capabilities and durable construction make them an excellent choice for contemporary living and working spaces.