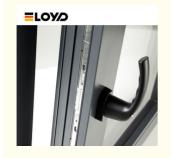

#### **Product Paramenters:**

| SERIES            | 100 Tilt And Turn Window              |
|-------------------|---------------------------------------|
| BRAND             | Eloyd                                 |
| PROFILE           | 6063# T5 aluminum alloy profiles      |
| THICKNESS         | 2.0mm aluminium thickness             |
| GLASS             | 5+24A+5mm Double Clear Tempered Glass |
| HARDWARE          | VBH Lock & Handle                     |
| SURFACE TREATMENT | Powder Coating, Anodized              |