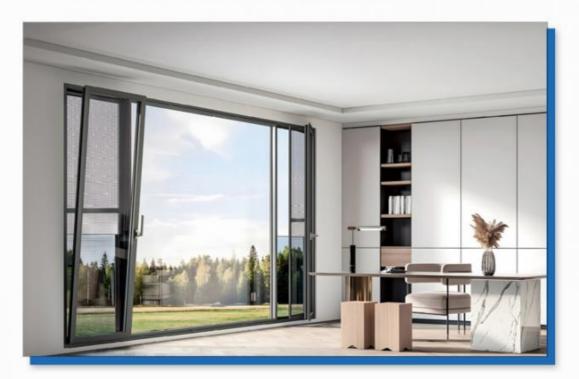

### Modern Panoramic Extra Slim Frame Aluminium Tilt And Turn Windows

### What is a Tilt And Turn Window?

Tilt and Turn Windows are a versatile window style that offers two distinct opening modes: tilting inwards from the top for ventilation and swinging open like a door from the side. Aluminum tilt and turn windows are ideal for both residential and commercial buildings, making them a popular choice for modern architecture. They work well in high-rise apartments, office buildings, and homes where both function and style are desired. Aluminum tilt and turn windows blend modern design with functionality, offering a secure, energy-efficient, and aesthetically pleasing solution for various applications. Their dual-opening capabilities and durable construction make them an excellent choice for contemporary living and working spaces.