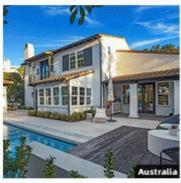

### What is a Tilt And Turn Window?

Tilt and Turn Windows are a versatile window style that offers two distinct opening modes: tilting inwards from the top for ventilation and swinging open like a door from the side. Aluminum tilt and turn windows are ideal for both residential and commercial buildings, making them a popular choice for modern architecture. They work well in high-rise apartments, office buildings, and homes where both function and style are desired. Aluminum tilt and turn windows blend modern design with functionality, offering a secure, energy-efficient, and aesthetically pleasing solution for various applications. Their dual-opening capabilities and durable construction make them an excellent choice for contemporary living and working spaces.