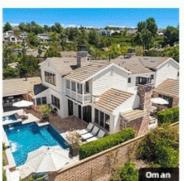

### What is a Tilt And Turn Window?

Tilt and Turn Windows are a versatile window style that offers two distinct opening modes: tilting inwards from the top for ventilation and swinging open like a door from the side. Aluminum tilt and turn windows are ideal for both residential and commercial buildings, making them a popular choice for modern architecture. They work well in high-rise apartments, office buildings, and homes where both function and style are desired. Aluminum tilt and turn windows blend modern design with functionality, offering a secure, energy-efficient, and aesthetically pleasing solution for various applications. Their dual-opening capabilities and durable construction make them an excellent choice for contemporary living and working spaces.