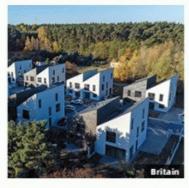

### What is a Tilt And Turn Window?

Tilt and Turn Windows are a versatile window style that offers two distinct opening modes: tilting inwards from the top for ventilation and swinging open like a door from the side. Aluminum tilt and turn windows are ideal for both residential and commercial buildings, making them a popular choice for modern architecture. They work well in high-rise apartments, office buildings, and homes where both function and style are desired. Aluminum tilt and turn windows blend modern design with functionality, offering a secure, energy-efficient, and aesthetically pleasing solution for various applications. Their dual-opening capabilities and durable construction make them an excellent choice for contemporary living and working spaces.