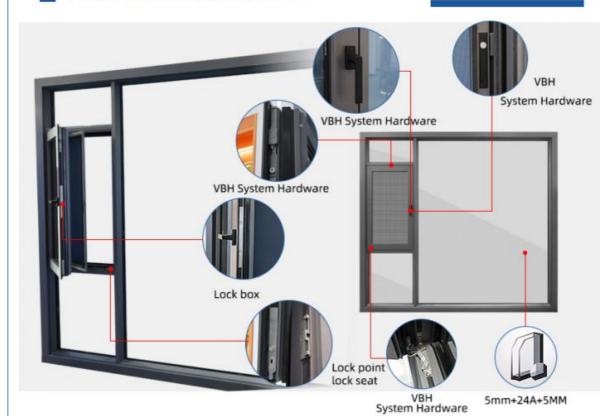

### **Product Paramenters:**

| SERIES            | 100 Tilt And Turn Window              |
|-------------------|---------------------------------------|
| BRAND             | Eloyd                                 |
| PROFILE           | 6063# T5 aluminum alloy profiles      |
| THICKNESS         | 2.0mm aluminium thickness             |
| GLASS             | 5+24A+5mm Double Clear Tempered Glass |
| HARDWARE          | VBH Lock & Handle                     |
| SURFACE TREATMENT | Powder Coating, Anodized              |