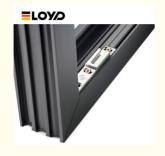

### **Product Specification**

Color: Customized ColorsEase Of Use: Easy To Operate

• Glass: 5+24A+5mm Double Clear Tempered Glass

Material: 2.0mm Aluminium Thickness
Design: According To Confirmed Drawing

#### Technical Data:

- 1. Material: 6063# T5 High-quality aluminum
- 2. U Factor = 0.28-0.38 Size depending.
- 3. Standard Sizes: Widths typically range from 24" to 60" Heights typically range from 36" to 72"
- 4. Glass Types:Double or triple glazing for improved insulation.Low-E glass options available for enhanced energy efficiency.
- 5. Opening Mechanism:Tilt operation for ventilation (inward from the top).

### **Product Paramenters:**

| SERIES            | 100 Tilt And Turn Window              |
|-------------------|---------------------------------------|
| BRAND             | Eloyd                                 |
| PROFILE           | 6063# T5 aluminum alloy profiles      |
| THICKNESS         | 2.0mm aluminium thickness             |
| GLASS             | 5+24A+5mm Double Clear Tempered Glass |
| HARDWARE          | VBH Lock & Handle                     |
| SURFACE TREATMENT | Powder Coating, Anodized              |