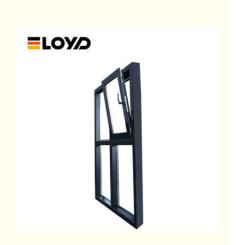

### Modern Panoramic Extra Slim Frame Aluminium Tilt And Turn Windows

### What is a Tilt And Turn Window?

Tilt and Turn Windows are a versatile window style that offers two distinct opening modes: tilting inwards from the top for ventilation and swinging open like a door from the side. Aluminum tilt and turn windows are ideal for both residential and commercial buildings, making them a popular choice for modern architecture. They work well in high-rise apartments, office buildings, and homes where both function and style are desired. Aluminum tilt and turn windows blend modern design with functionality, offering a secure, energy-efficient, and aesthetically pleasing solution for various applications. Their dual-opening capabilities and durable construction make them an excellent choice for contemporary living and working spaces.