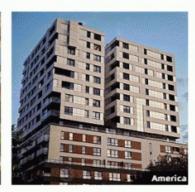

### What is a Tilt And Turn Window?

Tilt and Turn Windows are a versatile window style that offers two distinct opening modes: tilting inwards from the top for ventilation and swinging open like a door from the side. Aluminum tilt and turn windows are ideal for both residential and commercial buildings, making them a popular choice for modern architecture. They work well in high-rise apartments, office buildings, and homes where both function and style are desired. Aluminum tilt and turn windows blend modern design with functionality, offering a secure, energy-efficient, and aesthetically pleasing solution for various applications. Their dual-opening capabilities and durable construction make them an excellent choice for contemporary living and working spaces.