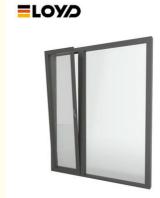

### Modern Panoramic Extra Slim Frame Aluminium Tilt And Turn Windows

### What is a Tilt And Turn Window?

Tilt and Turn Windows are a versatile window style that offers two distinct opening modes: tilting inwards from the top for ventilation and swinging open like a door from the side. Aluminum tilt and turn windows are ideal for both residential and commercial buildings, making them a popular choice for modern architecture. They work well in high-rise apartments, office buildings, and homes where both function and style are desired. Aluminum tilt and turn windows blend modern design with functionality, offering a secure, energy-efficient, and aesthetically pleasing solution for various applications. Their dual-opening capabilities and durable construction make them an excellent choice for contemporary living and working spaces.