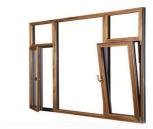

### More Images

#### Features.

- 1. Tilt Function:Opens from the top for controlled ventilation
- 2. Turn Function: Swings open from the side for maximum airflow and easy access for cleaning
- 3. Corrosion Resistance: Aluminum frames resist rust and corrosion
- 4. Strength:Lightweight yet strong, allowing for larger window sizes without compromising structural integrity.
- 5. Thermal Break Technology:Reduces heat transfer, improving insulation and energy performance.