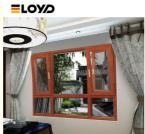

### More Images

#### What is a Tilt And Turn Window?

Tilt and Turn Windows are a versatile window style that offers two distinct opening modes: tilting inwards from the top for ventilation and swinging open like a door from the side. Aluminum tilt and turn windows are ideal for both residential and commercial buildings, making them a popular choice for modern architecture. They work well in high-rise apartments, office buildings, and homes where both function and style are desired. Aluminum tilt and turn windows blend modern design with functionality, offering a secure, energy-efficient, and aesthetically pleasing solution for various applications. Their dual-opening capabilities and durable construction make them an excellent choice for contemporary living and working spaces.