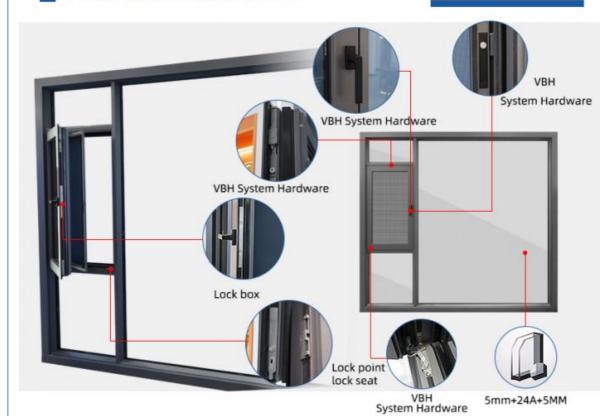

### **Product Specification**

Weather Resistance: Waterproof And Windproof

• Glazing Type: Double Glazed

• Glass: 5+24A+5mm Double Clear Tempered Glass

Material: 2.0mm Aluminium Thickness
Design: According To Confirmed Drawing

#### **Product Paramenters:**

| SERIES            | 100 Tilt And Turn Window              |
|-------------------|---------------------------------------|
| BRAND             | Eloyd                                 |
| PROFILE           | 6063# T5 aluminum alloy profiles      |
| THICKNESS         | 2.0mm aluminium thickness             |
| GLASS             | 5+24A+5mm Double Clear Tempered Glass |
| HARDWARE          | VBH Lock & Handle                     |
| SURFACE TREATMENT | Powder Coating, Anodized              |