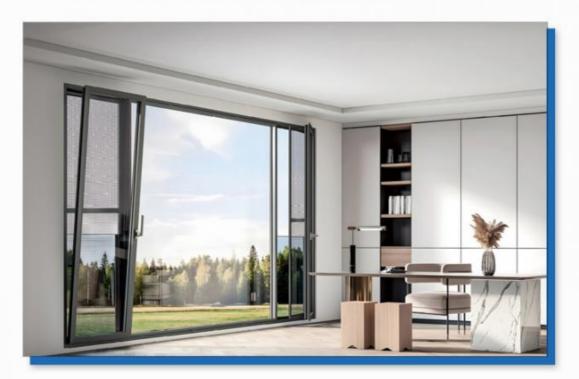

#### What is a Tilt And Turn Window?

Tilt and Turn Windows are a versatile window style that offers two distinct opening modes: tilting inwards from the top for ventilation and swinging open like a door from the side. Aluminum tilt and turn windows are ideal for both residential and commercial buildings, making them a popular choice for modern architecture. They work well in high-rise apartments, office buildings, and homes where both function and style are desired. Aluminum tilt and turn windows blend modern design with functionality, offering a secure, energy-efficient, and aesthetically pleasing solution for various applications. Their dual-opening capabilities and durable construction make them an excellent choice for contemporary living and working spaces.

#### Features.

- 1. Tilt Function:Opens from the top for controlled ventilation
- 2. Turn Function: Swings open from the side for maximum airflow and easy access for cleaning
- 3. Corrosion Resistance: Aluminum frames resist rust and corrosion
- 4. Strength:Lightweight yet strong, allowing for larger window sizes without compromising structural integrity.
- 5. Thermal Break Technology:Reduces heat transfer, improving insulation and energy performance.