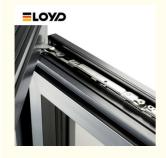

### Technical Data:

- 1. Material: 6063# T5 High-quality aluminum
- 2. U Factor = 0.28-0.38 Size depending.
- 3. Standard Sizes: Widths typically range from 24" to 60" Heights typically range from 36" to 72"
- 4. Glass Types:Double or triple glazing for improved insulation.Low-E glass options available for enhanced energy efficiency.
- 5. Opening Mechanism:Tilt operation for ventilation (inward from the top).

#### **Product Paramenters:**

| SERIES            | 100 Tilt And Turn Window              |
|-------------------|---------------------------------------|
| BRAND             | Eloyd                                 |
| PROFILE           | 6063# T5 aluminum alloy profiles      |
| THICKNESS         | 2.0mm aluminium thickness             |
| GLASS             | 5+24A+5mm Double Clear Tempered Glass |
| HARDWARE          | VBH Lock & Handle                     |
| SURFACE TREATMENT | Powder Coating, Anodized              |