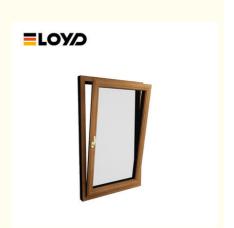

### **Double Glazing Tempered Glass Aluminium Tilt And Turn Windows**

#### What is a Tilt And Turn Window?

Tilt and Turn Windows are a versatile window style that offers two distinct opening modes: tilting inwards from the top for ventilation and swinging open like a door from the side. Aluminum tilt and turn windows are ideal for both residential and commercial buildings, making them a popular choice for modern architecture. They work well in high-rise apartments, office buildings, and homes where both function and style are desired. Aluminum tilt and turn windows blend modern design with functionality, offering a secure, energy-efficient, and aesthetically pleasing solution for various applications. Their dual-opening capabilities and durable construction make them an excellent choice for contemporary living and working spaces.

#### Features.

- 1. Tilt Function:Opens from the top for controlled ventilation
- 2. Turn Function: Swings open from the side for maximum airflow and easy access for cleaning
- 3. Corrosion Resistance: Aluminum frames resist rust and corrosion
- 4. Strength:Lightweight yet strong, allowing for larger window sizes without compromising structural integrity.
- 5. Thermal Break Technology:Reduces heat transfer, improving insulation and energy performance.