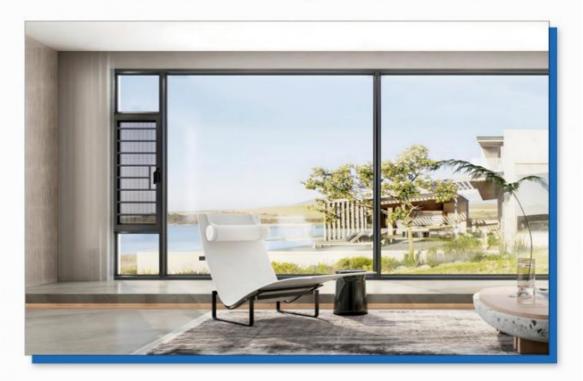

## 110 Series Aluminum Casement Windows With Low-E Glass For Improved Energy Efficiency

### 110 series aluminum casement windows

The 110 Series Aluminum Casement Windows typically refer to a specific line of windows known for their durability, energy efficiency, and design versatility. Lightweight yet strong, providing resistance to rust and corrosion. Incorporates thermal breaks to enhance energy performance and reduce heat transfer. Maximizes glass area for improved views and natural light. Sleek lines and minimalist design complement various architectural styles. Offers enhanced insulation and soundproofing. Low-E Glass Available for improved energy efficiency by minimizing heat loss. Smooth and easy-to-use mechanism for opening and closing the window.