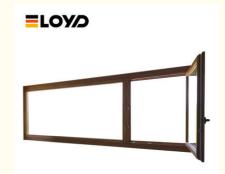

#### Features:

- 1. Design: They are often tall and narrow, providing a clear view and maximizing ventilation.
- 2. Versatile Opening: They can be opened fully to allow maximum ventilation, making them ideal for fresh air circulation.
- 3. Operation: Casement windows open outward like a door, allowing for better airflow compared to sliding windows.
- 4. Variety of Styles: Available in various styles, they can match different architectural aesthetics.
- 5. Security Features: Many casement windows come with multi-point locking systems, enhancing security.