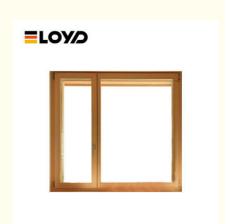

# Sleek line Casement Window Replacement Flush 110 Aluminium windows

### 110 series aluminum casement windows

The 110 Series Aluminum Casement Windows typically refer to a specific line of windows known for their durability, energy efficiency, and design versatility. Lightweight yet strong, providing resistance to rust and corrosion. Incorporates thermal breaks to enhance energy performance and reduce heat transfer. Maximizes glass area for improved views and natural light. Sleek lines and minimalist design complement various architectural styles. Offers enhanced insulation and soundproofing. Low-E Glass Available for improved energy efficiency by minimizing heat loss. Smooth and easy-to-use mechanism for opening and closing the window.