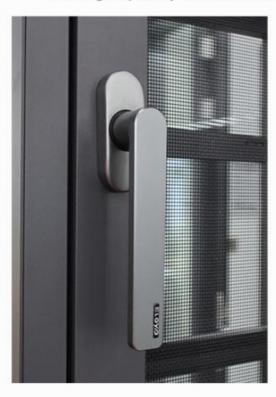

# **System Hardware**

By the German technology and quality, is a high quality door and window hardware system

3. German RUNAS hardware

Anti-stretching and anti-aging, good sealing and overlapping effect, long-lasting and stable performance