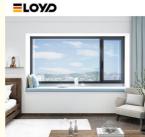

## 110 Series Aluminum Casement Windows With Low-E Glass For Improved Energy Efficiency

### 110 series aluminum casement windows

The 110 Series Aluminum Casement Windows typically refer to a specific line of windows known for their durability, energy efficiency, and design versatility. Lightweight yet strong, providing resistance to rust and corrosion. Incorporates thermal breaks to enhance energy performance and reduce heat transfer. Maximizes glass area for improved views and natural light. Sleek lines and minimalist design complement various architectural styles. Offers enhanced insulation and soundproofing. Low-E Glass Available for improved energy efficiency by minimizing heat loss. Smooth and easy-to-use mechanism for opening and closing the window.