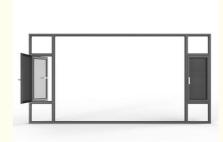

# Safe And Reliable Open Design Tempered Aluminum Glass Casement Windows For Villa House

#### Features:

- 1. Design: They are often tall and narrow, providing a clear view and maximizing ventilation.
- 2. Versatile Opening: They can be opened fully to allow maximum ventilation, making them ideal for fresh air circulation.
- 3. Operation: Casement windows open outward like a door, allowing for better airflow compared to sliding windows.
- 4. Variety of Styles: Available in various styles, they can match different architectural aesthetics.
- 5. Security Features: Many casement windows come with multi-point locking systems, enhancing security.