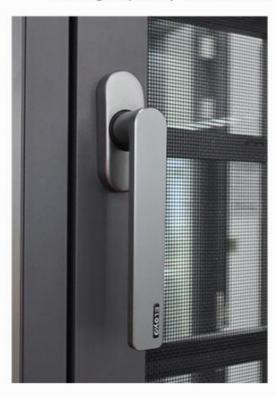

## **System Hardware**

By the German technology and quality, is a high quality door and window hardware system

3.German RUNAS hardware

Anti-stretching and anti-aging, good sealing and overlapping effect, long-lasting and stable performance