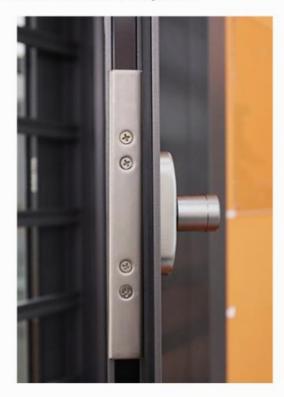

### **Product Paramenters:**

| SERIES            | 110 serise Casement Window        |
|-------------------|-----------------------------------|
| BRAND             | Eloyd                             |
| PROFILE           | 6063# T5 aluminum alloy profiles  |
| THICKNESS         | 2.0mm aluminium thickness         |
| GLASS             | 5mm+20A+5mm Double Tempered Glass |
| HARDWARE          | Gingle Handle                     |
| SURFACE TREATMENT | Powder Coating, Anodized          |

# **System Hardware**

By the German technology and quality, is a high quality door and window hardware system