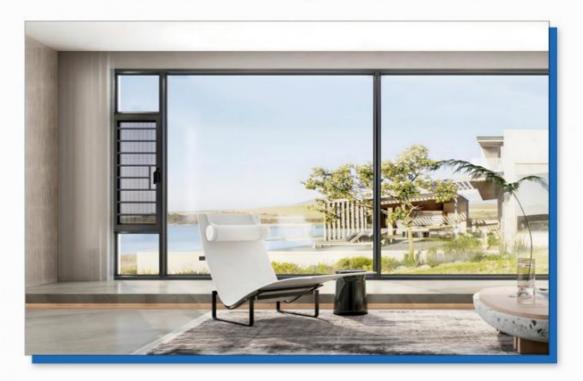

# Hurricane-Proof Large View Floor Casement Windows Replacement

### What is a casement window

Casement window is good at sealing,heat and sound insultion performance. Custom aluminium casement window, aluminum french casement window today! All kinds of style and color! White windows and doors with shutters, with 2 doors, tilt-turn opening (this is the most airtight and safest, allowing the room to be ventilated without fully opening the right door leaf). Balcony made of 72 mm thick Aluminium profile (with high thermal insulation) with 6 chambers in the frame and 5 in the door leaf. Steel perimeter reinforcement on frame and leafs. 24 mm 4/16/4 double glazing with low emission treatment (thermal insulation) helps to maintain the temperature in the home in winter (avoiding heat loss) and in summer (avoiding cold and air conditioning exhaust). Glass with a transparent surface. Helps you save up to 66% on heating and/or air conditioning costs. Roto NX hardware with pressure screws, micro-ventilation and passive sash lowering lever. This product is an environmentally friendly option in the comfort and energy saving category, which includes Leroy Merlin products that improve thermal comfort and help achieve energy savings of 60% or more