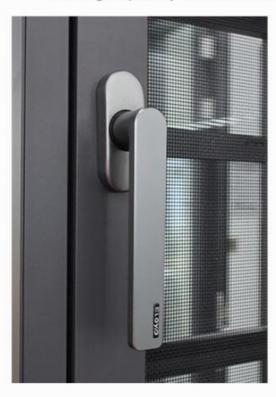

### **Product Paramenters:**

| SERIES            | 110 serise Casement Window        |
|-------------------|-----------------------------------|
| BRAND             | Eloyd                             |
| PROFILE           | 6063# T5 aluminum alloy profiles  |
| THICKNESS         | 2.0mm aluminium thickness         |
| GLASS             | 5mm+20A+5mm Double Tempered Glass |
| HARDWARE          | Gingle Handle                     |
| SURFACE TREATMENT | Powder Coating, Anodized          |

# **System Hardware**

By the German technology and quality, is a high quality door and window hardware system