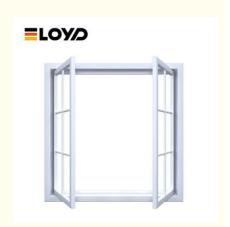

### Bespoke Aluminium Panoramic Casement Window Replacement Hurricane Proof

# Hurricane-Proof Large View Floor Casement Windows Replacement

#### Features:

- 1. Design: They are often tall and narrow, providing a clear view and maximizing ventilation.
- 2. Versatile Opening: They can be opened fully to allow maximum ventilation, making them ideal for fresh air circulation.
- 3. Operation: Casement windows open outward like a door, allowing for better airflow compared to sliding windows.
- 4. Variety of Styles: Available in various styles, they can match different architectural aesthetics.
- 5. Security Features: Many casement windows come with multi-point locking systems, enhancing security.