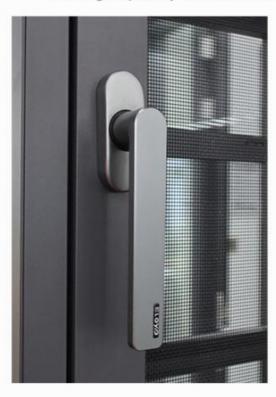

# **System Hardware**

By the German technology and quality, is a high quality door and window hardware system

3.German RUNAS hardware

Anti-stretching and anti-aging, good sealing and overlapping effect, long-lasting and stable performance