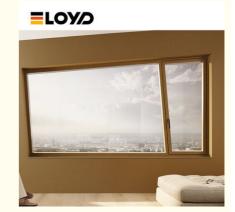

# High-End French Grill Design Casement Glass Windows With Mosquito Net Outward Opening Window

#### What is a casement window

A casement window is a type of window that is hinged on one side and opens outward, typically using a crank or handle. Casement windows are hinged on the side and open outward to the left or right, offering unobstructed views and maximum ventilation. A convenient handle enables simple operation, making the Casement window a perfect choice for hard-to-reach areas like above a kitchen sink. Elevate your home with the contemporary appearance of a casement window. Their weather-resistant design provides superior protection against wind and rain. Casement windows are popular in residential and commercial buildings for their functionality, aesthetic appeal, and energy efficiency.