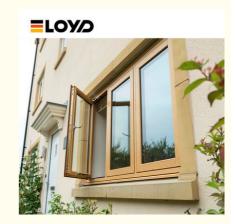

# High-End French Grill Design Casement Glass Windows With Mosquito Net Outward Opening Window

#### What is a casement window

A casement window is a type of window that is hinged on one side and opens outward, typically using a crank or handle. Casement windows are hinged on the side and open outward to the left or right, offering unobstructed views and maximum ventilation. A convenient handle enables simple operation, making the Casement window a perfect choice for hard-to-reach areas like above a kitchen sink. Elevate your home with the contemporary appearance of a casement window. Their weather-resistant design provides superior protection against wind and rain. Casement windows are popular in residential and commercial buildings for their functionality, aesthetic appeal, and energy efficiency.