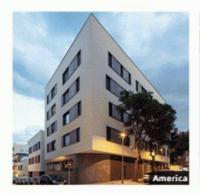

# Modern Design Simple House Double Glazed High Security Casement Window Replacement

#### What is a casement window

A casement window is a type of window that is hinged on one side and opens outward, typically using a crank or handle. Casement windows are hinged on the side and open outward to the left or right, offering unobstructed views and maximum ventilation. A convenient handle enables simple operation, making the Casement window a perfect choice for hard-to-reach areas like above a kitchen sink. Elevate your home with the contemporary appearance of a casement window. Their weather-resistant design provides superior protection against wind and rain. Casement windows are popular in residential and commercial buildings for their functionality, aesthetic appeal, and energy efficiency.