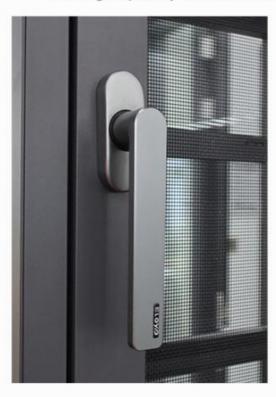

#### **Product Paramenters:**

| SERIES            | 110 serise Casement Window        |
|-------------------|-----------------------------------|
| BRAND             | Eloyd                             |
| PROFILE           | 6063# T5 aluminum alloy profiles  |
| THICKNESS         | 2.0mm aluminium thickness         |
| GLASS             | 5mm+20A+5mm Double Tempered Glass |
| HARDWARE          | Gingle Handle                     |
| SURFACE TREATMENT | Powder Coating, Anodized          |

# **System Hardware**

By the German technology and quality, is a high quality door and window hardware system