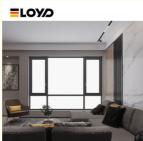

# Modern Design Simple House Double Glazed High Security Casement Window Replacement

#### What is a casement window

A casement window is a type of window that is hinged on one side and opens outward, typically using a crank or handle. Casement windows are hinged on the side and open outward to the left or right, offering unobstructed views and maximum ventilation. A convenient handle enables simple operation, making the Casement window a perfect choice for hard-to-reach areas like above a kitchen sink. Elevate your home with the contemporary appearance of a casement window. Their weather-resistant design provides superior protection against wind and rain. Casement windows are popular in residential and commercial buildings for their functionality, aesthetic appeal, and energy efficiency.