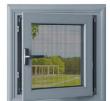

# Modern Design Simple House Double Glazed High Security Casement Window Replacement

#### What is a casement window

A casement window is a type of window that is hinged on one side and opens outward, typically using a crank or handle. Casement windows are hinged on the side and open outward to the left or right, offering unobstructed views and maximum ventilation. A convenient handle enables simple operation, making the Casement window a perfect choice for hard-to-reach areas like above a kitchen sink. Elevate your home with the contemporary appearance of a casement window. Their weather-resistant design provides superior protection against wind and rain. Casement windows are popular in residential and commercial buildings for their functionality, aesthetic appeal, and energy efficiency.