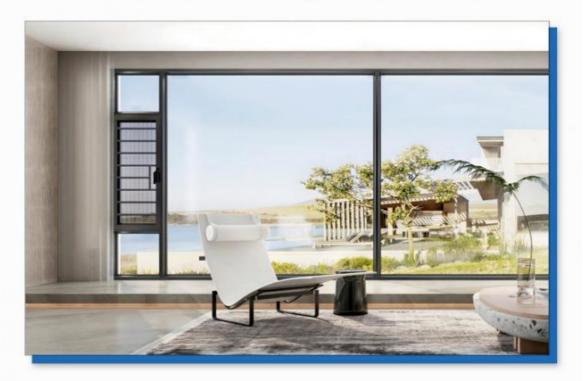

# Modern Design Simple House Double Glazed High Security Casement Window Replacement

#### What is a casement window

A casement window is a type of window that is hinged on one side and opens outward, typically using a crank or handle. Casement windows are hinged on the side and open outward to the left or right, offering unobstructed views and maximum ventilation. A convenient handle enables simple operation, making the Casement window a perfect choice for hard-to-reach areas like above a kitchen sink. Elevate your home with the contemporary appearance of a casement window. Their weather-resistant design provides superior protection against wind and rain. Casement windows are popular in residential and commercial buildings for their functionality, aesthetic appeal, and energy efficiency.