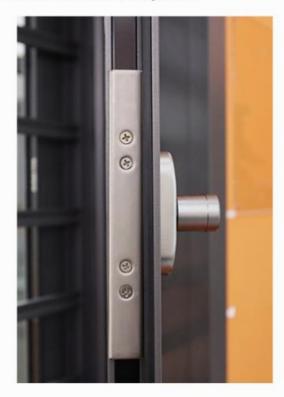

#### **Product Paramenters:**

| SERIES            | 110 serise Casement Window        |
|-------------------|-----------------------------------|
| BRAND             | Eloyd                             |
| PROFILE           | 6063# T5 aluminum alloy profiles  |
| THICKNESS         | 2.0mm aluminium thickness         |
| GLASS             | 5mm+20A+5mm Double Tempered Glass |
| HARDWARE          | Gingle Handle                     |
| SURFACE TREATMENT | Powder Coating, Anodized          |

# **System Hardware**

By the German technology and quality, is a high quality door and window hardware system