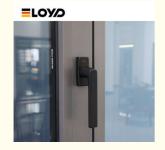

#### Technical Data:

- 1. Double Glaze Double Clear Tempered Glass
- 2. U Factor = 0.28-0.38 Size depending.
- 3. Modular swivel-tilt mounting system with concealed hinges
- 4. Simple and intuitive operation
- 5. The 3.4mm wall thickness guarantees greater stability and durability of the window and increased protection against noise and temperature changes.

#### **Product Paramenters:**

| SERIES            | 125 Extremely narrow Window       |
|-------------------|-----------------------------------|
| BRAND             | Eloyd                             |
| PROFILE           | 6063# T5 aluminum alloy profiles  |
| THICKNESS         | 3.4mm aluminium thickness         |
| GLASS             | 5mm+27A+5mm Double Tempered Glass |
| HARDWARE          | Gingle Handle                     |
| SURFACE TREATMENT | Powder Coating, Anodized          |