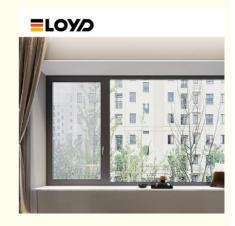

# Ultra Narrow Aluminium Frame Double Glazing Aluminium Windows

#### Casement Window Technology

Aluminum is resistant to rust, corrosion, and weathering, making it ideal for various climates. Its strength-to-weight ratio allows for larger window sizes without compromising structural integrity. Modern aluminum windows often include thermal breaks—insulating materials placed between the interior and exterior frames to reduce heat transfer. Applying low-emissivity (Low-E) glass helps minimize heat loss and improve energy efficiency. Advances in manufacturing allow for narrower frames, maximizing glass area for better views and natural light. Aluminum can be powder-coated in various colors and finishes, enhancing aesthetic options while providing protection against fading.