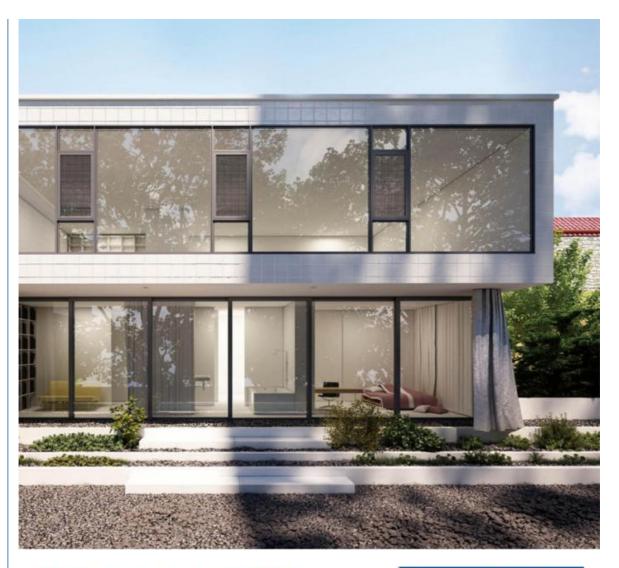

# Ultra Narrow Aluminium Frame Double Glazing Aluminium Windows

#### Features:

- 1. Design: They are often tall and narrow, providing a clear view and maximizing ventilation.
- 2. Versatile Opening: They can be opened fully to allow maximum ventilation, making them ideal for fresh air circulation.
- 3. Operation: Casement windows open outward like a door, allowing for better airflow compared to sliding windows.
- 4. Variety of Styles: Available in various styles, they can match different architectural aesthetics.
- 5. Security Features: Many casement windows come with multi-point locking systems, enhancing security.