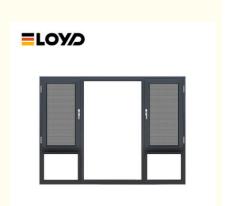

#### **Ultra Narrow Aluminium Frame Casement Window Replacement swivel tilt**

#### **Product Specification**

• Screen Color: Aluminium Frame+glass

• Color Options: Black

• Glass: 5+27A+5mm Double Clear Tempered Glass

Material: 3.4mm Thick Aluminium

Design: According To Confirmed Drawing

#### Features:

- 1. Design: They are often tall and narrow, providing a clear view and maximizing ventilation.
- 2. Versatile Opening: They can be opened fully to allow maximum ventilation, making them ideal for fresh air circulation.
- 3. Operation: Casement windows open outward like a door, allowing for better airflow compared to sliding windows.
- 4. Variety of Styles: Available in various styles, they can match different architectural aesthetics.
- 5. Security Features: Many casement windows come with multi-point locking systems, enhancing security.