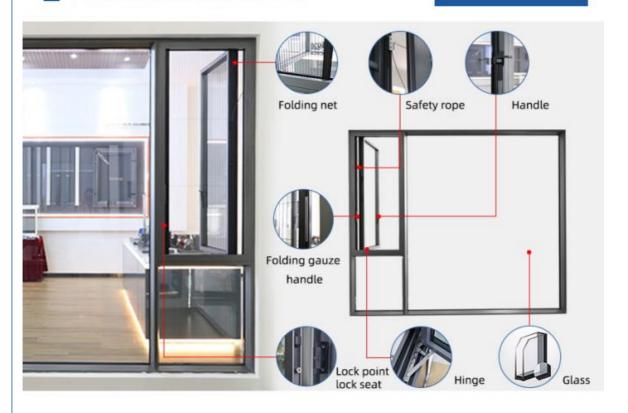

Accessory:
Fly Net / Fly Curtain / High Downtrack(For

Water-proof)

Package: EPE Foam WrappedInstallation Method: Full Frame Replacement

• Highlight: Ultra Narrow Casement Window Replacement,

swivel tilt Casement Window Replacement, swivel tilt aluminum replacement windows

#### Technical Data:

- 1. Double Glaze Double Clear Tempered Glass
- 2. U Factor = 0.28-0.38 Size depending.
- 3. Modular swivel-tilt mounting system with concealed hinges
- 4. Simple and intuitive operation
- 5. The 3.4mm wall thickness guarantees greater stability and durability of the window and increased protection against noise and temperature changes.

#### Features:

- 1. Design: They are often tall and narrow, providing a clear view and maximizing ventilation.
- 2. Versatile Opening: They can be opened fully to allow maximum ventilation, making them ideal for fresh air circulation.
- 3. Operation: Casement windows open outward like a door, allowing for better airflow compared to sliding windows.
- 4. Variety of Styles: Available in various styles, they can match different architectural aesthetics.
- 5. Security Features: Many casement windows come with multi-point locking systems, enhancing security.