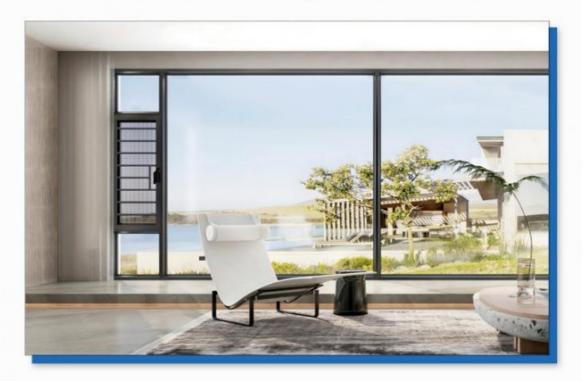

# Outdoor Glass Aluminum Casement Windows Replacement For Villa

#### What is a casement window

A casement window is a type of window that is hinged on one side and opens outward, typically using a crank or handle. Casement windows are hinged on the side and open outward to the left or right, offering unobstructed views and maximum ventilation. A convenient handle enables simple operation, making the Casement window a perfect choice for hard-to-reach areas like above a kitchen sink. Elevate your home with the contemporary appearance of a casement window. Their weather-resistant design provides superior protection against wind and rain. Casement windows are popular in residential and commercial buildings for their functionality, aesthetic appeal, and energy efficiency.