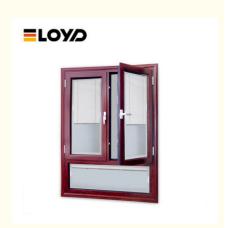

# Outdoor Crank Glass Aluminium Double Glazed Windows Replacement For Villa

### **Product Specification**

Function: InvisibleDesign Style: Transitional

• Glass: 5+20+5mm Double Clear Tempered Glass

Design: According To Confirmed Drawing

Thick: 2.0mm Thick Aluminium
Package: EPE Foam Wrapped
Installation Method: Full Frame Replacement

Certifications:
CE

Highlight: Outdoor aluminium double glazed windows,

Crank Glass aluminium double glazed windows,

Outdoor aluminum crank windows