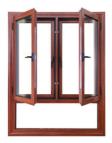

# Outdoor Glass Aluminum Casement Windows Replacement For Villa

#### Features:

- 1. Design: They are often tall and narrow, providing a clear view and maximizing ventilation.
- 2. Versatile Opening: They can be opened fully to allow maximum ventilation, making them ideal for fresh air circulation.
- 3. Operation: Casement windows open outward like a door, allowing for better airflow compared to sliding windows.
- 4. Variety of Styles: Available in various styles, they can match different architectural aesthetics.
- 5. Security Features: Many casement windows come with multi-point locking systems, enhancing security.

#### What is a casement window

A casement window is a type of window that is hinged on one side and opens outward, typically using a crank or handle. Casement windows are hinged on the side and open outward to the left or right, offering unobstructed views and maximum ventilation. A convenient handle enables simple operation, making the Casement window a perfect choice for hard-to-reach areas like above a kitchen sink. Elevate your home with the contemporary appearance of a casement window. Their weather-resistant design provides superior protection against wind and rain. Casement windows are popular in residential and commercial buildings for their functionality, aesthetic appeal, and energy efficiency.