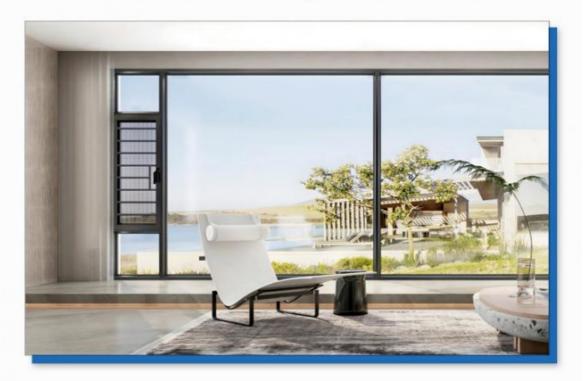

#### What is a casement window

A casement window is a type of window that is hinged on one side and opens outward, typically using a crank or handle. Casement windows are hinged on the side and open outward to the left or right, offering unobstructed views and maximum ventilation. A convenient handle enables simple operation, making the Casement window a perfect choice for hard-to-reach areas like above a kitchen sink. Elevate your home with the contemporary appearance of a casement window. Their weather-resistant design provides superior protection against wind and rain. Casement windows are popular in residential and commercial buildings for their functionality, aesthetic appeal, and energy efficiency.

### 110 Thermal Break System Window

Professional manufacturer of system doors and Windows

High efficiency sound insulation

Multiple seal

Guaranteed after sale

3A credit quality enterprise

Primary Aluminum

National standard aluminum profile, good corrosion and oxidation resistance, higher strength