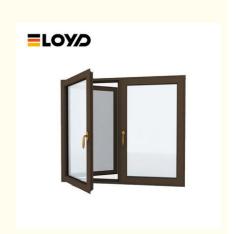

# Powder Coated Aluminium Glass Casement Window Replacement Waterproof Custom

#### **Product Specification**

Function: WaterProofDesign Style: EUROPEAN

• Glass: 5+20+5mm Double Clear Tempered Glass

Design: According To Confirmed Drawing

Thick: 2.0mm Thick Aluminium
Package: EPE Foam Wrapped
Installation Method: Full Frame Replacement

#### What is a casement window

A casement window is a type of window that is hinged on one side and opens outward, typically using a crank or handle. Casement windows are hinged on the side and open outward to the left or right, offering unobstructed views and maximum ventilation. A convenient handle enables simple operation, making the Casement window a perfect choice for hard-to-reach areas like above a kitchen sink. Elevate your home with the contemporary appearance of a casement window. Their weather-resistant design provides superior protection against wind and rain. Casement windows are popular in residential and commercial buildings for their functionality, aesthetic appeal, and energy efficiency.