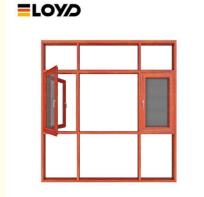

# Custom WaterProof Aluminium Glass Double Casement Windows Replacement Solutions

#### What is a casement window

A casement window is a type of window that is hinged on one side and opens outward, typically using a crank or handle. Casement windows are hinged on the side and open outward to the left or right, offering unobstructed views and maximum ventilation. A convenient handle enables simple operation, making the Casement window a perfect choice for hard-to-reach areas like above a kitchen sink. Elevate your home with the contemporary appearance of a casement window. Their weather-resistant design provides superior protection against wind and rain. Casement windows are popular in residential and commercial buildings for their functionality, aesthetic appeal, and energy efficiency.