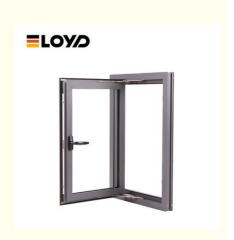

# Aluminium Flush Casement Window Replacement German RUNAS Hardware

## German RUNAS Hardware Broken Bridge Aluminum Casement Windows Replacement

### What is a casement window

A casement window is a type of window that is hinged on one side and opens outward, typically using a crank or handle. Casement windows are hinged on the side and open outward to the left or right, offering unobstructed views and maximum ventilation. A convenient handle enables simple operation, making the Casement window a perfect choice for hard-to-reach areas like above a kitchen sink. Elevate your home with the contemporary appearance of a casement window. Their weather-resistant design provides superior protection against wind and rain. Casement windows are popular in residential and commercial buildings for their functionality, aesthetic appeal, and energy efficiency.