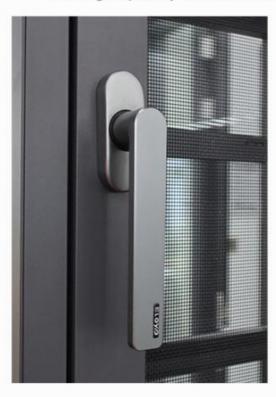

3.German RUNAS hardware

Anti-stretching and anti-aging, good sealing and overlapping effect, long-lasting and stable performance

# **System Hardware**

By the German technology and quality, is a high quality door and window hardware system