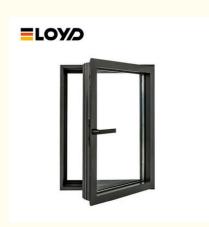

# Aluminium Flush Casement Window Replacement German RUNAS Hardware

## German RUNAS Hardware Broken Bridge Aluminum Casement Windows Replacement

### What is a casement window

A casement window is a type of window that is hinged on one side and opens outward, typically using a crank or handle. Casement windows are hinged on the side and open outward to the left or right, offering unobstructed views and maximum ventilation. A convenient handle enables simple operation, making the Casement window a perfect choice for hard-to-reach areas like above a kitchen sink. Elevate your home with the contemporary appearance of a casement window. Their weather-resistant design provides superior protection against wind and rain. Casement windows are popular in residential and commercial buildings for their functionality, aesthetic appeal, and energy efficiency.