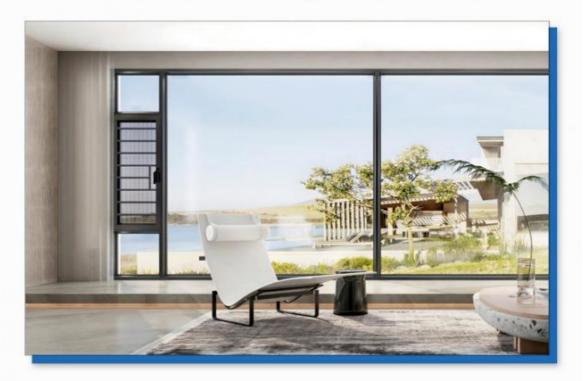

## German RUNAS Hardware Broken Bridge Aluminum Casement Windows Replacement

### What is a casement window

A casement window is a type of window that is hinged on one side and opens outward, typically using a crank or handle. Casement windows are hinged on the side and open outward to the left or right, offering unobstructed views and maximum ventilation. A convenient handle enables simple operation, making the Casement window a perfect choice for hard-to-reach areas like above a kitchen sink. Elevate your home with the contemporary appearance of a casement window. Their weather-resistant design provides superior protection against wind and rain. Casement windows are popular in residential and commercial buildings for their functionality, aesthetic appeal, and energy efficiency.