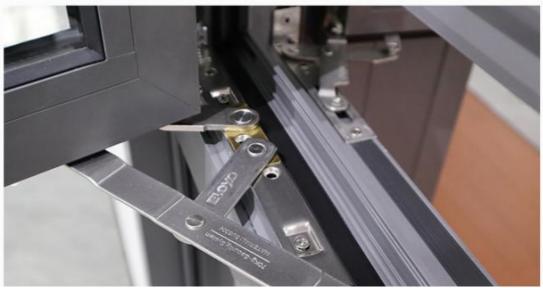

# **System Hardware**

By the German technology and quality, is a high quality door and window hardware system

#### Features

- 1. Design: They are often tall and narrow, providing a clear view and maximizing ventilation.
- 2. Versatile Opening: They can be opened fully to allow maximum ventilation, making them ideal for fresh air circulation.
- 3. Operation: Casement windows open outward like a door, allowing for better airflow compared to sliding windows.
- 4. Variety of Styles: Available in various styles, they can match different architectural aesthetics.
- 5. Security Features: Many casement windows come with multi-point locking systems, enhancing security.