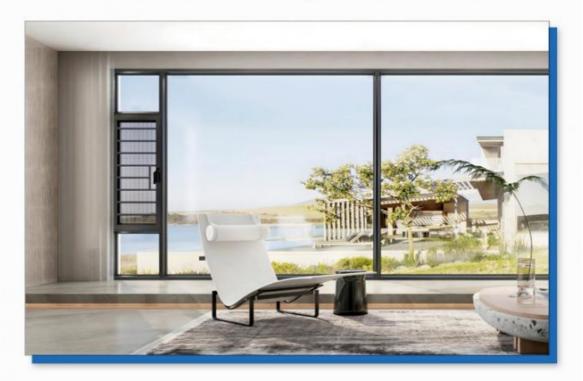

#### Features

- 1. Design: They are often tall and narrow, providing a clear view and maximizing ventilation.
- 2. Versatile Opening: They can be opened fully to allow maximum ventilation, making them ideal for fresh air circulation.
- 3. Operation: Casement windows open outward like a door, allowing for better airflow compared to sliding windows.
- 4. Variety of Styles: Available in various styles, they can match different architectural aesthetics.
- 5. Security Features: Many casement windows come with multi-point locking systems, enhancing security.

### What is a casement window

A casement window is a type of window that is hinged on one side and opens outward, typically using a crank or handle. Casement windows are hinged on the side and open outward to the left or right, offering unobstructed views and maximum ventilation. A convenient handle enables simple operation, making the Casement window a perfect choice for hard-to-reach areas like above a kitchen sink. Elevate your home with the contemporary appearance of a casement window. Their weather-resistant design provides superior protection against wind and rain. Casement windows are popular in residential and commercial buildings for their functionality, aesthetic appeal, and energy efficiency.