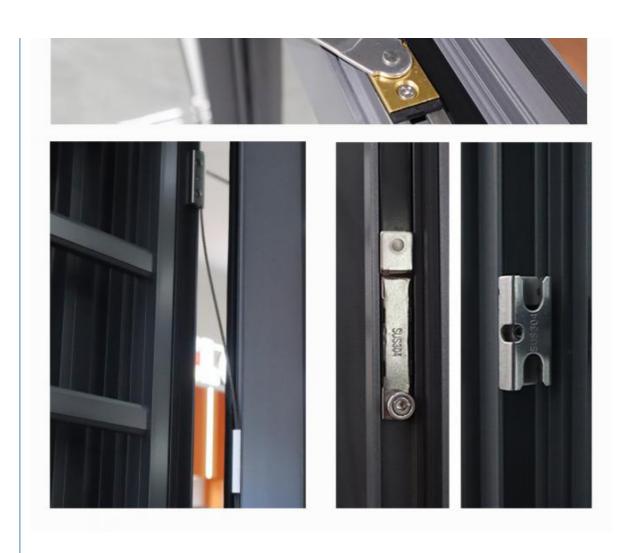

# **System Hardware**

By the German technology and quality, is a high quality door and window hardware system

#### Features

- 1. Design: They are often tall and narrow, providing a clear view and maximizing ventilation.
- 2. Versatile Opening: They can be opened fully to allow maximum ventilation, making them ideal for fresh air circulation.
- 3. Operation: Casement windows open outward like a door, allowing for better airflow compared to sliding windows.
- 4. Variety of Styles: Available in various styles, they can match different architectural aesthetics.
- 5. Security Features: Many casement windows come with multi-point locking systems, enhancing security.