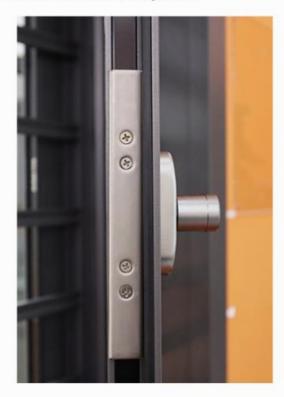

# **System Hardware**

By the German technology and quality, is a high quality door and window hardware system

### **Product Paramenters:**

| SERIES            | 110 serise Casement Window        |
|-------------------|-----------------------------------|
| BRAND             | Eloyd                             |
| PROFILE           | 6063# T5 aluminum alloy profiles  |
| THICKNESS         | 2.0mm aluminium thickness         |
| GLASS             | 5mm+20A+5mm Double Tempered Glass |
| HARDWARE          | Gingle Handle                     |
| SURFACE TREATMENT | Powder Coating, Anodized          |