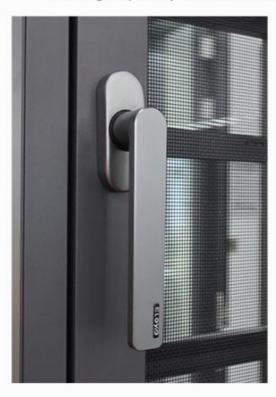

# **System Hardware**

By the German technology and quality, is a high quality door and window hardware system

### **Product Paramenters:**

| SERIES            | 110 serise Casement Window        |
|-------------------|-----------------------------------|
| BRAND             | Eloyd                             |
| PROFILE           | 6063# T5 aluminum alloy profiles  |
| THICKNESS         | 2.0mm aluminium thickness         |
| GLASS             | 5mm+20A+5mm Double Tempered Glass |
| HARDWARE          | Gingle Handle                     |
| SURFACE TREATMENT | Powder Coating, Anodized          |