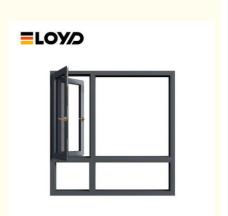

### Casement Window Replacement with Multi-Point Locking System for Apartment Hotels

# **Apartment Hotel Double Glazed Tempered Glass Casement Windows With Screen Replacement**

Customization: We offer opportunities for a fully customizable design to match your personal taste. If you find that the size and design you want are not listed on our website, feel free to contact us.

#### Features

- 1. Design: They are often tall and narrow, providing a clear view and maximizing ventilation.
- 2. Versatile Opening: They can be opened fully to allow maximum ventilation, making them ideal for fresh air circulation.
- 3. Operation: Casement windows open outward like a door, allowing for better airflow compared to sliding windows.
- 4. Variety of Styles: Available in various styles, they can match different architectural aesthetics.
- 5. Security Features: Many casement windows come with multi-point locking systems, enhancing security.

### What is a casement window

A casement window is a type of window that is hinged on one side and opens outward, typically using a crank or handle. Casement windows are hinged on the side and open outward to the left or right, offering unobstructed views and maximum ventilation. A convenient handle enables simple operation, making the Casement window a perfect choice for hard-to-reach areas like above a kitchen sink. Elevate your home with the contemporary appearance of a casement window. Their weather-resistant design provides superior protection against wind and rain. Casement windows are popular in residential and commercial buildings for their functionality, aesthetic appeal, and energy efficiency.