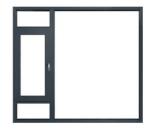

### Casement Window Replacement with Multi-Point Locking System for Apartment Hotels

### **Basic Information**

Place of Origin: ChinaBrand Name: EloydCertification: CE

Model Number: 110 serise Casement Window

Minimum Order Quantity: 2

• Price: USD115/

Packaging Details: EPE Foam wrapped

• Delivery Time: 25-30days

Payment Terms: L/C, T/T, Western Union, PayPal

• Supply Ability: 10000



### **Product Specification**

Function: SoundproofDesign Style: Coastal

• Glass: 5+20+5mm Double Clear Tempered Glass

Design: According To Confirmed Drawing

Thick: 2.0mm Thick Aluminium
Package: EPE Foam Wrapped
Installation Method: Full Frame Replacement

Certifications:

Highlight: Apartment Hotels Casement Window

Replacement





### More Images







# **Apartment Hotel Double Glazed Tempered Glass Casement Windows With Screen Replacement**

Customization: We offer opportunities for a fully customizable design to match your personal taste. If you find that the size and design you want are not listed on our website, feel free to contact us.

Notice: Due to hand-forged craftsmanship, every piece of custom-made product may look different from that picture shown. Small differences in the design and finish may occur. Please refer to the final CAD drawing. We do not consider product variances as defects.

#### **Text Us If Any Questions**

#### Technical Data:

- 1. Single, Double, Triple Glazing
- 2. U Factor = 0.28-0.38 Size depending.
- 3. aluminum often features thermal breaks for insulation.
- 4. Low-E Coatings