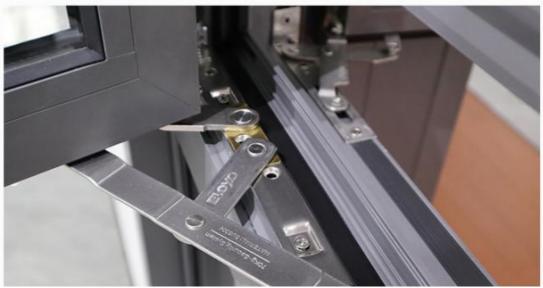

## **System Hardware**

By the German technology and quality, is a high quality door and window hardware system

#### Features

- 1. Design: They are often tall and narrow, providing a clear view and maximizing ventilation.
- 2. Versatile Opening: They can be opened fully to allow maximum ventilation, making them ideal for fresh air circulation.
- 3. Operation: Casement windows open outward like a door, allowing for better airflow compared to sliding windows.
- 4. Variety of Styles: Available in various styles, they can match different architectural aesthetics.
- 5. Security Features: Many casement windows come with multi-point locking systems, enhancing security.