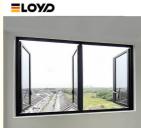

#### Features

- 1. Design: They are often tall and narrow, providing a clear view and maximizing ventilation.
- 2. Versatile Opening: They can be opened fully to allow maximum ventilation, making them ideal for fresh air circulation.
- 3. Operation: Casement windows open outward like a door, allowing for better airflow compared to sliding windows.
- 4. Variety of Styles: Available in various styles, they can match different architectural aesthetics.
- 5. Security Features: Many casement windows come with multi-point locking systems, enhancing security.

### What is a casement window

A casement window is a type of window that is hinged on one side and opens outward, typically using a crank or handle. Casement windows are hinged on the side and open outward to the left or right, offering unobstructed views and maximum ventilation. A convenient handle enables simple operation, making the Casement window a perfect choice for hard-to-reach areas like above a kitchen sink. Elevate your home with the contemporary appearance of a casement window. Their weather-resistant design provides superior protection against wind and rain. Casement windows are popular in residential and commercial buildings for their functionality, aesthetic appeal, and energy efficiency.