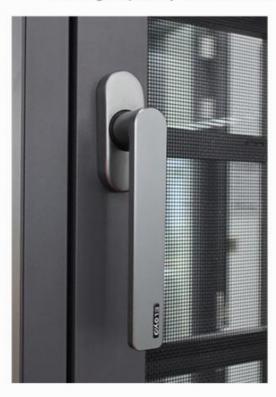

## **System Hardware**

By the German technology and quality, is a high quality door and window hardware system

### **Product Paramenters:**

| SERIES            | 110 serise Casement Window        |
|-------------------|-----------------------------------|
| BRAND             | Eloyd                             |
| PROFILE           | 6063# T5 aluminum alloy profiles  |
| THICKNESS         | 2.0mm aluminium thickness         |
| GLASS             | 5mm+20A+5mm Double Tempered Glass |
| HARDWARE          | Gingle Handle                     |
| SURFACE TREATMENT | Powder Coating, Anodized          |