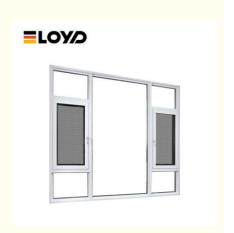

# Apartment Hotel Double Glazed Tempered Glass Casement Windows With Screen Replacement

### **Product Specification**

Function: WindproofDesign Style: Modern

• Glass: 5+20+5mm Double Clear Tempered Glass

Design: According To Confirmed Drawing

Thick: 2.0mm Thick Aluminium
Package: EPE Foam Wrapped
Installation Method: Full Frame Replacement

### **Product Paramenters:**

| SERIES            | 110 serise Casement Window        |
|-------------------|-----------------------------------|
| BRAND             | Eloyd                             |
| PROFILE           | 6063# T5 aluminum alloy profiles  |
| THICKNESS         | 2.0mm aluminium thickness         |
| GLASS             | 5mm+20A+5mm Double Tempered Glass |
| HARDWARE          | Gingle Handle                     |
| SURFACE TREATMENT | Powder Coating, Anodized          |