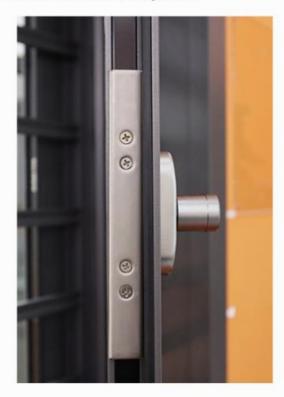

## **System Hardware**

By the German technology and quality, is a high quality door and window hardware system

### **Product Paramenters:**

| SERIES            | 110 serise Casement Window        |
|-------------------|-----------------------------------|
| BRAND             | Eloyd                             |
| PROFILE           | 6063# T5 aluminum alloy profiles  |
| THICKNESS         | 2.0mm aluminium thickness         |
| GLASS             | 5mm+20A+5mm Double Tempered Glass |
| HARDWARE          | Gingle Handle                     |
| SURFACE TREATMENT | Powder Coating, Anodized          |