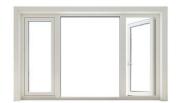

#### Features

- 1. Design: They are often tall and narrow, providing a clear view and maximizing ventilation.
- 2. Versatile Opening: They can be opened fully to allow maximum ventilation, making them ideal for fresh air circulation.
- 3. Operation: Casement windows open outward like a door, allowing for better airflow compared to sliding windows.
- 4. Variety of Styles: Available in various styles, they can match different architectural aesthetics.
- 5. Security Features: Many casement windows come with multi-point locking systems, enhancing security.

### What is a casement window

A casement window is a type of window that is hinged on one side and opens outward, typically using a crank or handle. Casement windows are hinged on the side and open outward to the left or right, offering unobstructed views and maximum ventilation. A convenient handle enables simple operation, making the Casement window a perfect choice for hard-to-reach areas like above a kitchen sink. Elevate your home with the contemporary appearance of a casement window. Their weather-resistant design provides superior protection against wind and rain. Casement windows are popular in residential and commercial buildings for their functionality, aesthetic appeal, and energy efficiency.