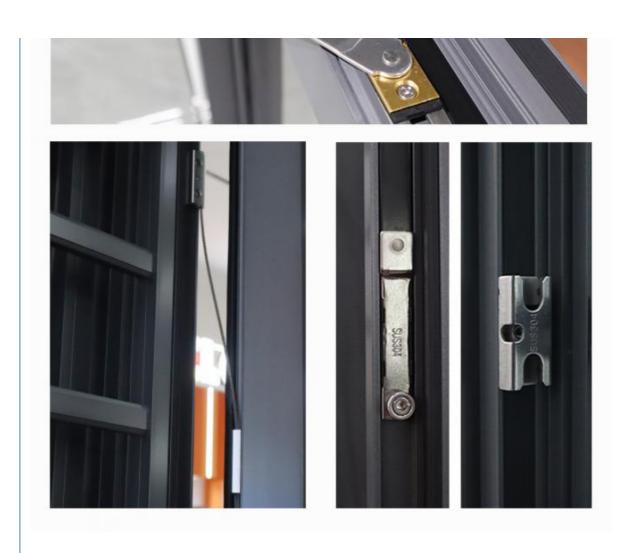

## **System Hardware**

By the German technology and quality, is a high quality door and window hardware system

#### Features

- 1. Design: They are often tall and narrow, providing a clear view and maximizing ventilation.
- 2. Versatile Opening: They can be opened fully to allow maximum ventilation, making them ideal for fresh air circulation.
- 3. Operation: Casement windows open outward like a door, allowing for better airflow compared to sliding windows.
- 4. Variety of Styles: Available in various styles, they can match different architectural aesthetics.
- 5. Security Features: Many casement windows come with multi-point locking systems, enhancing security.