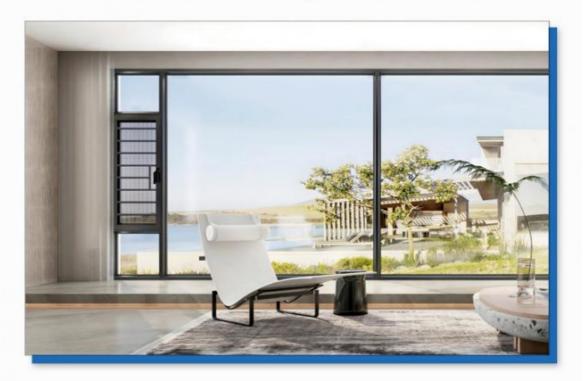

# Apartment Hotel Double Glazed Tempered Glass Casement Windows With Screen Replacement

# **Apartment Hotel Double Glazed Tempered Glass Casement Windows With Screen Replacement**

Customization: We offer opportunities for a fully customizable design to match your personal taste. If you find that the size and design you want are not listed on our website, feel free to contact us.

### What is a casement window

A casement window is a type of window that is hinged on one side and opens outward, typically using a crank or handle. Casement windows are hinged on the side and open outward to the left or right, offering unobstructed views and maximum ventilation. A convenient handle enables simple operation, making the Casement window a perfect choice for hard-to-reach areas like above a kitchen sink. Elevate your home with the contemporary appearance of a casement window. Their weather-resistant design provides superior protection against wind and rain. Casement windows are popular in residential and commercial buildings for their functionality, aesthetic appeal, and energy efficiency.