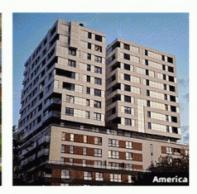

# Energy Efficient Hurricane Casement Windows With Net Replacement

### What is a casement window

A casement window is a type of window that is hinged on one side and opens outward, typically using a crank or handle. Casement windows are hinged on the side and open outward to the left or right, offering unobstructed views and maximum ventilation. A convenient handle enables simple operation, making the Casement window a perfect choice for hard-to-reach areas like above a kitchen sink. Elevate your home with the contemporary appearance of a casement window. Their weather-resistant design provides superior protection against wind and rain. Casement windows are popular in residential and commercial buildings for their functionality, aesthetic appeal, and energy efficiency.