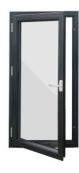

### What is a casement window

A casement window is a type of window that is hinged on one side and opens outward, typically using a crank or handle. Casement windows are hinged on the side and open outward to the left or right, offering unobstructed views and maximum ventilation. A convenient handle enables simple operation, making the Casement window a perfect choice for hard-to-reach areas like above a kitchen sink. Elevate your home with the contemporary appearance of a casement window. Their weather-resistant design provides superior protection against wind and rain. Casement windows are popular in residential and commercial buildings for their functionality, aesthetic appeal, and energy efficiency.

#### Features:

- 1. Design: They are often tall and narrow, providing a clear view and maximizing ventilation.
- 2. Versatile Opening: They can be opened fully to allow maximum ventilation, making them ideal for fresh air circulation.
- 3. Operation: Casement windows open outward like a door, allowing for better airflow compared to sliding windows.
- 4. Variety of Styles: Available in various styles, they can match different architectural aesthetics.
- 5. Security Features: Many casement windows come with multi-point locking systems, enhancing security.