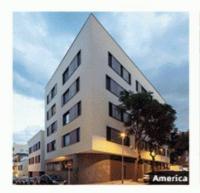

# Popular Choice For Residential And Commercial Buildings Casement Window whit net Replacement

### What is a casement window

A casement window is a type of window that is hinged on one side and opens outward, typically using a crank or handle. Casement windows are hinged on the side and open outward to the left or right, offering unobstructed views and maximum ventilation. A convenient handle enables simple operation, making the Casement window a perfect choice for hard-to-reach areas like above a kitchen sink. Elevate your home with the contemporary appearance of a casement window. Their weather-resistant design provides superior protection against wind and rain. Casement windows are popular in residential and commercial buildings for their functionality, aesthetic appeal, and energy efficiency.