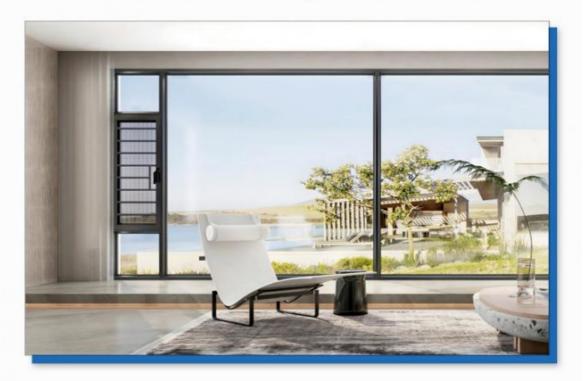

### More Images

### What is a casement window

A casement window is a type of window that is hinged on one side and opens outward, typically using a crank or handle. Casement windows are hinged on the side and open outward to the left or right, offering unobstructed views and maximum ventilation. A convenient handle enables simple operation, making the Casement window a perfect choice for hard-to-reach areas like above a kitchen sink. Elevate your home with the contemporary appearance of a casement window. Their weather-resistant design provides superior protection against wind and rain. Casement windows are popular in residential and commercial buildings for their functionality, aesthetic appeal, and energy efficiency.

#### Features:

- 1. Design: They are often tall and narrow, providing a clear view and maximizing ventilation.
- 2. Versatile Opening: They can be opened fully to allow maximum ventilation, making them ideal for fresh air circulation.
- 3. Operation: Casement windows open outward like a door, allowing for better airflow compared to sliding windows.
- 4. Variety of Styles: Available in various styles, they can match different architectural aesthetics.
- 5. Security Features: Many casement windows come with multi-point locking systems, enhancing security.