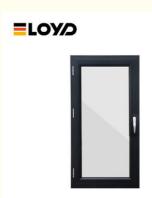

# Popular Choice For Residential And Commercial Buildings Casement Window whit net Replacement

### What is a casement window

A casement window is a type of window that is hinged on one side and opens outward, typically using a crank or handle. Casement windows are hinged on the side and open outward to the left or right, offering unobstructed views and maximum ventilation. A convenient handle enables simple operation, making the Casement window a perfect choice for hard-to-reach areas like above a kitchen sink. Elevate your home with the contemporary appearance of a casement window. Their weather-resistant design provides superior protection against wind and rain. Casement windows are popular in residential and commercial buildings for their functionality, aesthetic appeal, and energy efficiency.