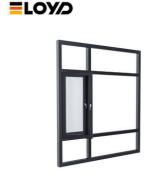

# Insect Control Black Double-Layer Hollow Glass Aluminum Casement Windows Replacement For Hotel

### Insect Control Black Double-Layer Hollow Glass Aluminum Casement Windows Replacement For Hotel

#### Features:

- 1. Durability: Aluminum frames resist rust and corrosion, ensuring longevity even in harsh climates.
- 2. Energy Efficiency: Features insulated barriers that reduce heat transfer and improve energy performance.
- 3. Operation: Casement windows open outward like a door, allowing for better airflow compared to sliding windows.
- 4. Variety of Styles: Available in various styles, they can match different architectural aesthetics.
- 5. Security Features: Many casement windows come with multi-point locking systems, enhancing security.