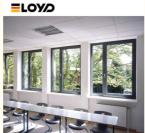

### What is a casement window

A casement window is a type of window that is hinged on one side and opens outward, typically using a crank or handle. Casement windows are hinged on the side and open outward to the left or right, offering unobstructed views and maximum ventilation. A convenient handle enables simple operation, making the Casement window a perfect choice for hard-to-reach areas like above a kitchen sink. Elevate your home with the contemporary appearance of a casement window. Their weather-resistant design provides superior protection against wind and rain. Casement windows are popular in residential and commercial buildings for their functionality, aesthetic appeal, and energy efficiency.

### What are the advantages of casement windows?

- 1. The design allows for secure locking mechanisms, which can improve safety.
- 2. Many modern casement windows are designed with durable materials that require minimal upkeep.
- 3. Their clean lines and modern look can enhance the overall appearance of a home.
- 4. Typically operated with a crank, making them easy to open and close, even in hard-to-reach places.
- 5. Aluminum casement windows are strong, lightweight, and resistant to corrosion, making them suitable for coastal or high-humidity areas.