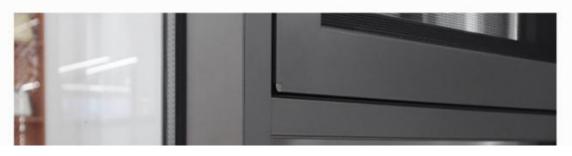

#### Features:

- 1. Durability: Aluminum frames resist rust and corrosion, ensuring longevity even in harsh climates.
- 2. Energy Efficiency: Features insulated barriers that reduce heat transfer and improve energy performance.
- 3. Operation: Casement windows open outward like a door, allowing for better airflow compared to sliding windows.
- 4. Variety of Styles: Available in various styles, they can match different architectural aesthetics.
- 5. Security Features: Many casement windows come with multi-point locking systems, enhancing security.

#### Technical Data:

- 1. Double Glaze Double Clear Tempered Glass
- 2. U Factor = 0.28-0.38 Size depending.
- 3. Modular swivel-tilt mounting system with concealed hinges
- 4. Simple and intuitive operation
- 5. The 2.0mm wall thickness guarantees greater stability and durability of the window and increased protection against noise and temperature changes.