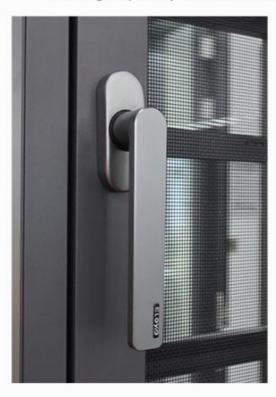

#### **Product Paramenters:**

| SERIES            | 110 serise Casement Window        |
|-------------------|-----------------------------------|
| BRAND             | Eloyd                             |
| PROFILE           | 6063# T5 aluminum alloy profiles  |
| THICKNESS         | 2.0mm aluminium thickness         |
| GLASS             | 5mm+20A+5mm Double Tempered Glass |
| HARDWARE          | Gingle Handle                     |
| SURFACE TREATMENT | Powder Coating, Anodized          |

## **System Hardware**

By the German technology and quality, is a high quality door and window hardware system