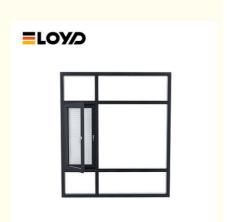

# Insect Control Black Double-Layer Hollow Glass Aluminum Casement Windows Replacement For Hotel

### Insect Control Black Double-Layer Hollow Glass Aluminum Casement Windows Replacement For Hotel

#### Features:

- 1. Durability: Aluminum frames resist rust and corrosion, ensuring longevity even in harsh climates.
- 2. Energy Efficiency: Features insulated barriers that reduce heat transfer and improve energy performance.
- 3. Operation: Casement windows open outward like a door, allowing for better airflow compared to sliding windows.
- 4. Variety of Styles: Available in various styles, they can match different architectural aesthetics.
- 5. Security Features: Many casement windows come with multi-point locking systems, enhancing security.