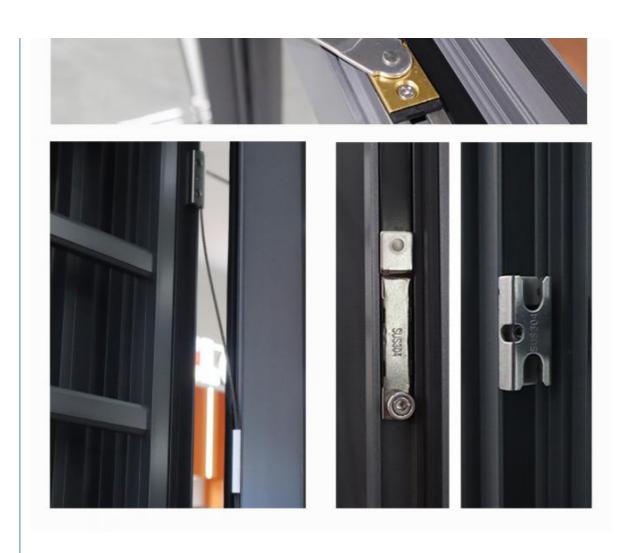

## **System Hardware**

By the German technology and quality, is a high quality door and window hardware system

#### Features:

- 1. Durability: Aluminum frames resist rust and corrosion, ensuring longevity even in harsh climates.
- 2. Energy Efficiency: Features insulated barriers that reduce heat transfer and improve energy performance.
- 3. Operation: Casement windows open outward like a door, allowing for better airflow compared to sliding windows.
- 4. Variety of Styles: Available in various styles, they can match different architectural aesthetics.
- 5. Security Features: Many casement windows come with multi-point locking systems, enhancing security.