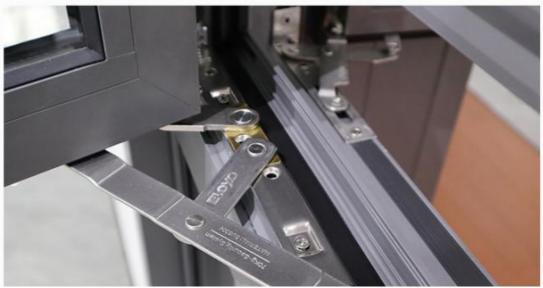

## **System Hardware**

By the German technology and quality, is a high quality door and window hardware system

#### Features:

- 1. Durability: Aluminum frames resist rust and corrosion, ensuring longevity even in harsh climates.
- 2. Energy Efficiency: Features insulated barriers that reduce heat transfer and improve energy performance.
- 3. Operation: Casement windows open outward like a door, allowing for better airflow compared to sliding windows.
- 4. Variety of Styles: Available in various styles, they can match different architectural aesthetics.
- 5. Security Features: Many casement windows come with multi-point locking systems, enhancing security.