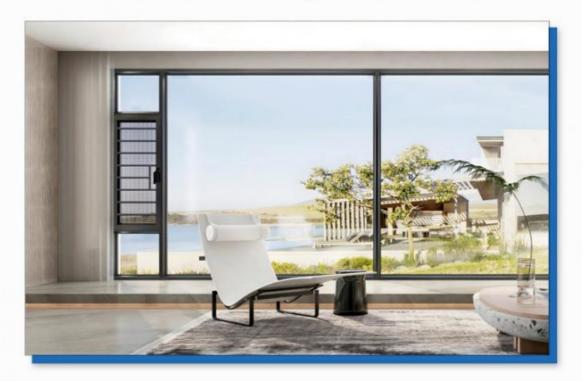

### What is a casement window

A casement window is a type of window that is hinged on one side and opens outward, typically using a crank or handle. Casement windows are hinged on the side and open outward to the left or right, offering unobstructed views and maximum ventilation. A convenient handle enables simple operation, making the Casement window a perfect choice for hard-to-reach areas like above a kitchen sink. Elevate your home with the contemporary appearance of a casement window. Their weather-resistant design provides superior protection against wind and rain. Casement windows are popular in residential and commercial buildings for their functionality, aesthetic appeal, and energy efficiency.

### What are the advantages of casement windows?

- 1. The design allows for secure locking mechanisms, which can improve safety.
- 2. Many modern casement windows are designed with durable materials that require minimal upkeep.
- 3. Their clean lines and modern look can enhance the overall appearance of a home.
- 4. Typically operated with a crank, making them easy to open and close, even in hard-to-reach places.
- 5. Aluminum casement windows are strong, lightweight, and resistant to corrosion, making them suitable for coastal or high-humidity areas.