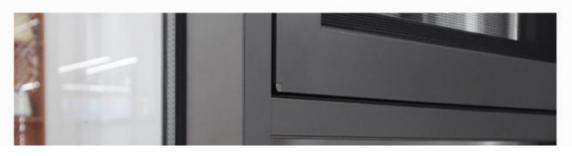

#### Technical Data:

- 1. Double Glaze Double Clear Tempered Glass
- 2. U Factor = 0.28-0.38 Size depending.
- 3. Modular swivel-tilt mounting system with concealed hinges
- 4. Simple and intuitive operation
- 5. The 2.0mm wall thickness guarantees greater stability and durability of the window and increased protection against noise and temperature changes.

## 110 Thermal Break System Window

Professional manufacturer of system doors and Windows

High efficiency sound insulation

Multiple seal

Guaranteed after sale

3A credit quality enterprise

Primary Aluminum

National standard aluminum profile, good corrosion and oxidation resistance, higher strength