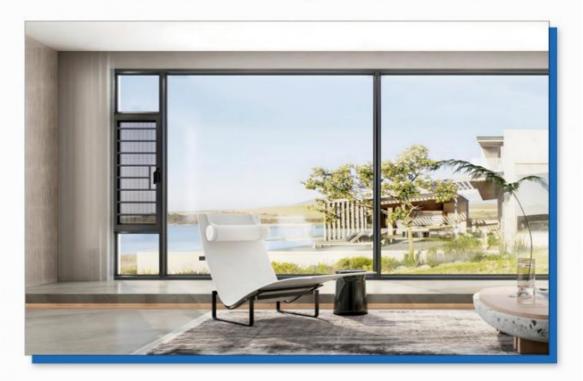

# Victorian Low-E glass Aluminum Windproof Casement Windows Replacement For Living Room

#### What is a casement window

A casement window is a type of window that is hinged on one side and opens outward, typically using a crank or handle. Casement windows are hinged on the side and open outward to the left or right, offering unobstructed views and maximum ventilation. A convenient handle enables simple operation, making the Casement window a perfect choice for hard-to-reach areas like above a kitchen sink. Elevate your home with the contemporary appearance of a casement window. Their weather-resistant design provides superior protection against wind and rain. Casement windows are popular in residential and commercial buildings for their functionality, aesthetic appeal, and energy efficiency.