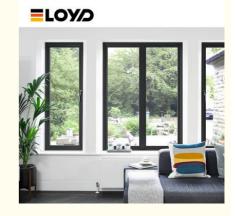

#### What is a casement window

A casement window is a type of window that is hinged on one side and opens outward, typically using a crank or handle. Casement windows are hinged on the side and open outward to the left or right, offering unobstructed views and maximum ventilation. A convenient handle enables simple operation, making the Casement window a perfect choice for hard-to-reach areas like above a kitchen sink. Elevate your home with the contemporary appearance of a casement window. Their weather-resistant design provides superior protection against wind and rain. Casement windows are popular in residential and commercial buildings for their functionality, aesthetic appeal, and energy efficiency.

#### What are the advantages of casement windows?

- 1. The design allows for secure locking mechanisms, which can improve safety.
- 2. Many modern casement windows are designed with durable materials that require minimal upkeep.
- 3. Their clean lines and modern look can enhance the overall appearance of a home.
- 4. Typically operated with a crank, making them easy to open and close, even in hard-to-reach places.
- 5. Aluminum casement windows are strong, lightweight, and resistant to corrosion, making them suitable for coastal or high-humidity areas.