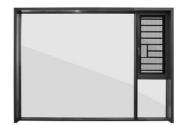

# Victorian Low-E glass Aluminum Windproof Casement Windows Replacement For Living Room

#### **Product Specification**

Accessory: High Downtrack(For Water-proof)

• Color Options: Customizable

• Glass: 5+20+5mm Double Clear Tempered Glass

Design: According To Confirmed Drawing

Thick: 2.0mm Thick Aluminium
Package: EPE Foam Wrapped
Installation Method: Full Frame Replacement

• Highlight: Aluminum Windproof Casement Windows

Replacement

, Living Room Casement Windows Replacement

Victorian Aluminum Windproof Casement

Windows