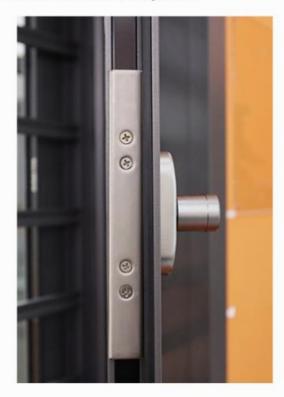

#### Technical Data:

- 1. Double Glaze Double Clear Tempered Glass
- 2. U Factor = 0.28-0.38 Size depending.
- 3. Modular swivel-tilt mounting system with concealed hinges
- 4. Simple and intuitive operation
- 5. The 2.0mm wall thickness guarantees greater stability and durability of the window and increased protection against noise and temperature changes.