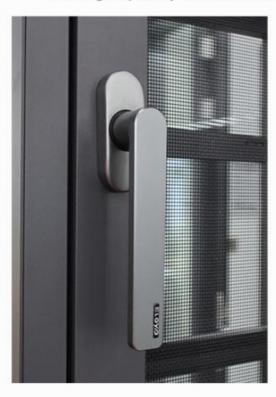

#### **Product Paramenters:**

| SERIES            | 110 serise Casement Window        |
|-------------------|-----------------------------------|
| BRAND             | Eloyd                             |
| PROFILE           | 6063# T5 aluminum alloy profiles  |
| THICKNESS         | 2.0mm aluminium thickness         |
| GLASS             | 5mm+20A+5mm Double Tempered Glass |
| HARDWARE          | Gingle Handle                     |
| SURFACE TREATMENT | Powder Coating, Anodized          |

#### Technical Data:

- 1. Double Glaze Double Clear Tempered Glass
- 2. U Factor = 0.28-0.38 Size depending.
- 3. Modular swivel-tilt mounting system with concealed hinges
- 4. Simple and intuitive operation
- 5. The 2.0mm wall thickness guarantees greater stability and durability of the window and increased protection against noise and temperature changes.