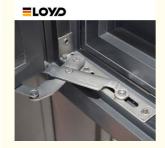

#### Technical Data:

- 1. Double Glaze Double Clear Tempered Glass
- 2. U Factor = 0.28-0.38 Size depending.
- 3. Modular swivel-tilt mounting system with concealed hinges
- 4. Simple and intuitive operation
- 5. The 2.0mm wall thickness guarantees greater stability and durability of the window and increased protection against noise and temperature changes.

# **System Hardware**

By the German technology and quality, is a high quality door and window hardware system