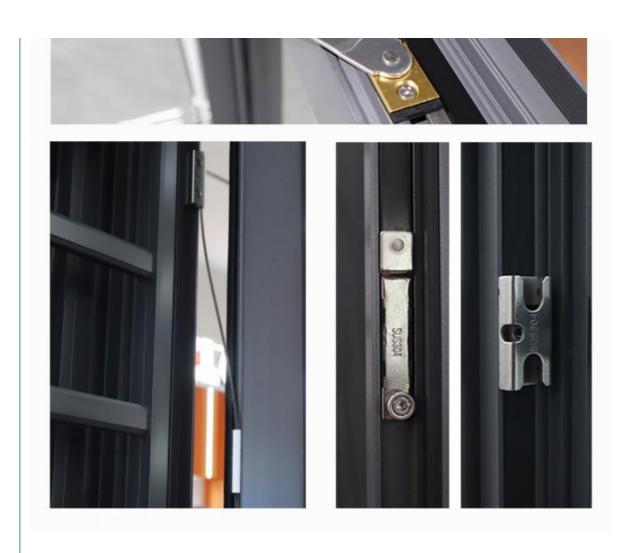

# **System Hardware**

By the German technology and quality, is a high quality door and window hardware system

#### Technical Data:

- 1. Double Glaze Double Clear Tempered Glass
- 2. U Factor = 0.28-0.38 Size depending.
- 3. Modular swivel-tilt mounting system with concealed hinges
- 4. Simple and intuitive operation
- 5. The 2.0mm wall thickness guarantees greater stability and durability of the window and increased protection against noise and temperature changes.