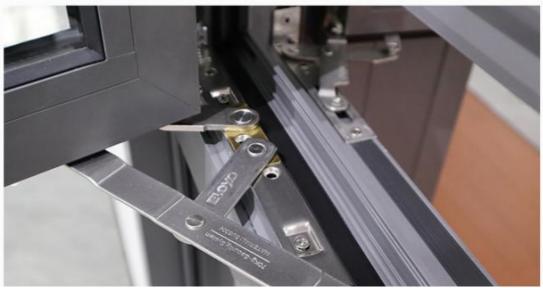

# **System Hardware**

By the German technology and quality, is a high quality door and window hardware system

#### Technical Data:

- 1. Double Glaze Double Clear Tempered Glass
- 2. U Factor = 0.28-0.38 Size depending.
- 3. Modular swivel-tilt mounting system with concealed hinges
- 4. Simple and intuitive operation
- 5. The 2.0mm wall thickness guarantees greater stability and durability of the window and increased protection against noise and temperature changes.