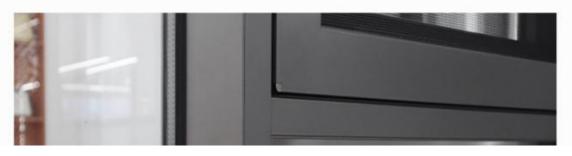

#### **Product Specification**

Accessory: High Downtrack(For Water-proof)

• Color Options: Customizable

• Glass: 5+20+5mm Double Clear Tempered Glass

Design: According To Confirmed Drawing

Thick: 2.0mm Thick Aluminium
Package: EPE Foam Wrapped
Installation Method: Full Frame Replacement

#### Technical Data:

- 1. Double Glaze Double Clear Tempered Glass
- 2. U Factor = 0.28-0.38 Size depending.
- 3. Modular swivel-tilt mounting system with concealed hinges
- 4. Simple and intuitive operation
- 5. The 2.0mm wall thickness guarantees greater stability and durability of the window and increased protection against noise and temperature changes.