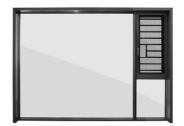

# Anti-Theft Heat Insulation casement windows Replacement for Villa

### **Product Specification**

Accessory: Fly NetEasy Maintenance: Yes

• Glass: 5+20+5mm Double Clear Tempered Glass

Design: According To Confirmed Drawing

Thick: 2.0mm Thick Aluminium
Package: EPE Foam Wrapped
Installation Method: Full Frame Replacement

#### **Product Paramenters:**

| SERIES            | 110 serise Casement Window        |
|-------------------|-----------------------------------|
| BRAND             | Eloyd                             |
| PROFILE           | 6063# T5 aluminum alloy profiles  |
| THICKNESS         | 2.0mm aluminium thickness         |
| GLASS             | 5mm+20A+5mm Double Tempered Glass |
| HARDWARE          | Gingle Handle                     |
| SURFACE TREATMENT | Powder Coating, Anodized          |