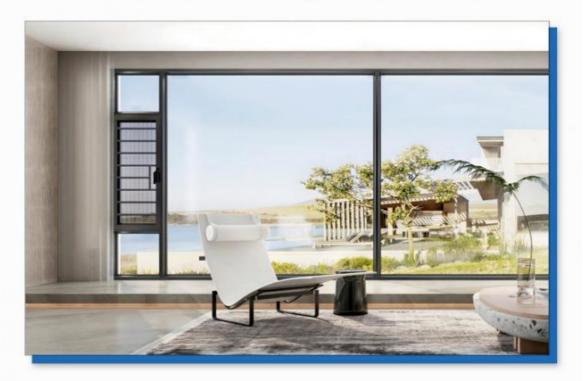

# Anti-Theft Heat Insulation casement windows Replacement for Villa

#### What is a casement window

A casement window is a type of window that is hinged on one side and opens outward, typically using a crank or handle. Casement windows are hinged on the side and open outward to the left or right, offering unobstructed views and maximum ventilation. A convenient handle enables simple operation, making the Casement window a perfect choice for hard-to-reach areas like above a kitchen sink. Elevate your home with the contemporary appearance of a casement window. Their weather-resistant design provides superior protection against wind and rain. Casement windows are popular in residential and commercial buildings for their functionality, aesthetic appeal, and energy efficiency.

#### Features:

- 1. Design: They are often tall and narrow, providing a clear view and maximizing ventilation.
- 2. Versatile Opening: They can be opened fully to allow maximum ventilation, making them ideal for fresh air circulation.
- 3. Operation: Casement windows open outward like a door, allowing for better airflow compared to sliding windows.
- 4. Variety of Styles: Available in various styles, they can match different architectural aesthetics.
- 5. Security Features: Many casement windows come with multi-point locking systems, enhancing security.