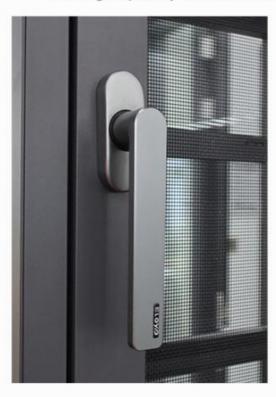

## **System Hardware**

By the German technology and quality, is a high quality door and window hardware system

#### **Product Paramenters:**

| SERIES            | 110 serise Casement Window        |
|-------------------|-----------------------------------|
| BRAND             | Eloyd                             |
| PROFILE           | 6063# T5 aluminum alloy profiles  |
| THICKNESS         | 2.0mm aluminium thickness         |
| GLASS             | 5mm+20A+5mm Double Tempered Glass |
| HARDWARE          | Gingle Handle                     |
| SURFACE TREATMENT | Powder Coating, Anodized          |