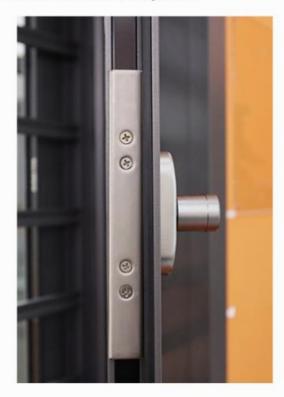

## **System Hardware**

By the German technology and quality, is a high quality door and window hardware system

#### **Product Paramenters:**

| SERIES            | 110 serise Casement Window        |
|-------------------|-----------------------------------|
| BRAND             | Eloyd                             |
| PROFILE           | 6063# T5 aluminum alloy profiles  |
| THICKNESS         | 2.0mm aluminium thickness         |
| GLASS             | 5mm+20A+5mm Double Tempered Glass |
| HARDWARE          | Gingle Handle                     |
| SURFACE TREATMENT | Powder Coating, Anodized          |