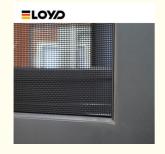

## **Product Specification**

Material: 2.0mm Thick Aluminium

• Hardware: CMECH

• Glass: 5+20+5mm Double Clear Tempered Glass

Design: According To Confirmed Drawing

Accessory:
Fly Net / Fly Curtain / High Downtrack(For

Water-proof)

Package: EPE Foam Wrapped
Installation Method: Full Frame Replacement

Highlight: Heat Insulation Casement Windows

Replacement

, Heat Insulation Casement Windows, Office Building Casement Windows