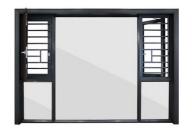

## More Images

#### Features:

- 1. Design: They are often tall and narrow, providing a clear view and maximizing ventilation.
- 2. Versatile Opening: They can be opened fully to allow maximum ventilation, making them ideal for fresh air circulation.
- 3. Operation: Casement windows open outward like a door, allowing for better airflow compared to sliding windows.
- 4. Variety of Styles: Available in various styles, they can match different architectural aesthetics.
- 5. Security Features: Many casement windows come with multi-point locking systems, enhancing security.