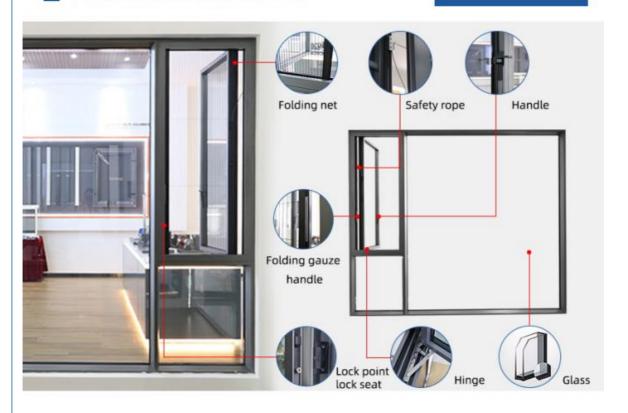

## **Product Specification**

Material: 2.0mm Thick Aluminium

• Hardware: CMECH

• Glass: 5+20+5mm Double Clear Tempered Glass

Design: According To Confirmed Drawing

Accessory:
Fly Net / Fly Curtain / High Downtrack(For

# **Technical Data:**1. Double Glaze Double Clear Tempered Glass

- 2. U Factor = 0.28-0.38 Size depending.
- 3. Modular swivel-tilt mounting system with concealed hinges
- 4. Simple and intuitive operation
- 5. The 2.0mm wall thickness guarantees greater stability and durability of the window and increased protection against noise and temperature changes.

#### Features:

- 1. Design: They are often tall and narrow, providing a clear view and maximizing ventilation.
- 2. Versatile Opening: They can be opened fully to allow maximum ventilation, making them ideal for fresh air circulation.
- 3. Operation: Casement windows open outward like a door, allowing for better airflow compared to sliding windows.
- 4. Variety of Styles: Available in various styles, they can match different architectural aesthetics.
- 5. Security Features: Many casement windows come with multi-point locking systems, enhancing security.