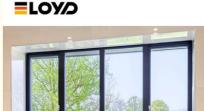

## Heat Insulation casement windows Replacement for Office Building

## **Product Specification**

Material: 2.0mm Thick Aluminium

• Hardware: CMECH

• Glass: 5+20+5mm Double Clear Tempered Glass

Design: According To Confirmed Drawing

Accessory:
Fly Net / Fly Curtain / High Downtrack(For

## Casement Window Technology

Aluminum is resistant to rust, corrosion, and weathering, making it ideal for various climates. Its strength-to-weight ratio allows for larger window sizes without compromising structural integrity. Modern aluminum windows often include thermal breaks—insulating materials placed between the interior and exterior frames to reduce heat transfer. Applying low-emissivity (Low-E) glass helps minimize heat loss and improve energy efficiency. Advances in manufacturing allow for narrower frames, maximizing glass area for better views and natural light. Aluminum can be powder-coated in various colors and finishes, enhancing aesthetic options while providing protection against fading.