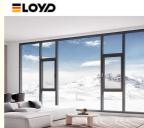

of casement windows Replacement for balcony

#### **Basic Information**

Place of Origin: ChinaBrand Name: EloydCertification: CE

Model Number: 110 serise Casement Window

• Minimum Order Quantity: 2

• Price: USD115/

Packaging Details:
EPE Foam wrapped

• Delivery Time: 25-30days

Payment Terms: L/C, T/T, Western Union, PayPal

• Supply Ability: 10000



#### **Product Specification**

Material: 2.0mm Thick Aluminium

• Hardware: CMECH

• Glass: 5+20+5mm Double Clear Tempered Glass

Design: According To Confirmed Drawing

Accessory: Fly Net / Fly Curtain / High Downtrack(For

Water-proof)

Package: EPE Foam WrappedInstallation Method: Full Frame Replacement

• Highlight: balcony soundproof casement windows,

balcony casement windows, soundproof casement windows





#### More Images







# New Soundproof Aluminium Alloy Frame Casement Windows Replacement

# **Technical Data:**1. Double Glaze Double Clear Tempered Glass

- 2. U Factor = 0.28-0.38 Size depending.
- 3. Modular swivel-tilt mounting system with concealed hinges
- 4. Simple and intuitive operation
- 5. The 2.0mm wall thickness guarantees greater stability and durability of the window and increased protection against noise and temperature changes.

#### Casement Window Technology

Aluminum is resistant to rust, corrosion, and weathering, making it ideal for various climates. Its strength-to-weight ratio allows for larger window sizes without compromising structural integrity. Modern aluminum windows often include thermal breaks—insulating materials placed between the interior and exterior frames to reduce hea