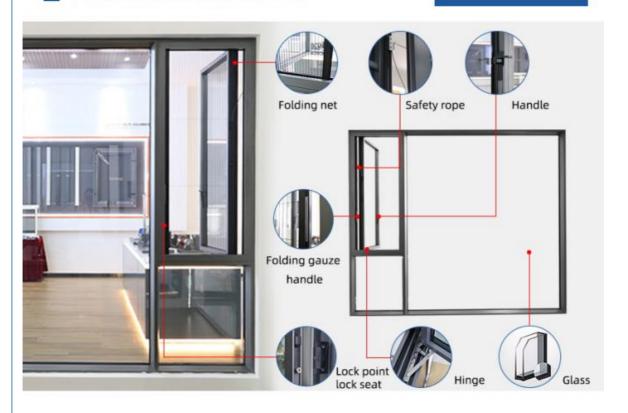

#### **Product Specification**

Material: 2.0mm Thick Aluminium

• Hardware: CMECH

• Glass: 5+20+5mm Double Clear Tempered Glass

Design: According To Confirmed Drawing

Accessory: Fly Net / Fly Curtain / High Downtrack(For

Water-proof)

Package: EPE Foam WrappedInstallation Method: Full Frame Replacement

• Highlight: balcony soundproof casement windows,

balcony casement windows, soundproof casement windows

# **Technical Data:**1. Double Glaze Double Clear Tempered Glass

- 2. U Factor = 0.28-0.38 Size depending.
- 3. Modular swivel-tilt mounting system with concealed hinges
- 4. Simple and intuitive operation
- 5. The 2.0mm wall thickness guarantees greater stability and durability of the window and increased protection against noise and temperature changes.

#### **Product Paramenters:**

| SERIES            | 110 serise Casement Window        |
|-------------------|-----------------------------------|
| BRAND             | Eloyd                             |
| PROFILE           | 6063# T5 aluminum alloy profiles  |
| THICKNESS         | 2.0mm aluminium thickness         |
| GLASS             | 5mm+20A+5mm Double Tempered Glass |
| HARDWARE          | Gingle Handle                     |
| SURFACE TREATMENT | Powder Coating, Anodized          |