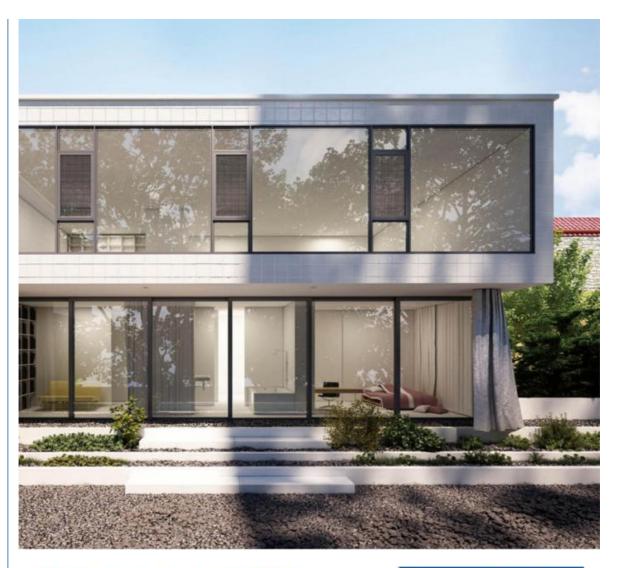

# double-layer hollow glass soundproof casement windows Replacement for balcony

# New Soundproof Aluminium Alloy Frame Casement Windows Replacement