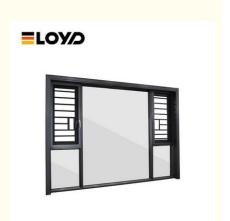

# double-layer hollow glass soundproof casement windows Replacement for balcony

#### **Basic Information**

Place of Origin: ChinaBrand Name: EloydCertification: CE

Model Number: 110 serise Casement Window

• Minimum Order Quantity: 2

• Price: USD115/

Packaging Details:
EPE Foam wrapped

#### **Product Specification**

Material: 2.0mm Thick Aluminium

• Hardware: CMECH

• Glass: 5+20+5mm Double Clear Tempered Glass

Design: According To Confirmed Drawing

Accessory: Fly Net / Fly Curtain / High Downtrack(For

Water-proof)

Package: EPE Foam WrappedInstallation Method: Full Frame Replacement

• Highlight: balcony soundproof casement windows,

balcony casement windows, soundproof casement windows