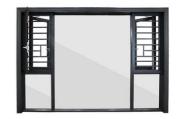

hollow glass soundproof casement windows Replacement for balcony

#### **Basic Information**

Place of Origin: ChinaBrand Name: EloydCertification: CE

Model Number: 110 serise Casement Window

• Minimum Order Quantity: 2

• Price: USD115/

Packaging Details:
EPE Foam wrapped

• Delivery Time: 25-30days

Payment Terms: L/C, T/T, Western Union, PayPal

• Supply Ability: 10000



#### **Product Specification**

Material: 2.0mm Thick Aluminium

• Hardware: CMECH

• Glass: 5+20+5mm Double Clear Tempered Glass

Design: According To Confirmed Drawing

Accessory: Fly Net / Fly Curtain / High Downtrack(For

Water-proof)

Package: EPE Foam WrappedInstallation Method: Full Frame Replacement

• Highlight: balcony soundproof casement windows,

balcony casement windows, soundproof casement windows





#### More Images







# New Soundproof Aluminium Alloy Frame Casement Windows Replacement

# **Technical Data:**1. Double Glaze Double Clear Tempered Glass

- 2. U Factor = 0.28-0.38 Size depending.
- 3. Modular swivel-tilt mounting system with concealed hinges
- 4. Simple and intuitive operation
- 5. The 2.0mm wall thickness guarantees greater stability and durability of the window and increased protection against noise and temperature changes.

#### Casement Window Technology

Aluminum is resistant to rust, corrosion, and weathering, making it ideal for various climates. Its strength-to-weight ratio allows for larger window sizes without compromising structural integrity. Modern aluminum windows often include thermal breaks—insulating materials placed between the interior and exterio