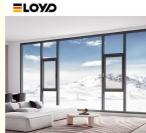

e customized for balcony

## **Basic Information**

Place of Origin: ChinaBrand Name: EloydCertification: CE

Model Number: 125 serise Casement Window

• Minimum Order Quantity: 2

• Price: USD115/

Packaging Details:
EPE Foam wrapped

• Delivery Time: 25-30days

Payment Terms: L/C, T/T, Western Union, PayPal

• Supply Ability: 10000



## **Product Specification**

Screen Color: White

Window Type: Casement

• Glass: 5+27A+5mm Double Clear Tempered Glass

Material: 3.4mm Thick Aluminium

Design: According To Confirmed Drawing

• Accessory: Fly Net / Fly Curtain / High Downtrack(For

Water-proof)

Package: EPE Foam WrappedInstallation Method: Full Frame Replacement

• Highlight: broken bridge Casement windows,

Balcony Casement windows, Double glass Casement windows





## More Images







## Double glass broken bridge Casement windows can be customized for balcony Casement Window Installation Process

#### Preparation

- 1. Ensure you have the necessary tools (screwdriver, level, measuring tape, etc.) and materials (new window, shims, insulation, flashing).
- 2. Carefully take out the existing window, including the frame, if necessary.

#### Measure the Opening

- 1. Measure the width and height of the window opening to ensure the new casement window fits properly.
- 2. Make any necessary adjustments to the opening for a snug fit.

#### **Dry Fit the Window**

- 1. Temporarily place the new window in the opening to check for fit.
- 2. Ensure the window is level and centered in the opening.

#### Secure the Window

1. Insert shims around the window frame to hold it in pl