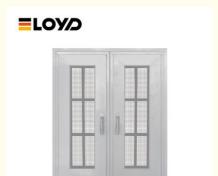

# Double glass broken bridge Casement windows can be customized for balcony

## **Product Specification**

Screen Color: White

Window Type: Casement

• Glass: 5+27A+5mm Double Clear Tempered Glass

Material: 3.4mm Thick Aluminium

Design: According To Confirmed Drawing

• Accessory: Fly Net / Fly Curtain / High Downtrack(For