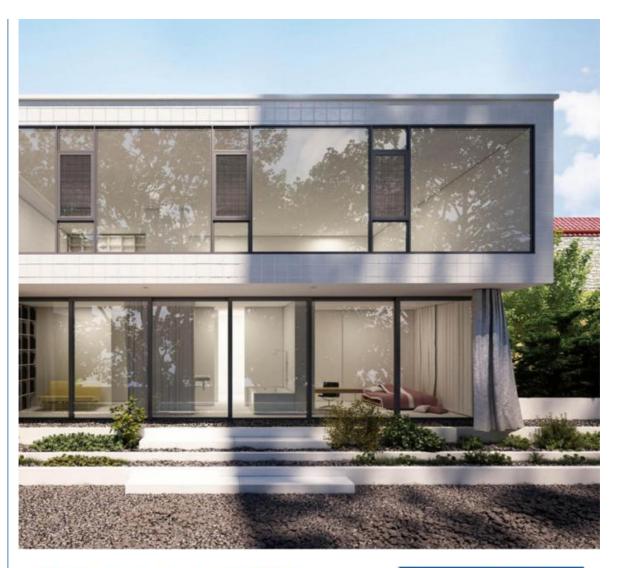

# Double glass broken bridge Casement windows can be customized for balcony

## **Product Specification**

Screen Color: White

Window Type: Casement

• Glass: 5+27A+5mm Double Clear Tempered Glass

Material: 3.4mm Thick Aluminium

Design: According To Confirmed Drawing

• Accessory: Fly Net / Fly Curtain / High Downtrack(For

Water-proof)

Package: EPE Foam WrappedInstallation Method: Full Frame Replacement

• Highlight: broken bridge Casement windows,

Balcony Casement windows, Double glass Casement windows