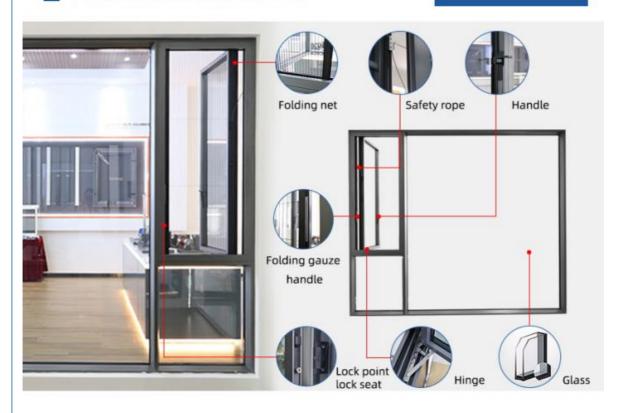

## **Product Specification**

Screen Color: White

Window Type: Casement

• Glass: 5+27A+5mm Double Clear Tempered Glass

Material: 3.4mm Thick Aluminium

Design: According To Confirmed Drawing

• Accessory: Fly Net / Fly Curtain / High Downtrack(For

## Technical Data:

- 1. Double Glaze Double Clear Tempered Glass
- 2. U Factor = 0.28-0.38 Size depending.
- 3. Modular swivel-tilt mounting system with concealed hinges
- 4. Simple and intuitive operation
- 5. The 3.4mm wall thickness guarantees greater stability and durability of the window and increased protection against noise and temperature changes.

#### **Product Paramenters:**

| SERIES            | 125 Extremely narrow Window       |
|-------------------|-----------------------------------|
| BRAND             | Eloyd                             |
| PROFILE           | 6063# T5 aluminum alloy profiles  |
| THICKNESS         | 3.4mm aluminium thickness         |
| GLASS             | 5mm+27A+5mm Double Tempered Glass |
| HARDWARE          | Gingle Handle                     |
| SURFACE TREATMENT | Powder Coating, Anodized          |