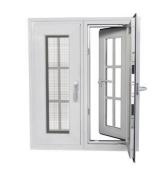

sement windows can be customized for balcony

## **Basic Information**

Place of Origin: ChinaBrand Name: EloydCertification: CE

Model Number: 125 serise Casement Window

• Minimum Order Quantity: 2

• Price: USD115/

Packaging Details:
EPE Foam wrapped

• Delivery Time: 25-30days

Payment Terms: L/C, T/T, Western Union, PayPal

• Supply Ability: 10000



## **Product Specification**

Screen Color: White

Window Type: Casement

• Glass: 5+27A+5mm Double Clear Tempered Glass

Material: 3.4mm Thick Aluminium

Design: According To Confirmed Drawing

• Accessory: Fly Net / Fly Curtain / High Downtrack(For

Water-proof)

Package: EPE Foam WrappedInstallation Method: Full Frame Replacement

• Highlight: broken bridge Casement windows,

Balcony Casement windows, Double glass Casement windows





## More Images







## Double glass broken bridge Casement windows can be customized for balcony Casement Window Installation Process

#### Preparation

- 1. Ensure you have the necessary tools (screwdriver, level, measuring tape, etc.) and materials (new window, shims, insulation, flashing).
- 2. Carefully take out the existing window, including the frame, if necessary.

#### Measure the Opening

- 1. Measure the width and height of the window opening to ensure the new casement window fits properly.
- 2. Make any necessary adjustments to the opening for a snug fit.

#### **Dry Fit the Window**

- 1. Temporarily place the new window in the opening to check for fit.
- 2. Ensure the window is level and centered in the opening.

#### Secure the Window

1. Insert shims around the window fr