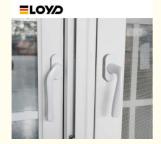

## More Images

## Technical Data:

- 1. Double Glaze Double Clear Tempered Glass
- 2. U Factor = 0.28-0.38 Size depending.
- 3. Modular swivel-tilt mounting system with concealed hinges
- 4. Simple and intuitive operation
- 5. The 3.4mm wall thickness guarantees greater stability and durability of the window and increased protection against noise and temperature changes.