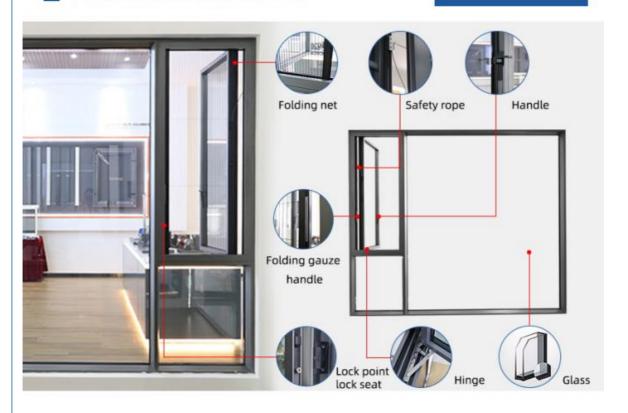

# New Soundproof Aluminium Alloy Frame Casement Windows Replacement What is a casement window

Casement Window: A window that is hinged on one side and opens outward, often operated by a crank.

Hinge: The mechanical device that allows the window to pivot open and closed.

Crank Handle: A device used to open and close the casement window, typically found at the bottom or side of the frame.

Frame: The structural component that holds the window in place

Sill: The bottom horizontal part of the window frame, often sloped to allow water drainage.

#### Features:

- 1. Design: They are often tall and narrow, providing a clear view and maximizing ventilation.
- 2. Versatile Opening: They can be opened fully to allow maximum ventilation, making them ideal for fresh air circulation.
- 3. Operation: Casement windows open outward like a door, allowing for better airflow compared to sliding windows.
- 4. Variety of Styles: Available in various styles, they can match different architectural aesthetics.
- 5. Security Features: Many casement windows come with multi-point locking systems, enhancing security.