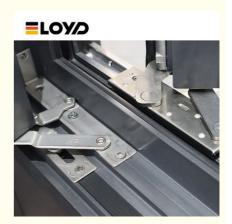

#### Technical Data:

- 1. Double Glaze Double Clear Tempered Glass
- 2. U Factor = 0.28-0.38 Size depending.
- 3. Modular swivel-tilt mounting system with concealed hinges
- 4. Simple and intuitive operation
- 5. The 3.4mm wall thickness guarantees greater stability and durability of the window and increased protection against noise and temperature changes.

#### **Product Paramenters:**

| SERIES            | 125 Extremely narrow Window       |
|-------------------|-----------------------------------|
| BRAND             | Eloyd                             |
| PROFILE           | 6063# T5 aluminum alloy profiles  |
| THICKNESS         | 3.4mm aluminium thickness         |
| GLASS             | 5mm+27A+5mm Double Tempered Glass |
| HARDWARE          | Gingle Handle                     |
| SURFACE TREATMENT | Powder Coating, Anodized          |