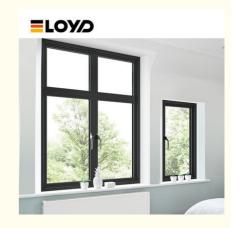

# New Soundproof Aluminium Alloy Frame Casement Windows Replacement What is a casement window

Casement Window: A window that is hinged on one side and opens outward, often operated by a crank.

Hinge: The mechanical device that allows the window to pivot open and closed.

### What are the advantages of casement windows?

- 1. They open fully outward, allowing maximum airflow and natural ventilation.
- 2. When closed, they create a tight seal, reducing drafts and improving thermal insulation.
- 3. Large glass panes provide clear sightlines without the obstruction of sashes or frames.
- 4. The design allows for secure locking mechanisms, which can improve safety.
- 5. Their clean lines and modern look can enhance the overall appearance of a home.

#### Features:

- 1. Design: They are often tall and narrow, providing a clear view and maximizing ventilation.
- 2. Versatile Opening: They can be opened fully to allow maximum ventilation, making them ideal for fresh air circulation.
- 3. Operation: Casement windows open outward like a door, allowing for better airflow compared to sliding windows.
- 4. Variety of Styles: Available in various styles, they can match different architectural aesthetics.
- 5. Security Features: Many casement windows come with multi-point locking systems, enhancing security.